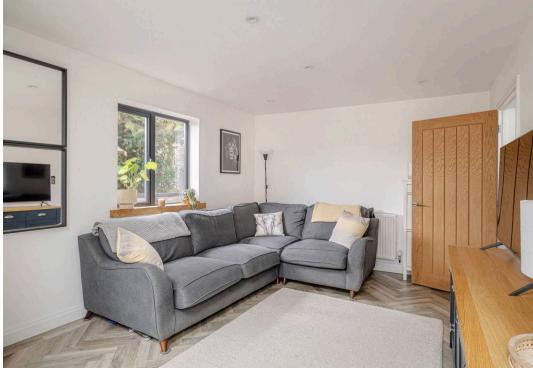

The property has been thoughtfully extended to the rear, creating a stunning open-plan kitchen, dining, and family area. The contemporary kitchen boasts integrated appliances, a central island with breakfast bar seating, and skylights that flood the space with natural light. Large bi-fold doors open onto the landscaped garden, seamlessly blending indoor and outdoor living. The playroom, with its cosy yet elegant design, provides a perfect retreat for children away from the 'grown-up' space.