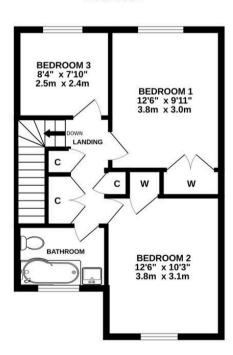

A notable feature is the converted garage, now transformed into a bright and spacious studio/home office. This versatile space is ideal for remote working, hobbies, or even a gym.

The first floor offers three well-proportioned bedrooms, each decorated in calming neutral tones with the landing housing an abundance of storage cupbaords. The family bathroom is finished to a high standard, featuring a modern suite and stylish tiling.

GROUND FLOOR 765 sq.ft. (71.0 sq.m.) approx.

STUDIO 138 sq.ft. (12.8 sq.m.) approx.

1ST FLOOR 463 sq.ft. (43.0 sq.m.) approx.

#### TOTAL FLOOR AREA: 1227sq.ft. (114.0 sq.m.) approx.

Whilst every attempt has been made to ensure the accuracy of the floorplan contained here, measurements of doors, windows, rooms and any other items are approximate and no responsibility is taken for any error, omission or mis-statement. This plan is for fluistrative purposes only and should be used as such by any prospective purchaser. The services, systems and appliances shown have not been tested and no guarantee as to their operability or efficiency can be given.