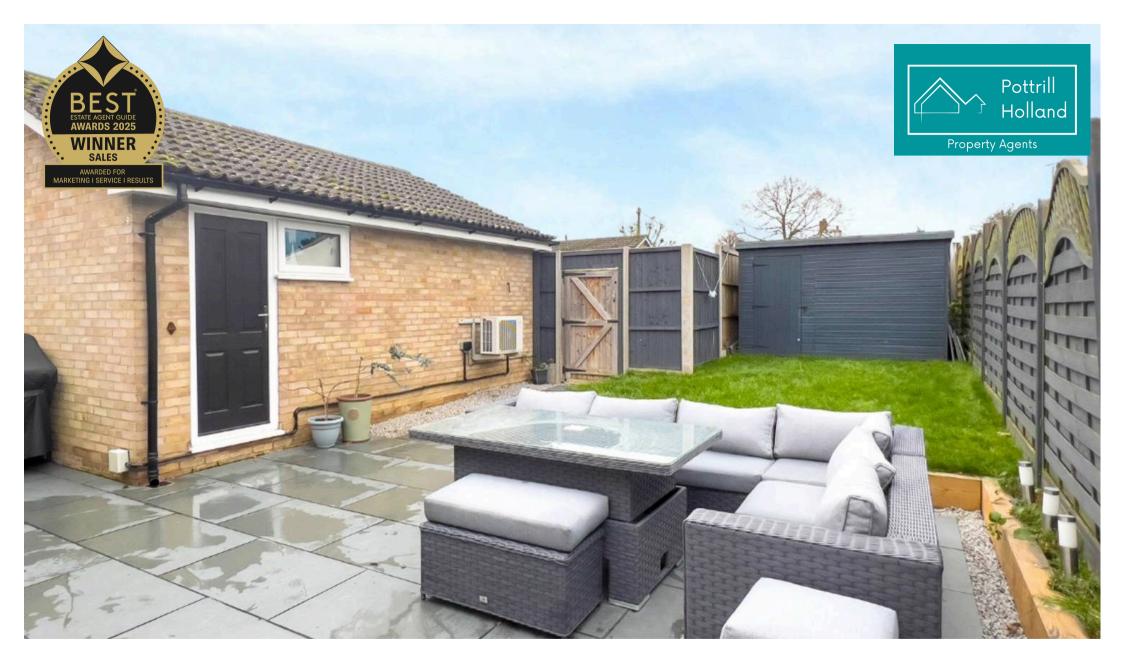

The rear garden is an entertainer's delight, with a patio area perfect for alfresco dining, a lawn for children to play, and raised flower beds. The property also benefits from off-road parking for multiple vehicles at the rear and accessed off Hyll Close.