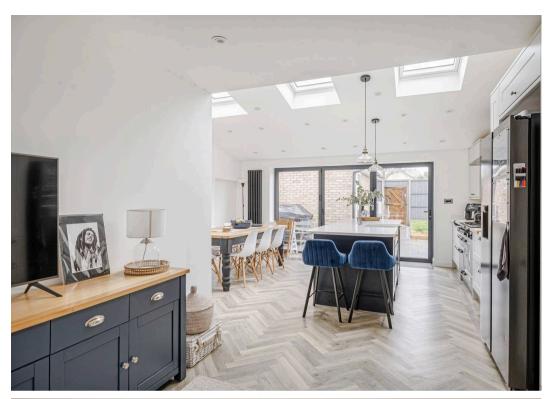

The property has been thoughtfully extended to the rear, creating a stunning open-plan kitchen, dining, and family area. The contemporary kitchen boasts integrated appliances, a central island with breakfast bar seating, and skylights that flood the space with natural light. Large bi-fold doors open onto the landscaped garden, seamlessly blending indoor and outdoor living. The playroom, with its cosy yet elegant design, provides a perfect retreat for children away from the 'grown-up' space.