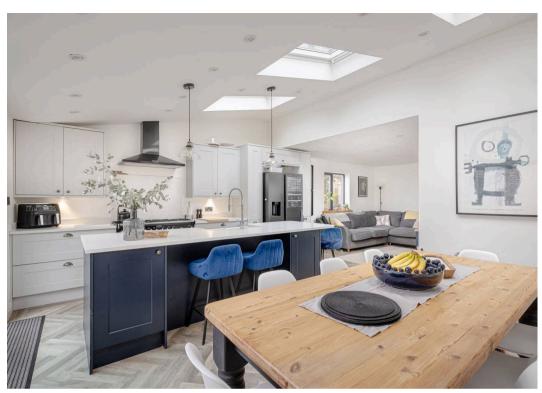

The property has been thoughtfully extended to the rear, creating a stunning open-plan kitchen, dining, and family area. The contemporary kitchen boasts integrated appliances, a central island with breakfast bar seating, and skylights that flood the space with natural light. Large bi-fold doors open onto the landscaped garden, seamlessly blending indoor and outdoor living. The playroom, with its cosy yet elegant design, provides a perfect retreat for children away from the 'grown-up' space.