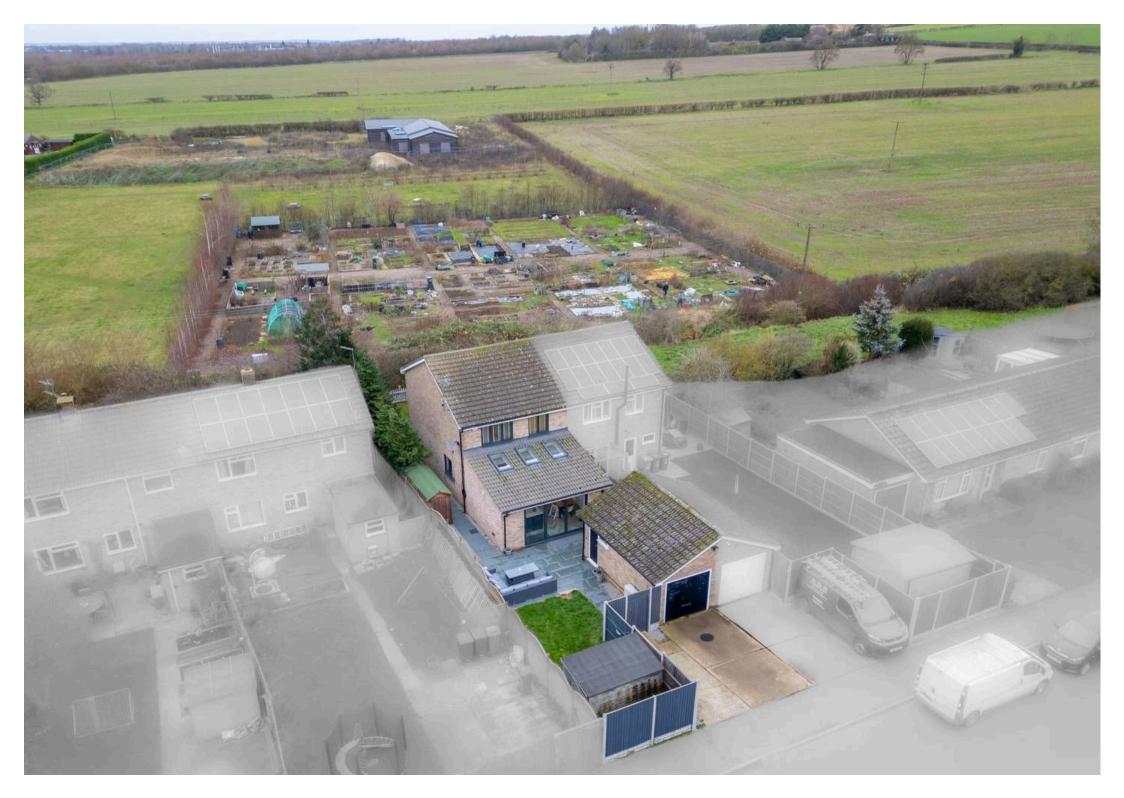

The rear garden is an entertainer's delight, with a patio area perfect for alfresco dining, a lawn for children to play, and raised flower beds. The property also benefits from off-road parking for multiple vehicles at the rear and accessed off Hyll Close.

#### Location:

Great Chesterford is a historic village and civil parish in Uttlesford, Essex, England, which is located near the River Cam. The village features numerous listed buildings, a Congregational church, and a primary school. It is conveniently connected by the Great Chesterford railway station and the M11 motorway. The village maintains its rural charm while being in close proximity to larger towns such as Saffron Walden and Cambridge, providing a blend of historical appeal and modern conveniences.