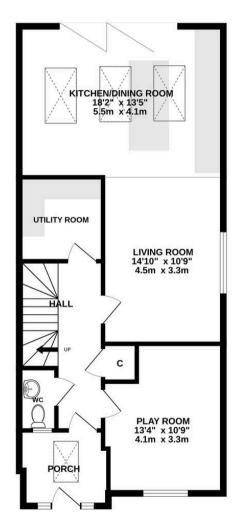

GROUND FLOOR 765 sq.ft. (71.0 sq.m.) approx.

STUDIO 138 sq.ft. (12.8 sq.m.) approx.

1ST FLOOR 463 sq.ft. (43.0 sq.m.) approx.

#### TOTAL FLOOR AREA: 1227sq.ft. (114.0 sq.m.) approx.

Whilst every attempt has been made to ensure the accuracy of the floorplan contained here, measurements of doors, windows, rooms and any other items are approximate and no responsibility is taken for any error, omission or mis-statement. This plan is for fluistrative purposes only and should be used as such by any prospective purchaser. The services, systems and appliances shown have not been tested and no guarantee as to their operability or efficiency can be given.