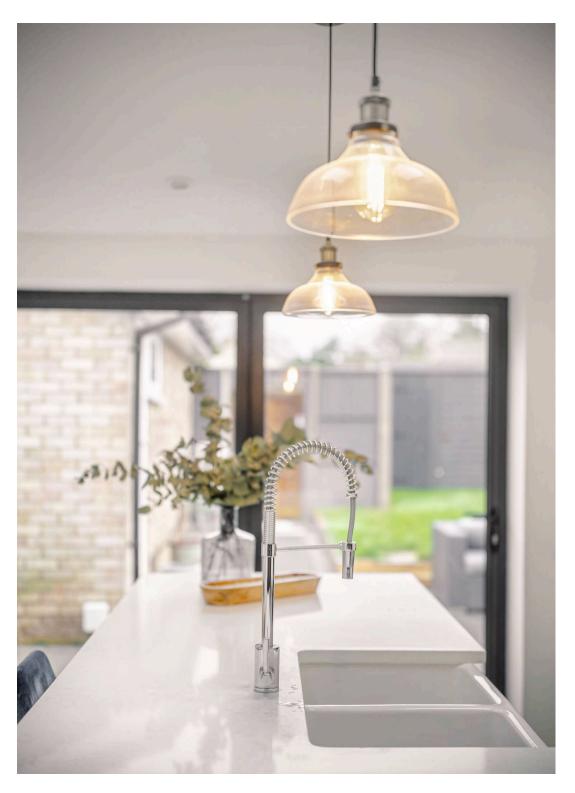

The property has been thoughtfully extended to the rear, creating a stunning open-plan kitchen, dining, and family area. The contemporary kitchen boasts integrated appliances, a central island with breakfast bar seating, and skylights that flood the space with natural light. Large bi-fold doors open onto the landscaped garden, seamlessly blending indoor and outdoor living. The playroom, with its cosy yet elegant design, provides a perfect retreat for children away from the 'grown-up' space.