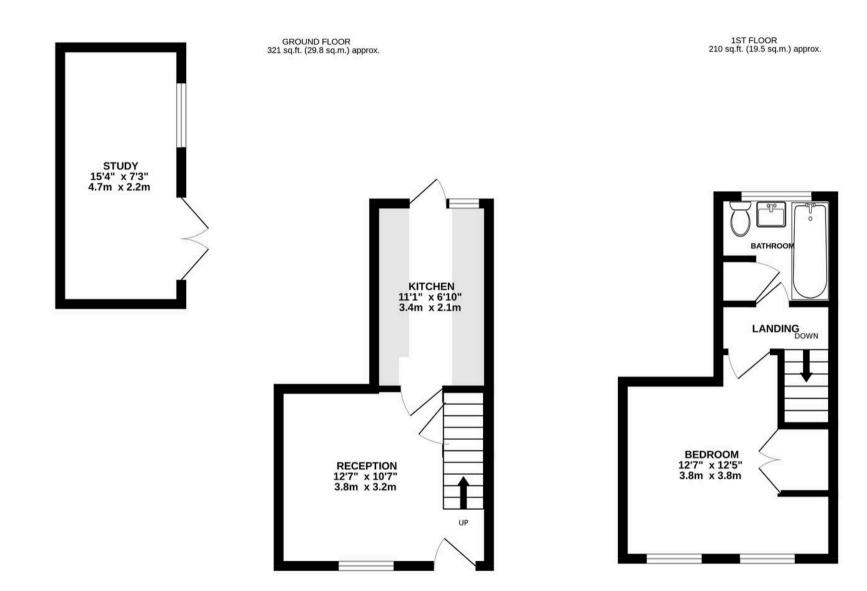

As you enter, you are welcomed by a bright and cosy reception room featuring stylish flooring and neutral decor, creating a relaxing environment to unwind. The adjoining galley-style kitchen is equipped with modern units, offering a functional yet attractive space for cooking and entertaining.

Upstairs, the spacious double bedroom is filled with natural light and is complemented by soft tones and ample storage space. The contemporary bathroom boasts a clean, fresh design with sleek fixtures and a shower over the bathtub.

A standout feature of this property is the converted garage, which provides versatile extra space. Whether you need a home office, gym, creative studio, or hobby room, this area can easily adapt to your lifestyle.

#### TOTAL FLOOR AREA : 531 sq.ft. (49.3 sq.m.) approx.

Whilst every attempt has been made to ensure the accuracy of the floorplan contained here, measurements of doors, windows, rooms and any other items are approximate and no responsibility is taken for any error, omission or mis-statement. This plan is for illustrative purposes only and should be used as such by any prospective purchaser. The services, systems and appliances shown have not been tested and no guarantee as to their operability or efficiency can be given. Made with Metropix ©2024