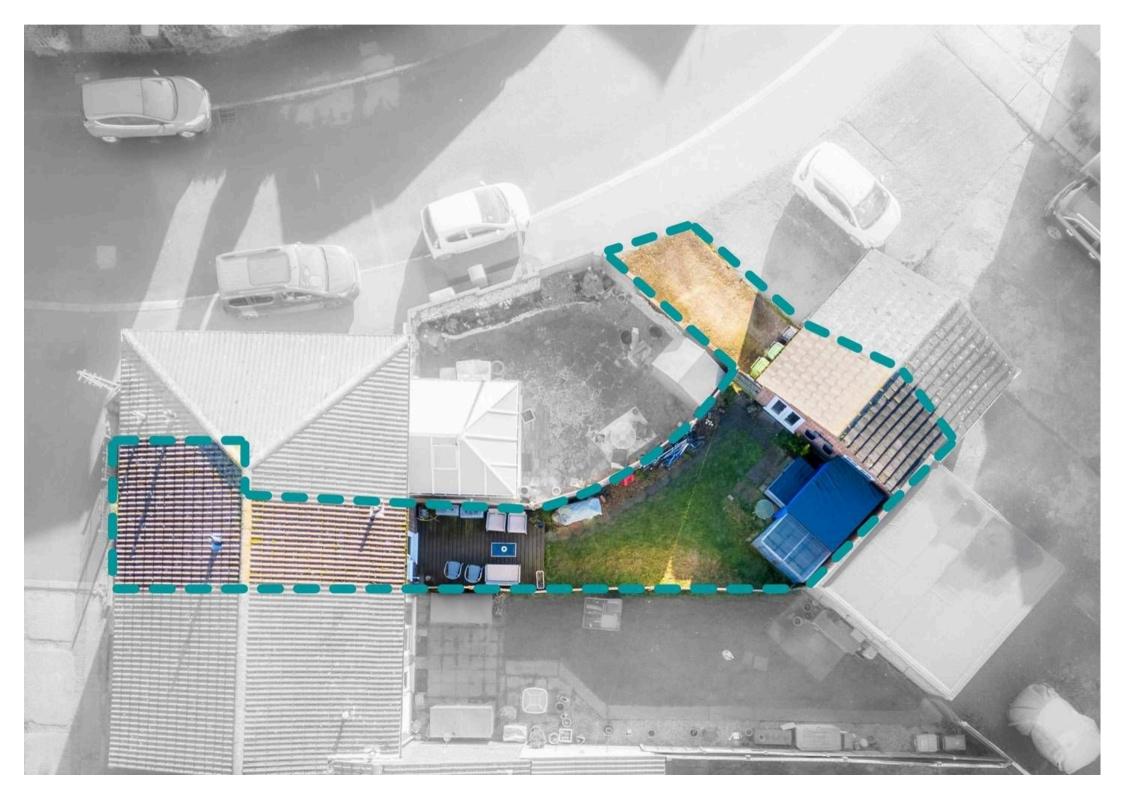

A standout feature of this property is the converted garage, which provides versatile extra space. Whether you need a home office, gym, creative studio, or hobby room, this area can easily adapt to your lifestyle.

Outside, the property includes a private, low-maintenance garden with a decked seating area—perfect for al fresco dining or simply relaxing in the sunshine. Additionally, the property benefits from off-road parking for added convenience.