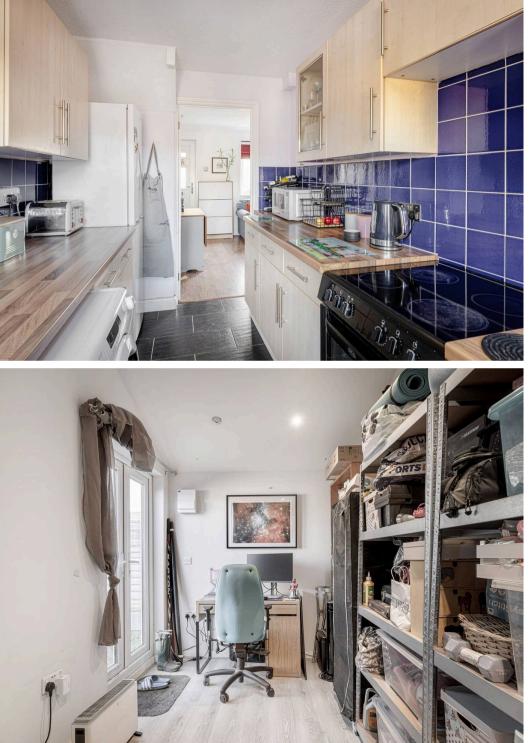

As you enter, you are welcomed by a bright and cosy reception room featuring stylish flooring and neutral decor, creating a relaxing environment to unwind. The adjoining galley-style kitchen is equipped with modern units, offering a functional yet attractive space for cooking and entertaining.

A standout feature of this property is the converted garage, which provides versatile extra space. Whether you need a home office, gym, creative studio, or hobby room, this area can easily adapt to your lifestyle.