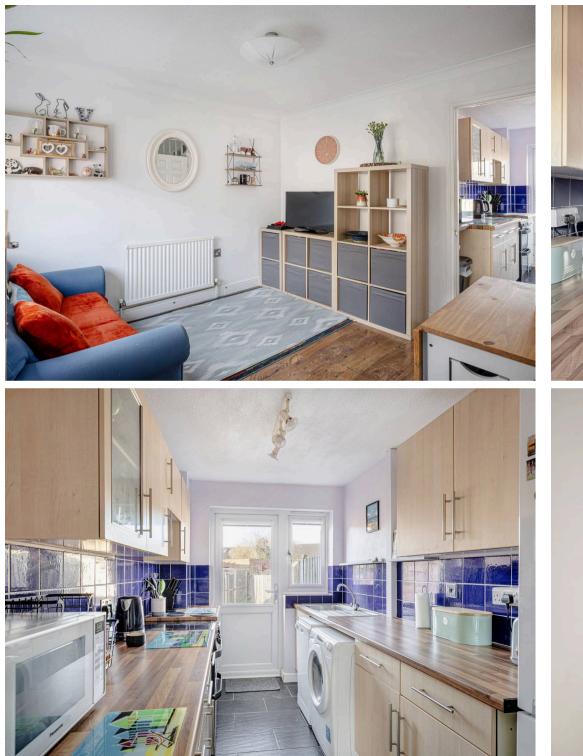

As you enter, you are welcomed by a bright and cosy reception room featuring stylish flooring and neutral decor, creating a relaxing environment to unwind. The adjoining galley-style kitchen is equipped with modern units, offering a functional yet attractive space for cooking and entertaining.