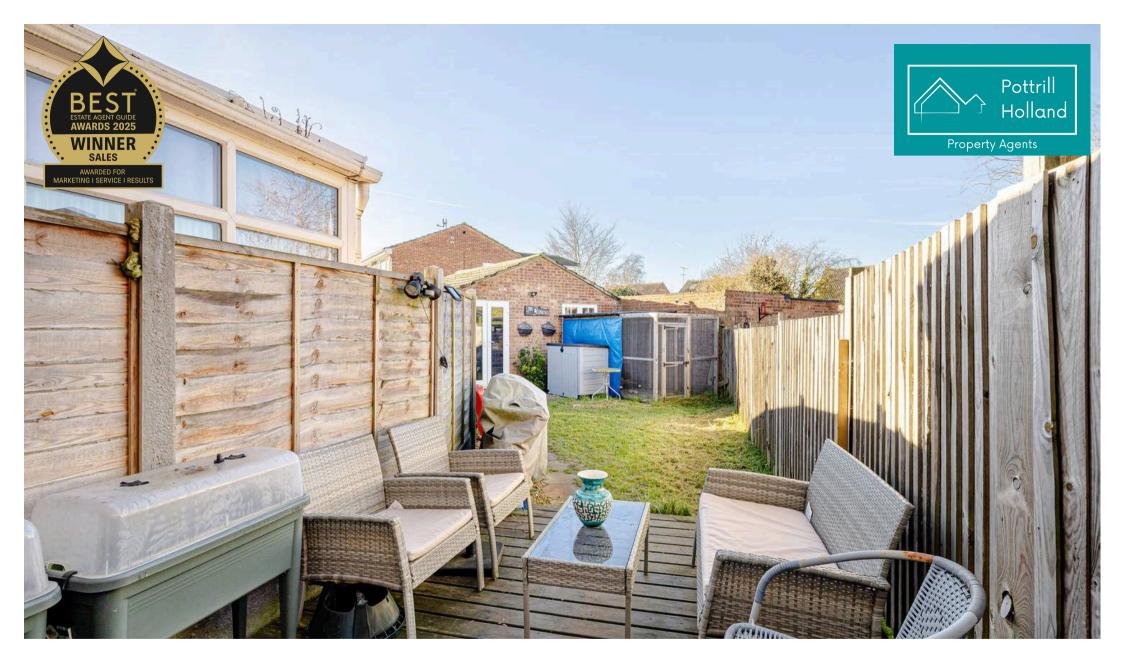

Outside, the property includes a private, low-maintenance garden with a decked seating area—perfect for al fresco dining or simply relaxing in the sunshine. Additionally, the property benefits from off-road parking for added convenience.