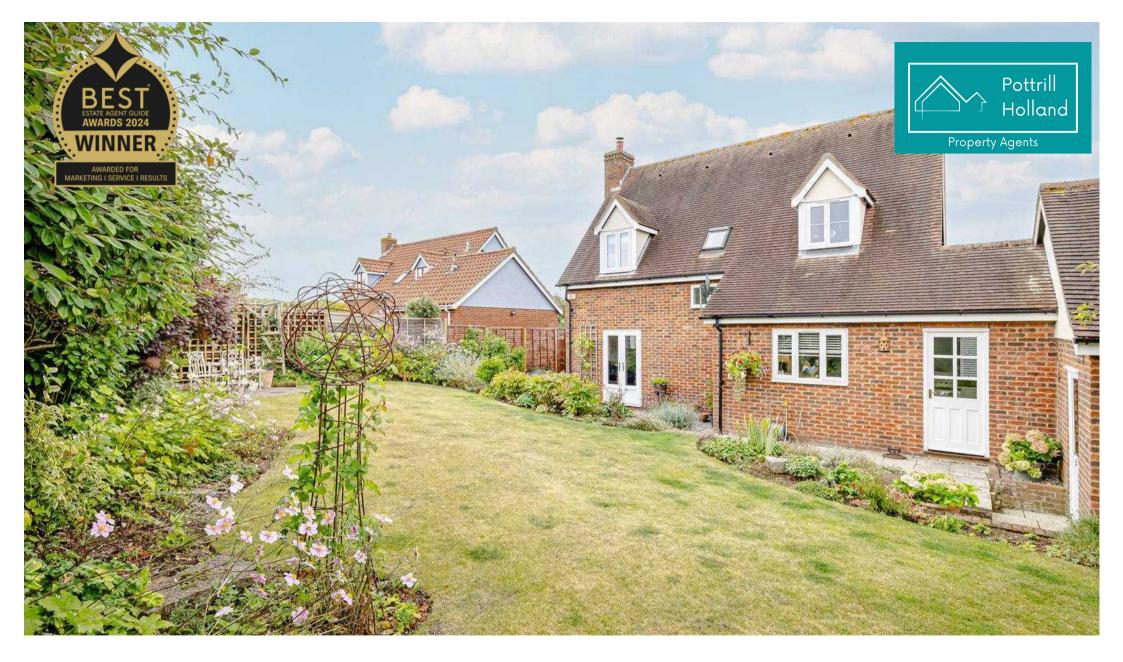

The living room is a cosy retreat, featuring a charming log-burning stove that creates a warm and inviting atmosphere. This space is ideal for relaxing with family or unwinding after a long day, with French doors to a patio area in the garden. Newly fitted windows, installed by renowned local firm 'Paxtons,' ensure energy efficiency and a sleek, modern look throughout the property.

Externally, the property offers off-street parking for two cars and an oversized single garage, providing plenty of space for vehicles and additional storage. The private west-facing garden, surrounded by mature trees and shrubs, is perfect for gardening enthusiasts or families looking for a secure outdoor space to enjoy.