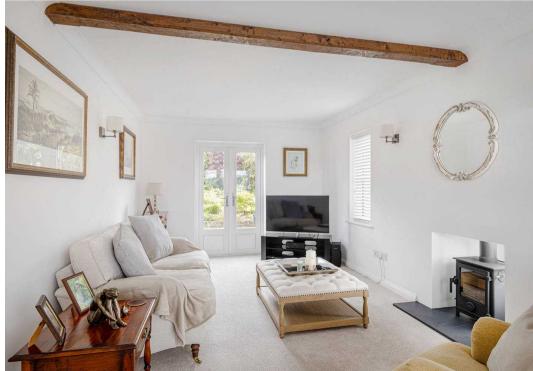

The living room is a cosy retreat, featuring a charming log-burning stove that creates a warm and inviting atmosphere. This space is ideal for relaxing with family or unwinding after a long day, with French doors to a patio area in the garden. Newly fitted windows, installed by renowned local firm 'Paxtons,' ensure energy efficiency and a sleek, modern look throughout the property.