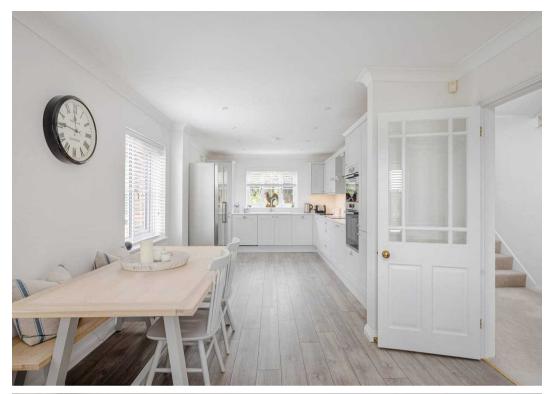

As you enter the property, you are greeted by a spacious entrance hall that leads to the heart of the home—the stunning open-plan kitchen and dining room. This light-filled space is perfect for modern living, offering a seamless flow for entertaining guests or enjoying family meals. The kitchen has been equipped with high-quality finishes and appliances. Another door from the kitchen area leads to the utility room, which offers storage space and room for a washing machine and tumble dryer. Additionally, the utility room houses the oil-fired boiler and provides access to the garden.