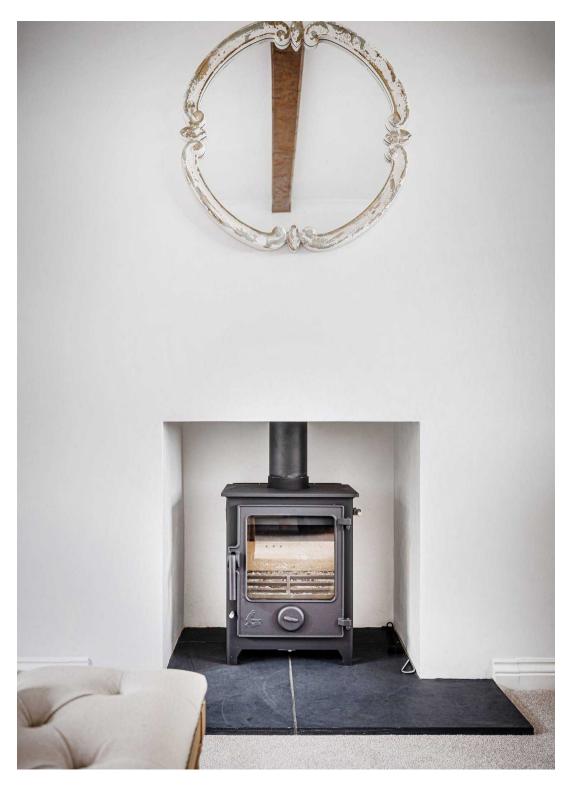

The living room is a cosy retreat, featuring a charming log-burning stove that creates a warm and inviting atmosphere. This space is ideal for relaxing with family or unwinding after a long day, with French doors to a patio area in the garden. Newly fitted windows, installed by renowned local firm 'Paxtons,' ensure energy efficiency and a sleek, modern look throughout the property.