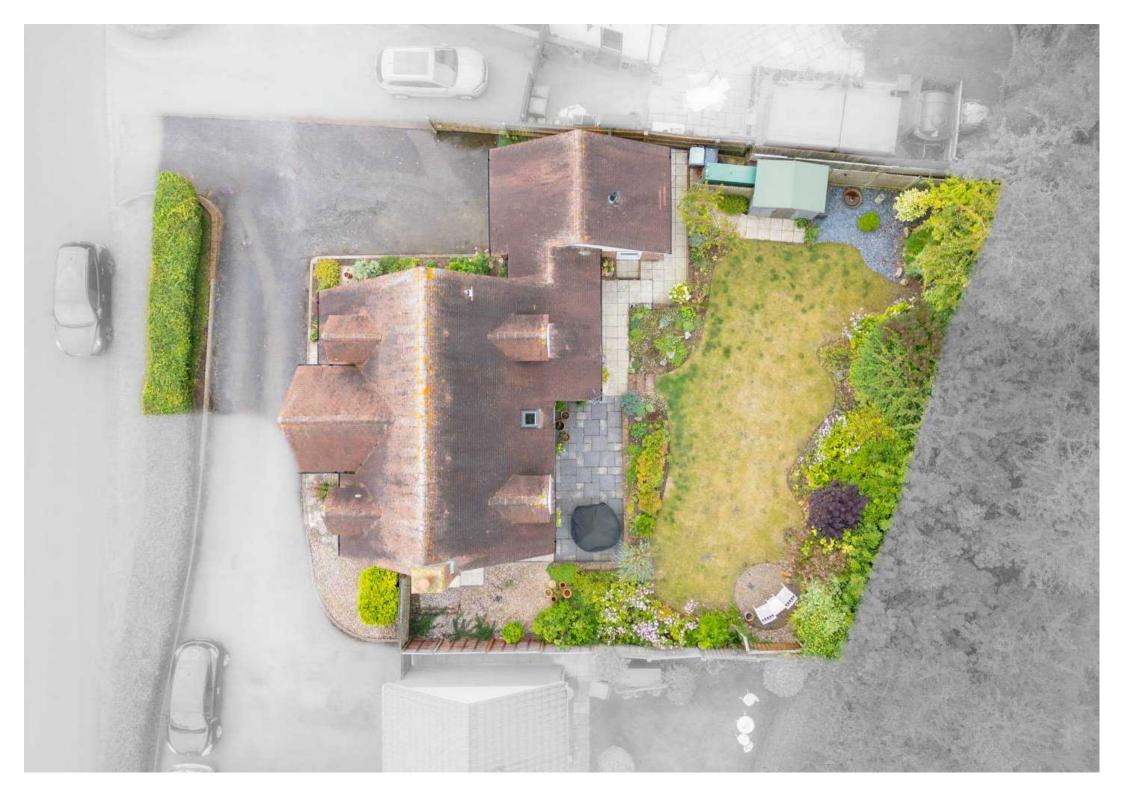

Externally, the property offers off-street parking for two cars and an oversized single garage, providing plenty of space for vehicles and additional storage. The private west-facing garden, surrounded by mature trees and shrubs, is perfect for gardening enthusiasts or families looking for a secure outdoor space to enjoy.