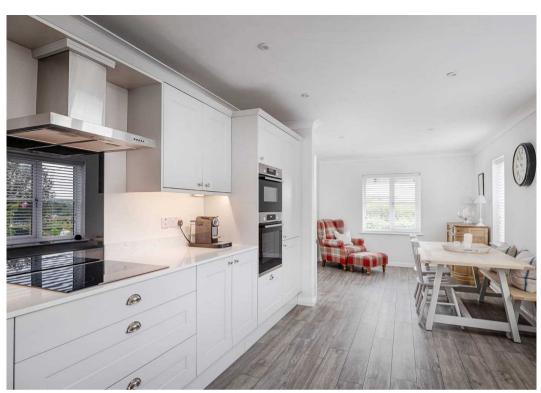

As you enter the property, you are greeted by a spacious entrance hall that leads to the heart of the home—the stunning open-plan kitchen and dining room. This light-filled space is perfect for modern living, offering a seamless flow for entertaining guests or enjoying family meals. The kitchen has been equipped with high-quality finishes and appliances. Another door from the kitchen area leads to the utility room, which offers storage space and room for a washing machine and tumble dryer. Additionally, the utility room houses the oil-fired boiler and provides access to the garden.