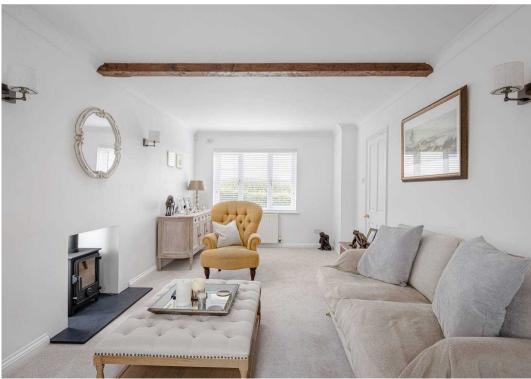

The living room is a cosy retreat, featuring a charming log-burning stove that creates a warm and inviting atmosphere. This space is ideal for relaxing with family or unwinding after a long day, with French doors to a patio area in the garden. Newly fitted windows, installed by renowned local firm 'Paxtons,' ensure energy efficiency and a sleek, modern look throughout the property.