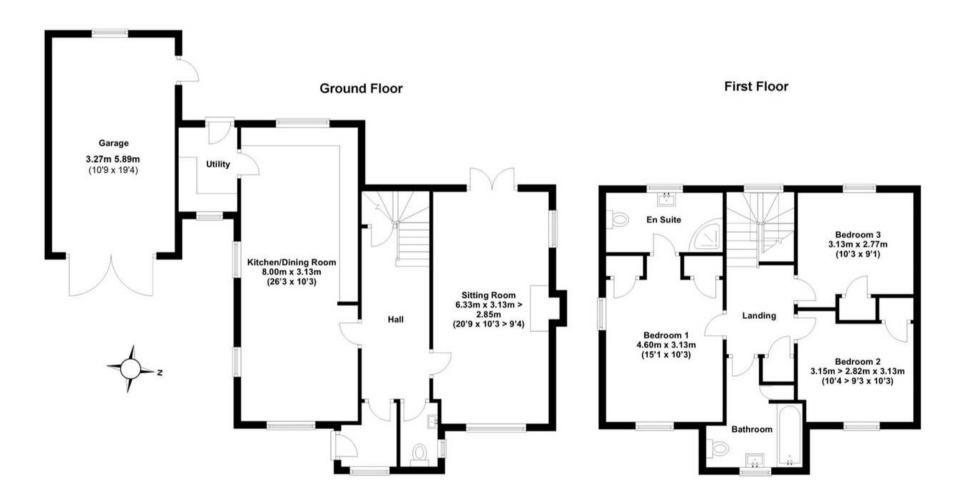

### Approx gross internal floor area 123 sqm (1325 sqft) excluding Garage

Whilst every attempt has been made to ensure the accuracy of the floorplan contained here, measurements of doors, windows, rooms and any other items are approximate and no responsibility is taken for any error, omission or mis-statement. This plan is for illustrative purposes only and should be used as such by any prospective purchaser. The services, systems and appliances shown have not been tested and no guarantee as to their operability or efficiency can be given.

Made with Metropix ©2024