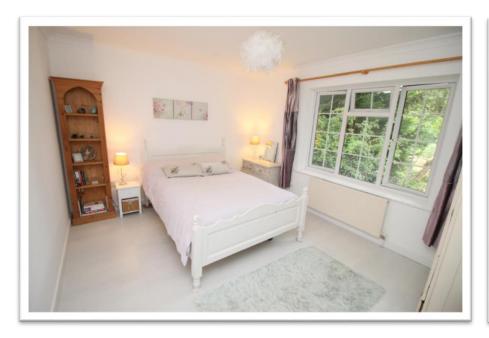

### **HALL**

**LOUNGE** 13' 11" x 12' 8" (4.24m x 3.86m)

**KITCHEN** 10' 0" x 6' 5" (3.05m x 1.95m)

**BEDROOM** 12'8" x 10'7" (3.86m x 3.22m)