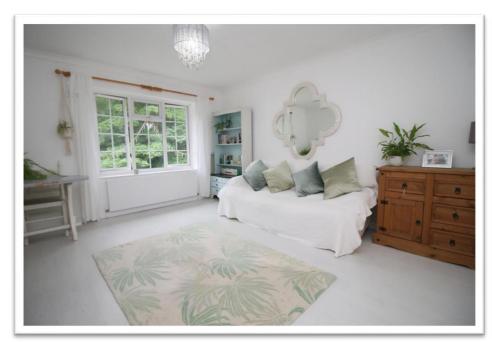

### **HALL**

**LOUNGE** 13' 11" x 12' 8" (4.24m x 3.86m)

**KITCHEN** 10' 0" x 6' 5" (3.05m x 1.95m)

**BEDROOM** 12'8" x 10'7" (3.86m x 3.22m)