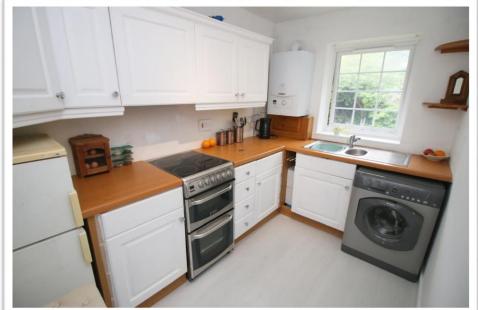

### **HALL**

**LOUNGE** 13' 11" x 12' 8" (4.24m x 3.86m)

**KITCHEN** 10' 0" x 6' 5" (3.05m x 1.95m)

**BEDROOM** 12'8" x 10'7" (3.86m x 3.22m)

#### **SERVICES**

Mains water, electricity and drainage. Gas central heating.