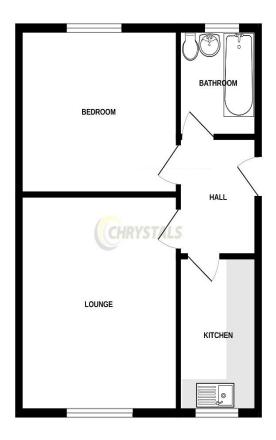

### **HALL**

**LOUNGE** 13' 11" x 12' 8" (4.24m x 3.86m)

**KITCHEN** 10' 0" x 6' 5" (3.05m x 1.95m)

**BEDROOM** 12'8" x 10'7" (3.86m x 3.22m)

## **BATHROOM**