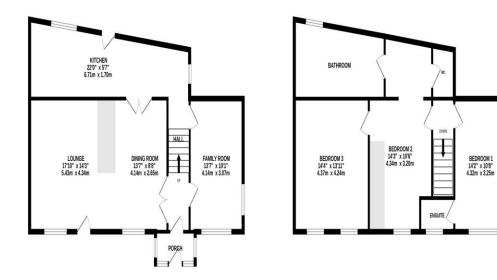

**PORCH** Mosaic tiled floor.

HALL

Staircase to first floor.

**FAMILY ROOM** 10' 1'' x 13' 7'' (3.07m x 4.14m)

**KITCHEN** 22' 0'' x 5' 7'' (6.70m x 1.70m) max Wall and base units. Door to rear.

**DINING ROOM** 8' 8'' x 13' 7'' (2.64m x 4.14m) Serving hatch to kitchen.

LOUNGE 17' 10'' x 14' 3'' (5.43m x 4.34m) Fireplace. Beamed ceiling. Door to outside.

## **FIRST FLOOR**

## LANDING

**BEDROOM 1** 10' 8'' x 14' 2'' (3.25m x 4.31m) Stairs to large boarded attic. Beamed ceiling.

# **EN-SUITE SHOWER ROOM**

Shower cubicle, wash hand basin, w.c.

**BEDROOM 2** 10' 6'' x 14' 3'' (3.20m x 4.34m) Beamed ceiling. Doorway to: **BEDROOM 3** 14' 4'' x 13' 11'' (4.37m x 4.24m) Wash hand basin.

# BATHROOM

Good sized room with bath, wash hand basin. Airing cupboard.

## SEPARATE W.C.

W.C.

#### **GROUND FLOOR**

```
1ST FLOOR
```

Whils every attempt has been made to ensure the accuracy of the floorplan contained here, measurements of doors, windows, norms and any other letters are approximate and no responsibility is taken for any enror, mission or mis-streament. This pain is not literature purpose only and should be used as such any prospective purchaser. The services, systems and appliances shown have not been tested and no guarantee as to their openality or efficiency can be given. Made with Metropic CO214