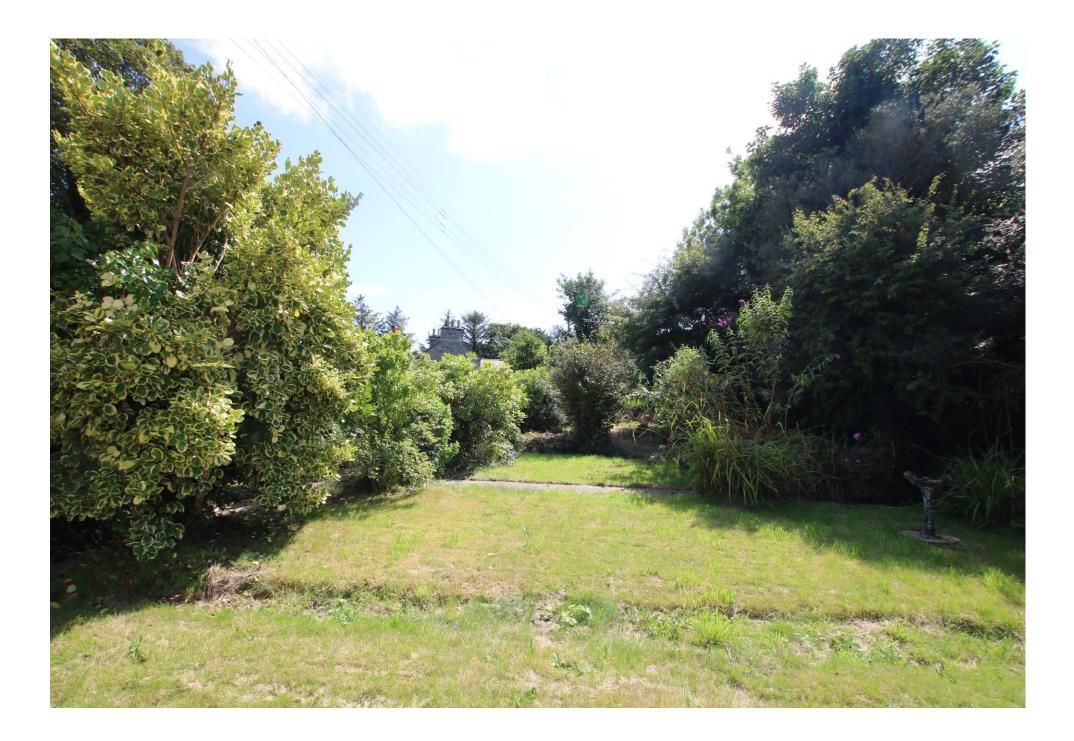

# OUTSIDE

Good sized secluded south facing front garden mainly laid to lawn with mature trees and shrubs. Shared access at rear.