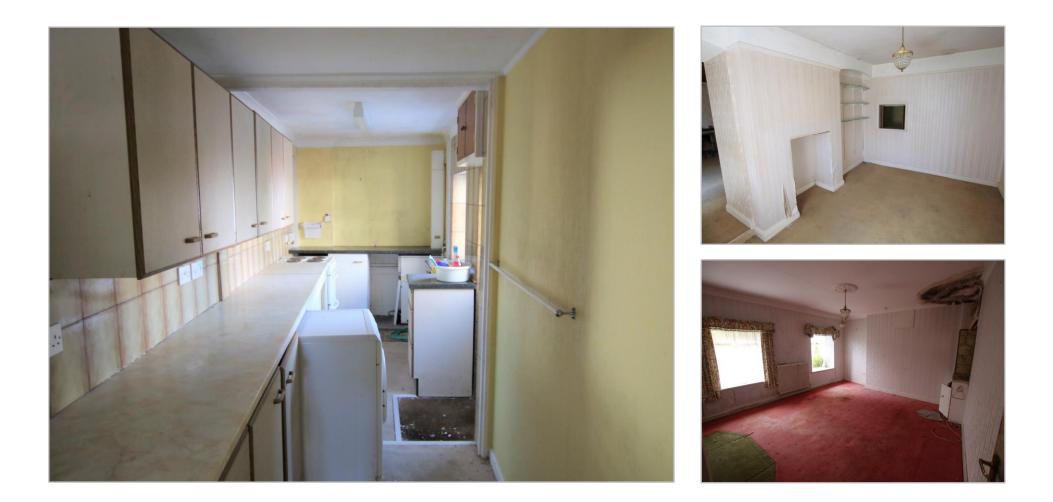

**PORCH** Mosaic tiled floor.

HALL

Staircase to first floor.

**FAMILY ROOM** 10' 1'' x 13' 7'' (3.07m x 4.14m)

**KITCHEN** 22' 0'' x 5' 7'' (6.70m x 1.70m) max Wall and base units. Door to rear.

**DINING ROOM** 8' 8'' x 13' 7'' (2.64m x 4.14m) Serving hatch to kitchen.

# BATHROOM

Good sized room with bath, wash hand basin. Airing cupboard.