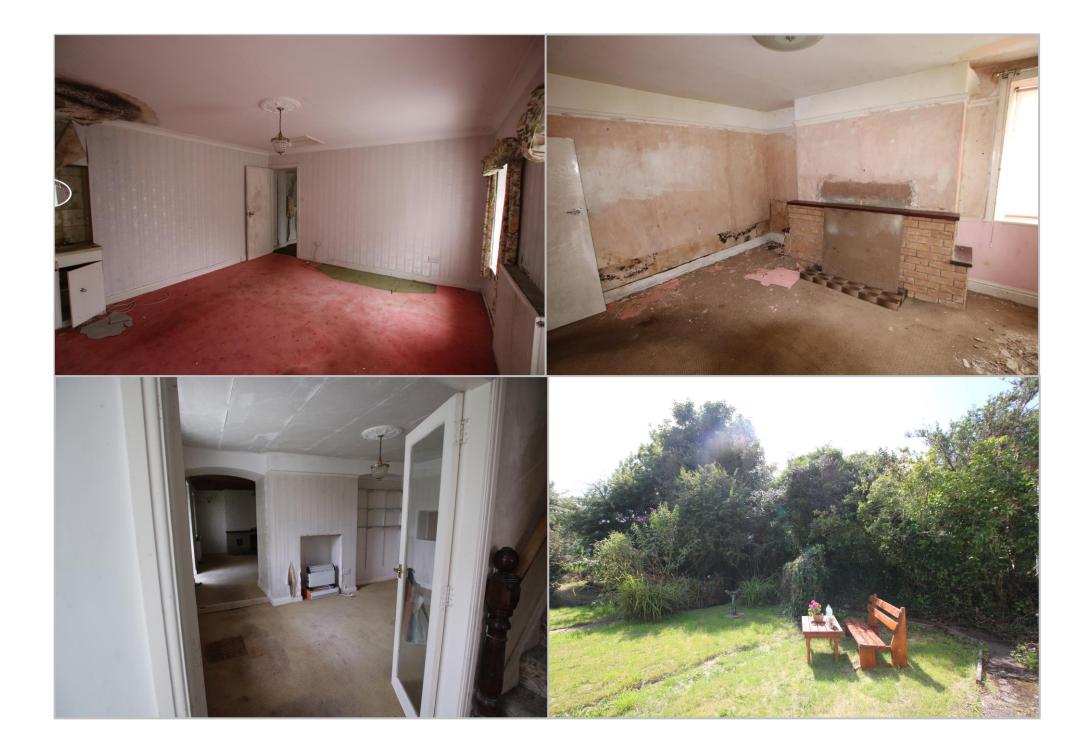

## LANDING

**BEDROOM 1** 10' 8'' x 14' 2'' (3.25m x 4.31m) Stairs to large boarded attic. Beamed ceiling.

# **EN-SUITE SHOWER ROOM**

Shower cubicle, wash hand basin, w.c.

**BEDROOM 2** 10' 6'' x 14' 3'' (3.20m x 4.34m) Beamed ceiling. Doorway to: **BEDROOM 3** 14' 4'' x 13' 11'' (4.37m x 4.24m) Wash hand basin.

# BATHROOM

Good sized room with bath, wash hand basin. Airing cupboard.

# OUTSIDE

Good sized secluded south facing front garden mainly laid to lawn with mature trees and shrubs. Shared access at rear.