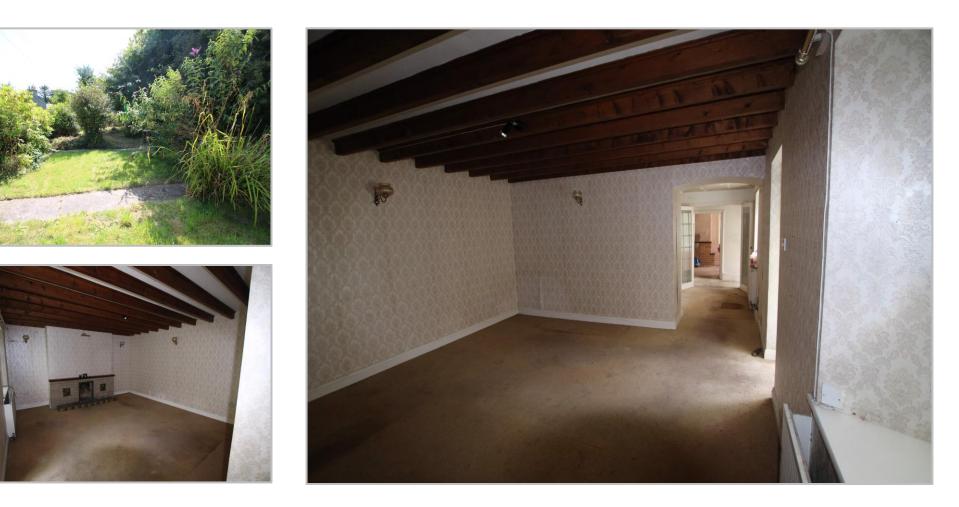

**PORCH** Mosaic tiled floor.

HALL

Staircase to first floor.

**FAMILY ROOM** 10' 1'' x 13' 7'' (3.07m x 4.14m)

**KITCHEN** 22' 0'' x 5' 7'' (6.70m x 1.70m) max Wall and base units. Door to rear.

**DINING ROOM** 8' 8'' x 13' 7'' (2.64m x 4.14m) Serving hatch to kitchen.

LOUNGE 17' 10'' x 14' 3'' (5.43m x 4.34m) Fireplace. Beamed ceiling. Door to outside.

# OUTSIDE

Good sized secluded south facing front garden mainly laid to lawn with mature trees and shrubs. Shared access at rear.