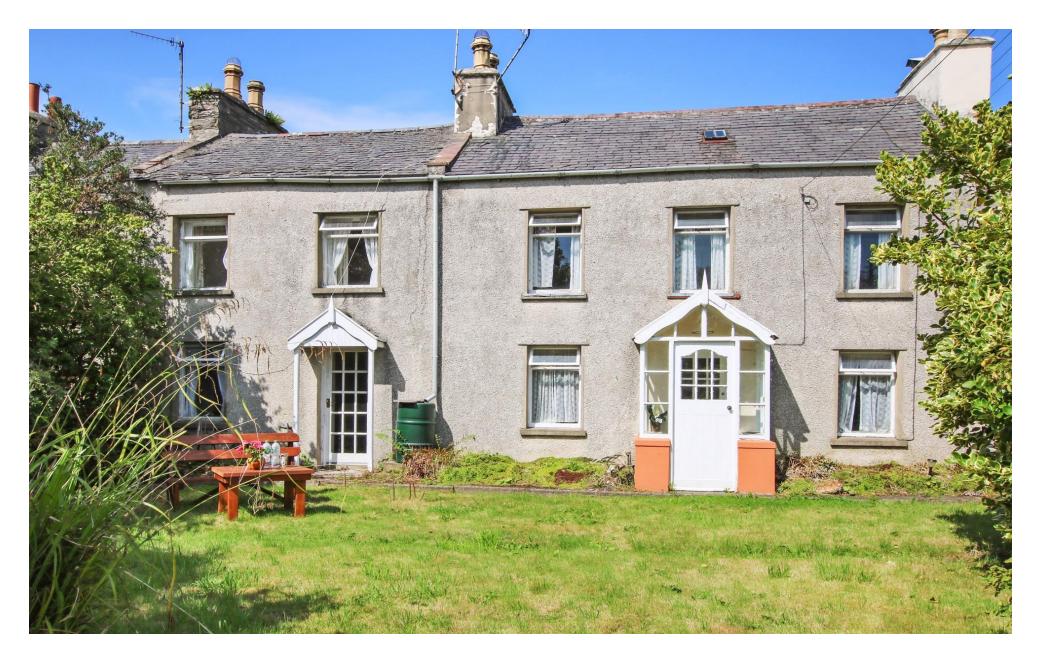

www.chrystals.co.im

Millcroft, Glen Road, Colby, IM9 4NY Asking Price £269,000

## Millcroft, Glen Road, Colby, IM9 4NY

## Asking Price £269,000

Requiring complete renovation throughout, this semi-detached Manx stone cottage has been converted from the 2 original cottages and situated on the sought after Glen Road. Accommodation comprises 3 reception rooms plus kitchen on the ground floor, whilst upstairs are 3 bedrooms, en-suite shower, bathroom with separate w.c. Great potential to create excellent family home. Outside there is a good sized front garden. Suitable for cash buyers only.

## LOCATION

Travelling out of Port Erin turn left at the Four Roads roundabout. Turn right at the next roundabout and proceed along the Main Colby Road. Turn left into Glen Road (by the Colby Village clock) and continue ahead. Millcroft is situated a few hundred yards along on the left hand side, just past Croit Ny Glionney development.

# OUTSIDE

Good sized secluded south facing front garden mainly laid to lawn with mature trees and shrubs. Shared access at rear.