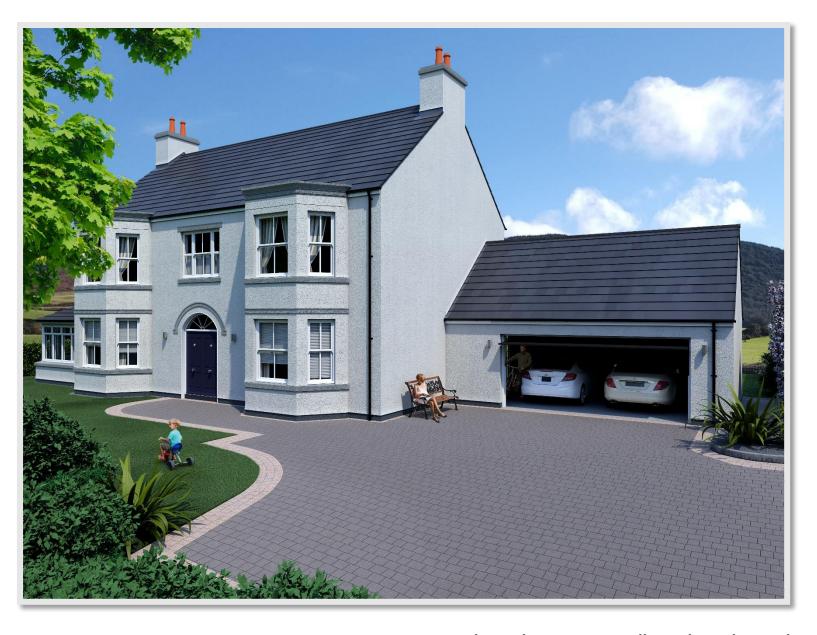

# Plot 1 Shee Dy Vea, Ballanard Road, Douglas, IM2 5PT

This new development of two plots is located on the outskirts of Douglas and is due for completion in early 2025. This stylish detached property offers deceptively spacious family accommodation in a sought after location. The property is built to a high specification throughout with quality fixtures and fittings along with high levels of thermal efficiency. The property benefits from a 10 year new home warranty for stress free living. The accommodation comprising 4 reception rooms, 5 ensuite bedrooms with a double garage. Viewing strongly recommended to fully appreciate this fine home.