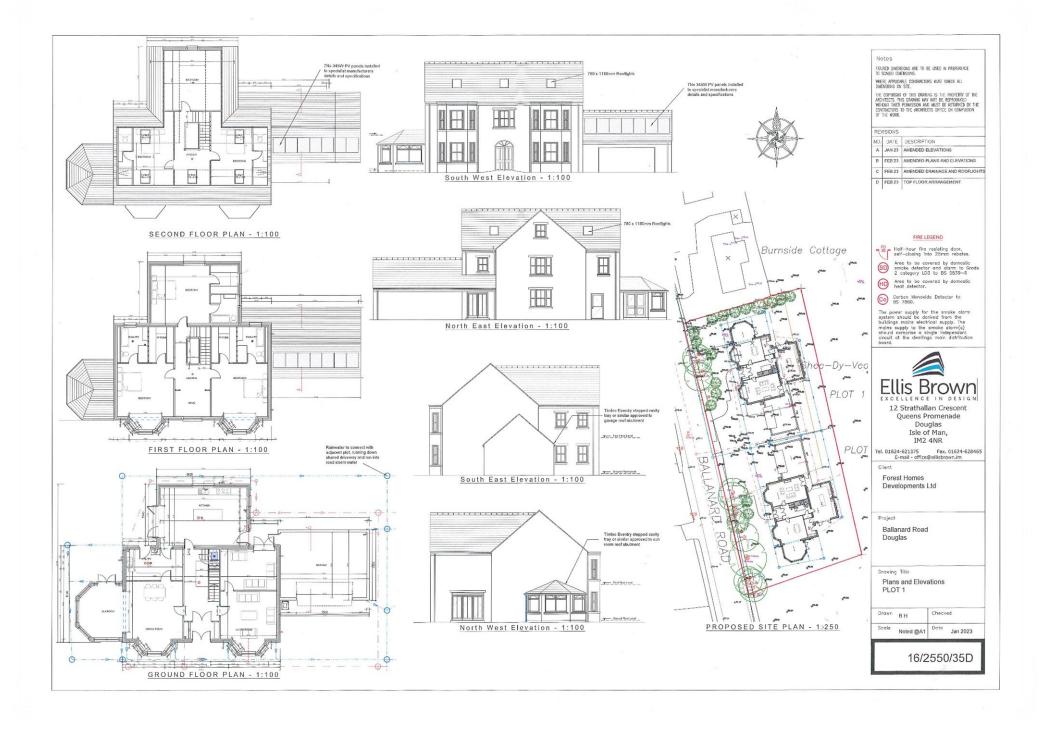

# Plot 1 Shee Dy Vea, Ballanard Road, Douglas, IM2 5PT

This new development of two plots is located on the outskirts of Douglas and is due for completion in early 2025. This stylish detached property offers deceptively spacious family accommodation in a sought after location. The property is built to a high specification throughout with quality fixtures and fittings along with high levels of thermal efficiency. The property benefits from a 10 year new home warranty for stress free living. The accommodation comprising 4 reception rooms, 5 ensuite bedrooms with a double garage. Viewing strongly recommended to fully appreciate this fine home.