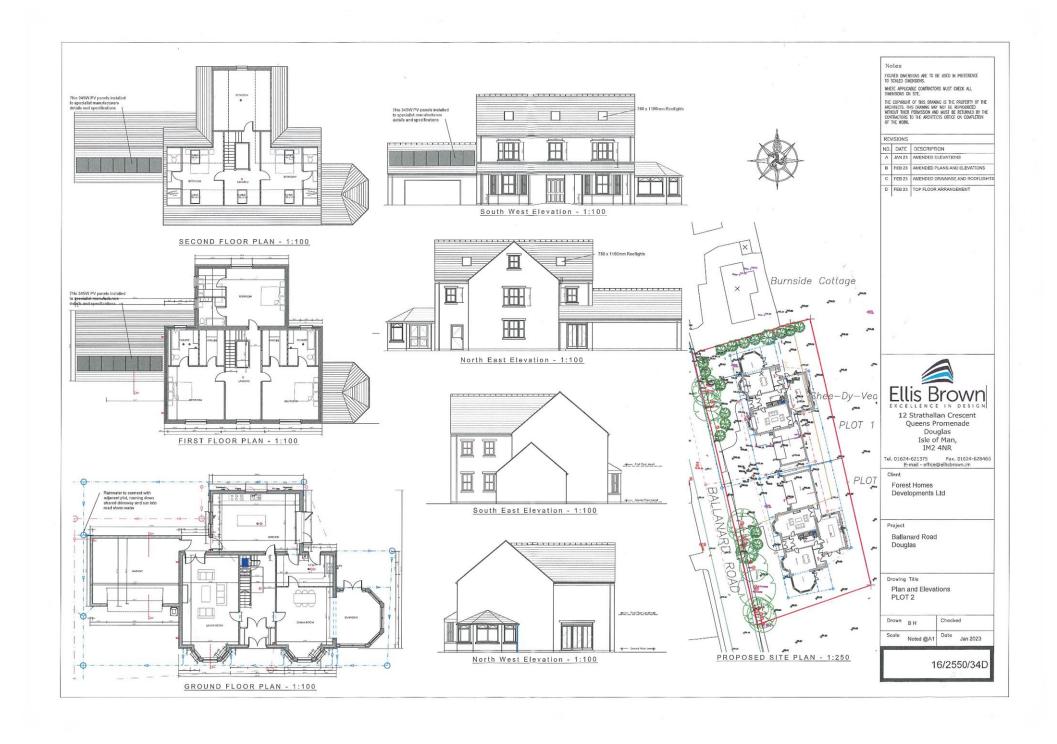

# Plot 2 Shee Dy Vea, Ballanard Road, Douglas, IM2 5PT

This new development of two plots is located on the outskirts of Douglas and is due for completion in early 2025. This stylish detached property offers deceptively spacious family accommodation in a sought after location. The property is built to a high specification throughout with quality fixtures and fittings along with high levels of thermal efficiency. The property benefits from a 10 year new home warranty for stress free living. The accommodation comprising 4 reception rooms, 5 ensuite bedrooms with a double garage. Viewing strongly recommended to fully appreciate this fine home.

### LOCATION

From St Ninians traffic lights continue along Ballanard Road and head straight through the roundabout junction with Johnny Wattersons Lane. The new development is located a short distance along on the right hand side.