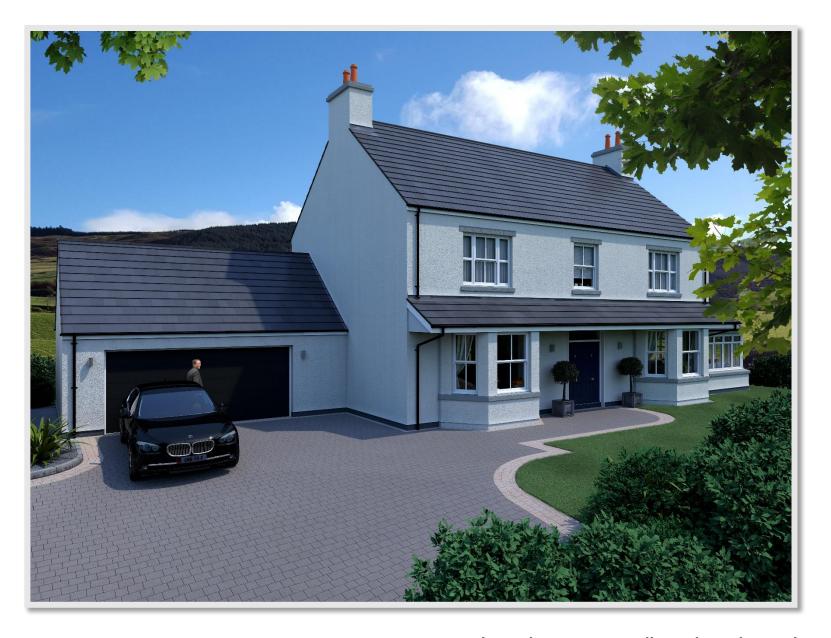

# Plot 2 Shee Dy Vea, Ballanard Road, Douglas, IM2 5PT

This new development of two plots is located on the outskirts of Douglas and is due for completion in early 2025. This stylish detached property offers deceptively spacious family accommodation in a sought after location. The property is built to a high specification throughout with quality fixtures and fittings along with high levels of thermal efficiency. The property benefits from a 10 year new home warranty for stress free living. The accommodation comprising 4 reception rooms, 5 ensuite bedrooms with a double garage. Viewing strongly recommended to fully appreciate this fine home.