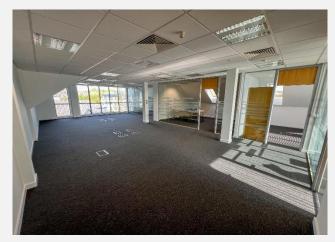

Offering 1,612 sq ft of thoughtfully designed workspace, this office delivers a superb blend of functionality and style. The bright and spacious open plan layout is enhanced by three well-proportioned partitioned suites, creating an ideal mix of collaborative and private working areas. A dedicated kitchen

#### Second Floor

Communal landing and general reception area.

Office: Open plan area, three partitioned office suites, kitchen, storage room, comfort cooling and double glazed window units with blinds.