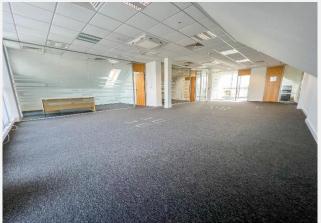

Offering 1,612 sq ft of thoughtfully designed workspace, this office delivers a superb blend of functionality and style. The bright and spacious open plan layout is enhanced by three well-proportioned partitioned suites, creating an ideal mix of collaborative and private working areas. A dedicated kitchen

#### Second Floor

Communal landing and general reception area.

Office: Open plan area, three partitioned office suites, kitchen, storage room, comfort cooling and double glazed window units with blinds.