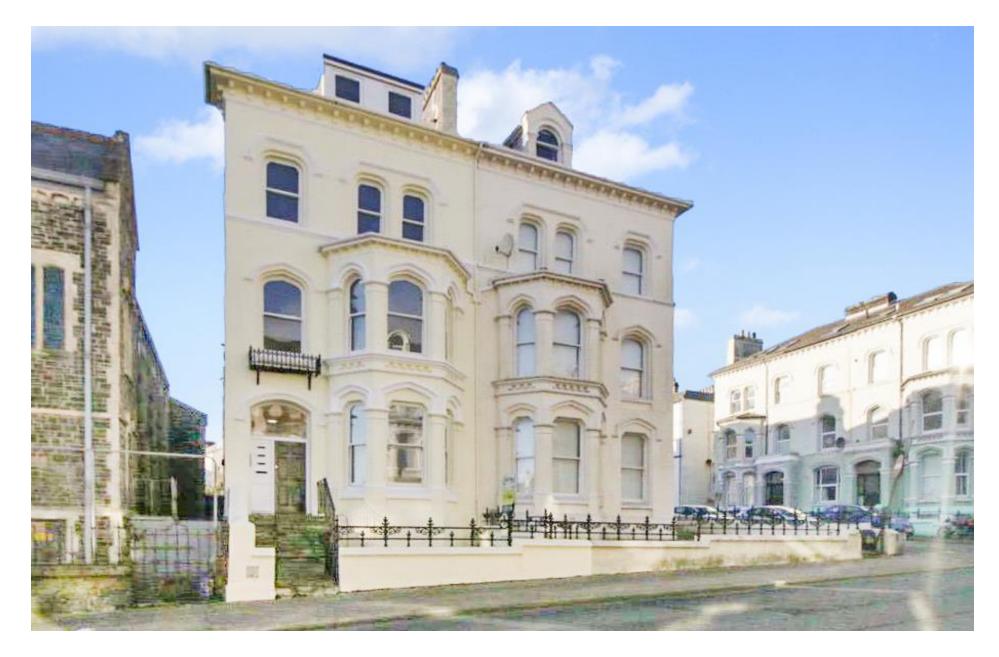

# Flat 4, 57 Bucks Road, Douglas, IM1 3EE

# Asking Price £169,950

A spacious and recently refurbished, split level top floor flat (third floor) in a converted building. Located on the popular and busy Bucks Road in central Douglas with local shops and amenities on the door step. With lounge, kitchen, two bedrooms and bathroom/WC. Gas central heating. Floor area is approx. 73 sq m/778 sq ft. No onward chain.

# LOCATION

Travelling out of Douglas up Prospect Hill, proceed through the traffic lights that intersect with Circular Road, continuing onto Bucks Road. The property can be located on the left hand side, clearly identified by our For Sale Board.