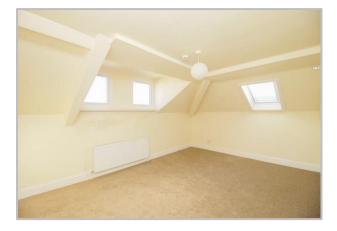

## LOUNGE

17' 9" x 13' 1" (5.4m x 4m)

Dormer windows and gable velux roof light. Radiator.