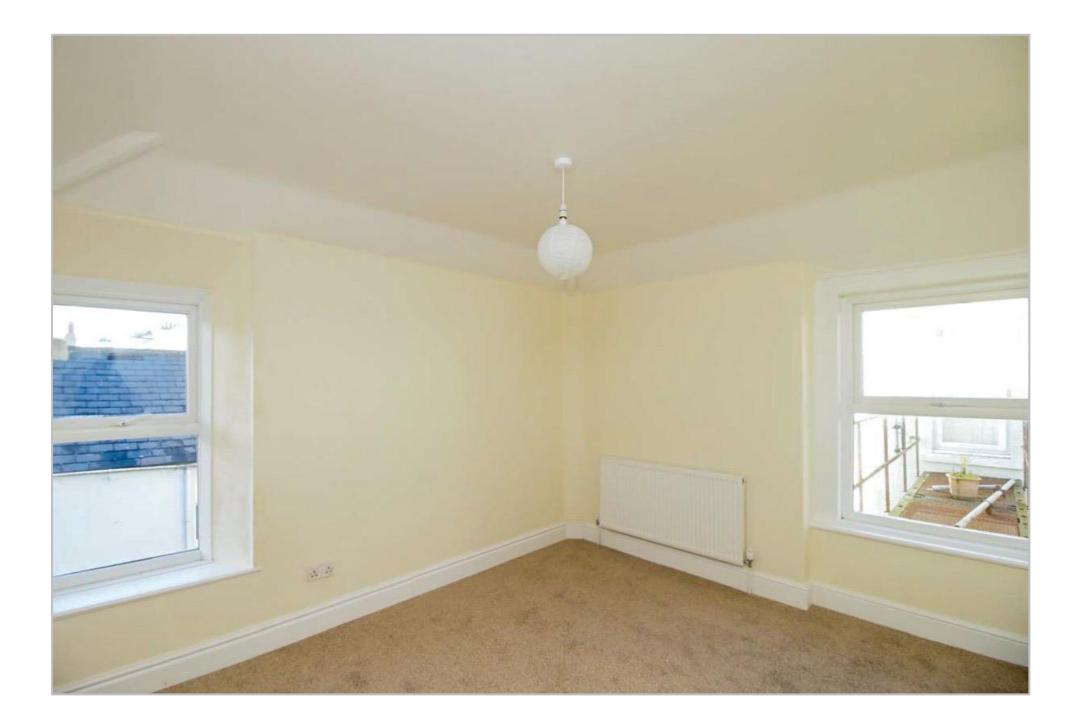

## LOUNGE

17' 9" x 13' 1" (5.4m x 4m)

Dormer windows and gable velux roof light. Radiator.

### **BEDROOM 1**

11' 6'' x 9' 10'' (3.5m x 3m)2 uPVC double glazed windows. Radiator.

**BEDROOM 2** 9' 10" x 8' 6" (3m x 2.6m) Radiator. Loft hatch.