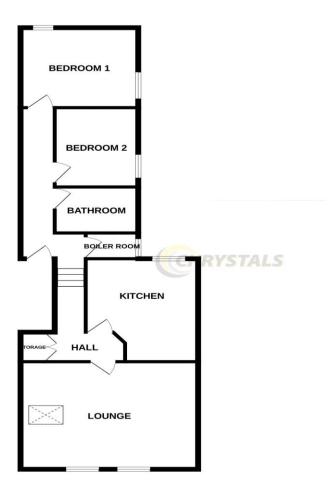

# Asking Price £169,950

A spacious and recently refurbished, split level top floor flat (third floor) in a converted building. Located on the popular and busy Bucks Road in central Douglas with local shops and amenities on the door step. With lounge, kitchen, two bedrooms and bathroom/WC. Gas central heating. Floor area is approx. 73 sq m/778 sq ft. No onward chain.

### **PRIVATE HALL**

Double cupboard with shelving.

## LOUNGE

17' 9" x 13' 1" (5.4m x 4m)

Dormer windows and gable velux roof light. Radiator.

## **KITCHEN**

12' 10" x 11' 2" (3.9m x 3.4m)

Base and wall units. Single drainer stainless steel sink unit. Electric cooker point. Plumbed washing machine. Fridge. Radiator. Tiled splash back. Vinyl plank style flooring.

#### **INNER HALL**

Cupboard housing Potterton gas central heating boiler.

# BATHROOM

Panelled bath with shower screen and shower attachment. Pedestal wash hand basin and low level WC. Radiator. Vinyl flooring. Extractor fan.

### **BEDROOM 1**

11' 6'' x 9' 10'' (3.5m x 3m)2 uPVC double glazed windows. Radiator.

**BEDROOM 2** 9' 10" x 8' 6" (3m x 2.6m) Radiator. Loft hatch.