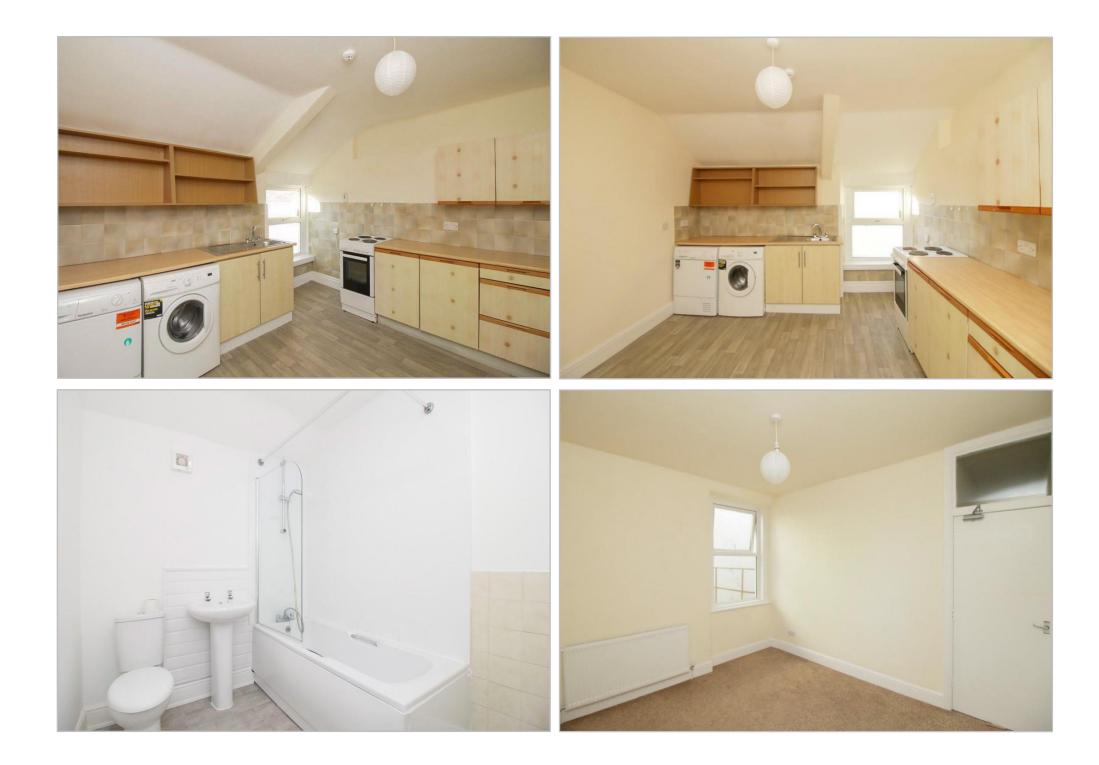

## **KITCHEN**

12' 10" x 11' 2" (3.9m x 3.4m)

Base and wall units. Single drainer stainless steel sink unit. Electric cooker point. Plumbed washing machine. Fridge. Radiator. Tiled splash back. Vinyl plank style flooring.

# BATHROOM

Panelled bath with shower screen and shower attachment. Pedestal wash hand basin and low level WC. Radiator. Vinyl flooring. Extractor fan.

### **BEDROOM 1**

11' 6'' x 9' 10'' (3.5m x 3m)2 uPVC double glazed windows. Radiator.

**BEDROOM 2** 9' 10" x 8' 6" (3m x 2.6m) Radiator. Loft hatch.