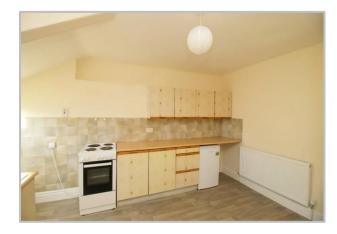

## **KITCHEN**

12' 10" x 11' 2" (3.9m x 3.4m)

Base and wall units. Single drainer stainless steel sink unit. Electric cooker point. Plumbed washing machine. Fridge. Radiator. Tiled splash back. Vinyl plank style flooring.