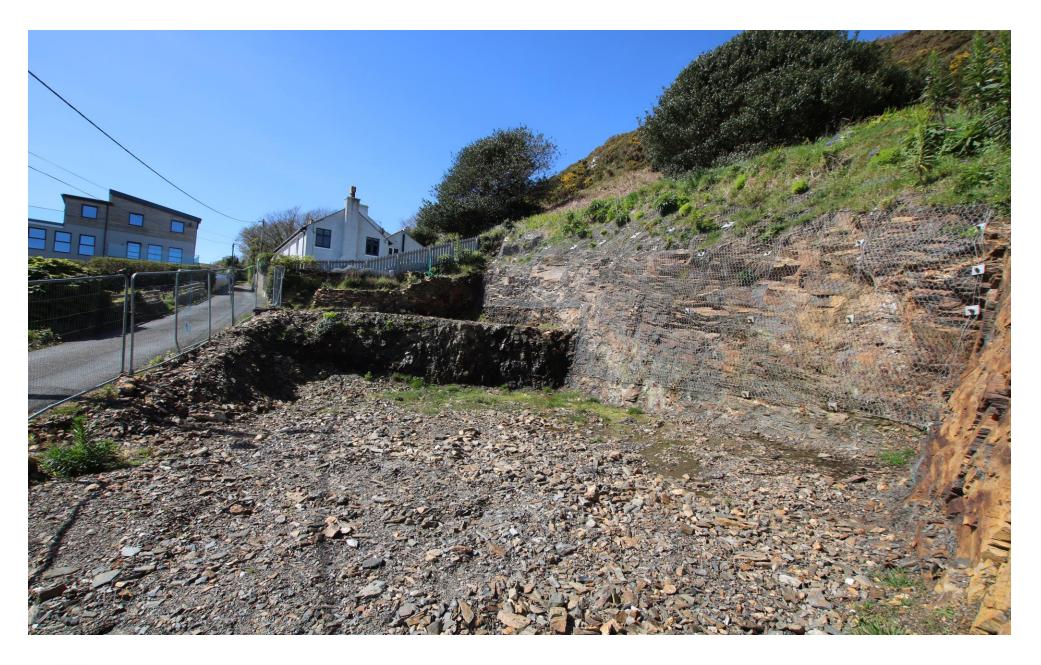

Superb building plot located on the sought after Tower Road, situated in an elevated position enjoying fabulous sea and harbour views, and towards Calf of Man. Planning permission in place for detached property. Planning Application 18/00606/B.