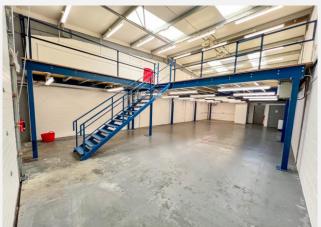

# FOR SALE MODERN INDUSTRIAL UNIT

Unit 33, Isle of Man Business Park, Douglas, Isle of Man, IM2 2QZ Asking price: £325,000

- Area: 1500 sq ft
- 1205 sq ft mezzanine floor
- Oil heating system, kitchenette and WC
- Two parking spaces

# Description

A fantastic opportunity to acquire a well-presented 1,500 sq ft industrial unit located in the highly sought-after Isle of Man Business Park.

The property offers a practical layout with a 1,205 sq ft mezzanine floor, providing valuable additional space. Internally, the unit benefits from a kitchenette, an oil heating system, and a 3 phase power supply. Access is straightforward, with a spacious roller shutter door for loading and a separate pedestrian entrance for convenience. There is also an on-site disabled WC.