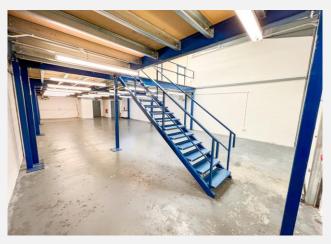

# FOR SALE MODERN INDUSTRIAL UNIT

Unit 33, Isle of Man Business Park, Douglas, Isle of Man, IM2 2QZ Asking price: £325,000

- Area: 1500 sq ft
- 1205 sq ft mezzanine floor
- Oil heating system, kitchenette and WC
- Two parking spaces

# Description

A fantastic opportunity to acquire a well-presented 1,500 sq ft industrial unit located in the highly sought-after Isle of Man Business Park.

The property offers a practical layout with a 1,205 sq ft mezzanine floor, providing valuable additional space. Internally, the unit benefits from a kitchenette, an oil heating system, and a 3 phase power supply. Access is straightforward, with a spacious roller shutter door for loading and a separate pedestrian entrance for convenience. There is also an on-site disabled WC.