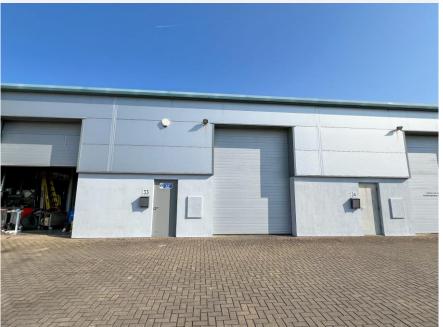

# FOR SALE MODERN INDUSTRIAL UNIT

Unit 33, Isle of Man Business Park, Douglas, Isle of Man, IM2 2QZ Asking price: £325,000

- Area: 1500 sq ft
- 1205 sq ft mezzanine floor
- Oil heating system, kitchenette and WC
- Two parking spaces

# Description

A fantastic opportunity to acquire a well-presented 1,500 sq ft industrial unit located in the highly sought-after Isle of Man Business Park.

The property offers a practical layout with a 1,205 sq ft mezzanine floor, providing valuable additional space. Internally, the unit benefits from a kitchenette, an oil heating system, and a 3 phase power supply. Access is straightforward, with a spacious roller shutter door for loading and a separate pedestrian entrance for convenience. There is also an on-site disabled WC.

To the front of the unit, there is dedicated parking for two vehicles.

www.chrystals.co.im

Well-suited to a variety of industrial or commercial uses, this unit delivers a strong combination of functionality and location in one of the island's premier business hubs.