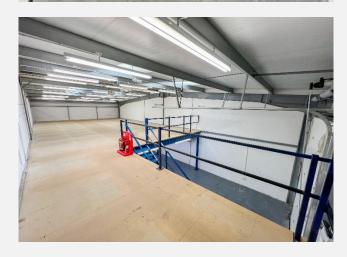

# FOR SALE MODERN INDUSTRIAL UNIT

Unit 33, Isle of Man Business Park, Douglas, Isle of Man, IM2 2QZ Asking price: £325,000

- Area: 1500 sq ft
- 1205 sq ft mezzanine floor
- Oil heating system, kitchenette and WC
- Two parking spaces

# Description

A fantastic opportunity to acquire a well-presented 1,500 sq ft industrial unit located in the highly sought-after Isle of Man Business Park.

The property offers a practical layout with a 1,205 sq ft mezzanine floor, providing valuable additional space. Internally, the unit benefits from a kitchenette, an oil heating system, and a 3 phase power supply. Access is straightforward, with a spacious roller shutter door for loading and a separate pedestrian entrance for convenience. There is also an on-site disabled WC.