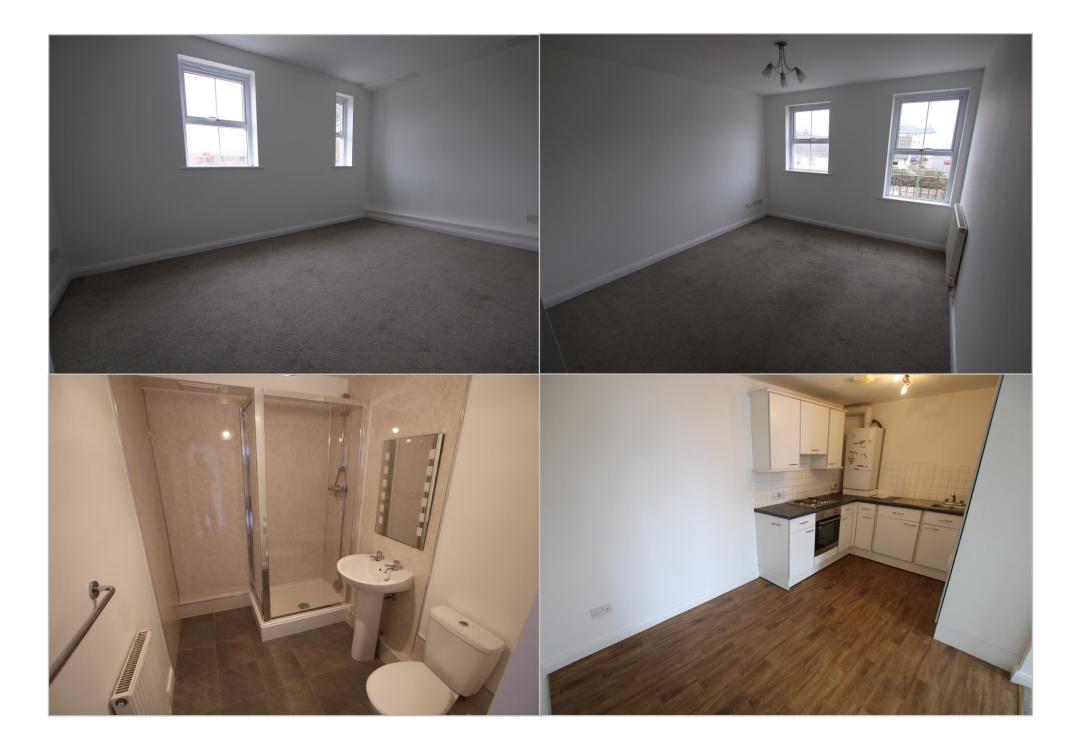

## **HALLWAY**

Built-in airing cupboard.

# **DINING/KITCHEN**

14' 3" x 7' 5" (4.35m x 2.25m)

Well fitted with white gloss fronted wall and base units with contrasting worktops incorporating integral fridge/freezer, stainless steel sink unit, washing machine, gas central heating boiler. Opening to:

## LOUNGE

12' 0" x 10' 10" (3.66m x 3.29m)

Distant sea views.

# **BEDROOM 1**

14' 2" x 9' 4" (4.31m x 2.84m)

Pleasant distant sea views.

# **SHOWER ROOM**

Large shower cubicle, wash hand basin, w.c., tiled walls, Xpelair.