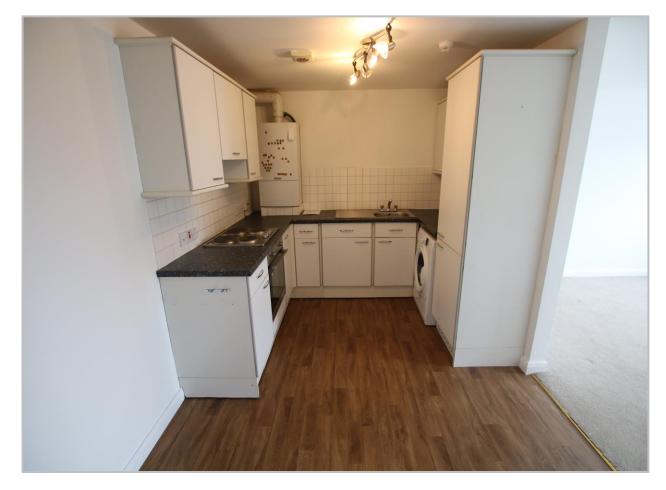

# **DINING/KITCHEN**

14' 3" x 7' 5" (4.35m x 2.25m)

Well fitted with white gloss fronted wall and base units with contrasting worktops incorporating integral fridge/freezer, stainless steel sink unit, washing machine, gas central heating boiler. Opening to: