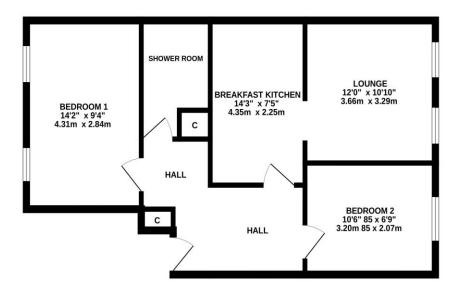

## **HALLWAY**

Built-in airing cupboard.

# **DINING/KITCHEN**

14' 3" x 7' 5" (4.35m x 2.25m)

Well fitted with white gloss fronted wall and base units with contrasting worktops incorporating integral fridge/freezer, stainless steel sink unit, washing machine, gas central heating boiler. Opening to:

## LOUNGE

12' 0" x 10' 10" (3.66m x 3.29m)

Distant sea views.

# **BEDROOM 1**

14' 2" x 9' 4" (4.31m x 2.84m)

Pleasant distant sea views.

# **BEDROOM 2**

12' 8" x 6' 9" (3.85m x 2.07m)

Rear aspect.

# **SHOWER ROOM**

Large shower cubicle, wash hand basin, w.c., tiled walls, Xpelair.

# GROUND FLOOR 583 sq.ft. (54.2 sq.m.) approx.

#### TOTAL FLOOR AREA: 583 sq.ft. (54.2 sq.m.) approx.

Whilst every attempt has been made to ensure the accuracy of the floorplan contained here, measurements of doors, windows, norms and any other terms are expressed any expressed and respectablely in stem for any enter. It is proposed to the properties of the proposed and the properties purchaser. The services, system and applicances shown have not been sested and no guarantee as to their operability or efficiency can be given.