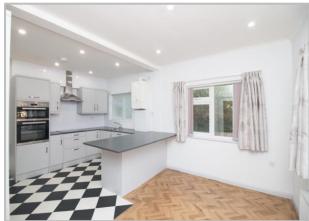

# KITCHEN / DINING ROOM

17' 9" x 11' 10" (5.4m x 3.6m)

Excellent range of gray wood fitted base, wall and drawer units with granite effect worktops incorporating; a stainless steel sink with drainer Appliances and mixer tap. include; fridge/freezer, dishwasher, double oven, grill and 4 ring induction hob with extractor hood over. Tiled splashback. Under counter lighting. Fitted gas fired central heating boiler. Island unit with granite effect worktop. Multiple plug sockets. LED downlighters. 2 x Radiators. Laminate floor. 3 x dual aspect uPVC double glazed windows.