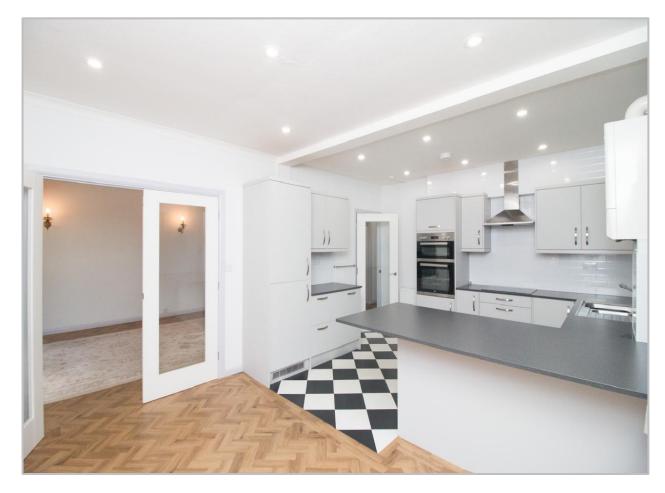

# KITCHEN / DINING ROOM

17' 9" x 11' 10" (5.4m x 3.6m)

Excellent range of gray wood fitted base, wall and drawer units with granite effect worktops incorporating; a stainless steel sink with drainer Appliances and mixer tap. include; fridge/freezer, dishwasher, double oven, grill and 4 ring induction hob with extractor hood over. Tiled splashback. Under counter lighting. Fitted gas fired central heating boiler. Island unit with granite effect worktop. Multiple plug sockets. LED downlighters. 2 x Radiators. Laminate floor. 3 x dual aspect uPVC double glazed windows.