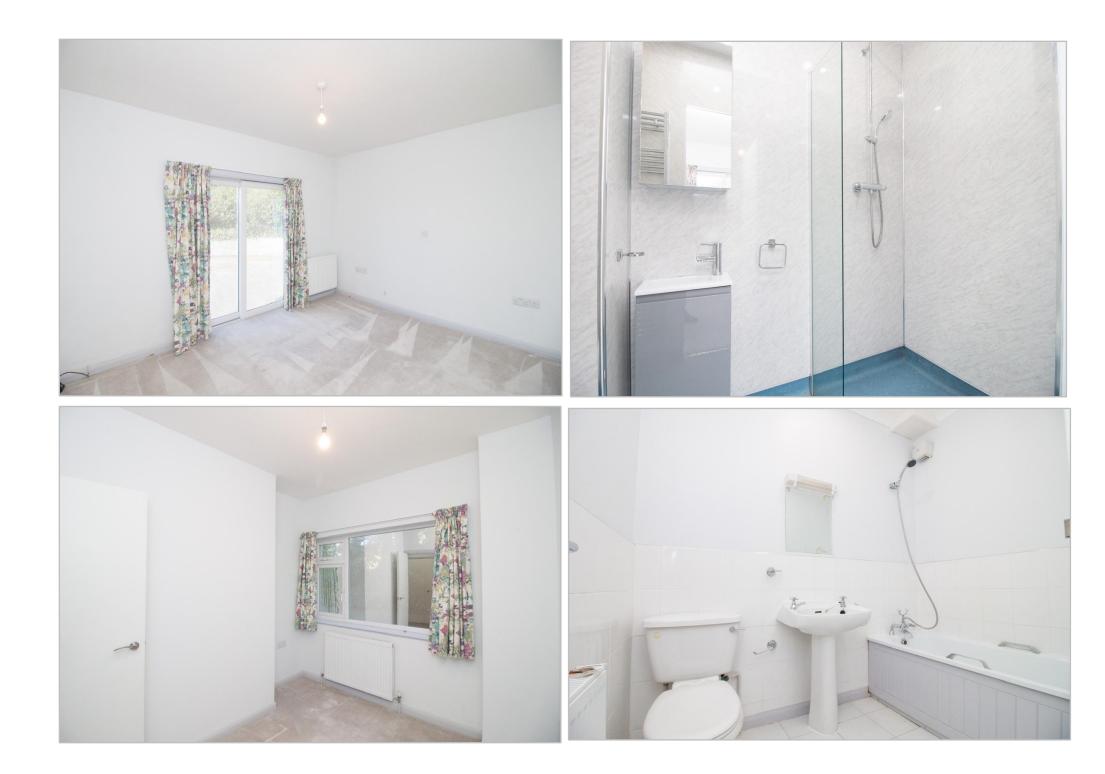

## BEDROOM 1

12' 10" x 12' 6" (3.9m x 3.8m)

Carpeted floor. Multiple plug sockets. Radiator. uPVC double glazed patio doors leading to the rear communal area.

## **ENSUITE SHOWEROOM**

8' 10" x 3' 3" (2.7m x 1.0m)

Wet room - open shower cubicle. Multiboard panelling throughout. WC. Wall mounted sink. Mirrored cabinet. Chrome heated towel rail. Extractor fan. LED downlighters.

### **FAMILY BATHROOM**

Modern white 3 piece suite comprising; panelled bath with shower attachment over. Pedestal wash hand basin. WC. Tiled floor. Part tiled wall. Radiator. Extractor fan.