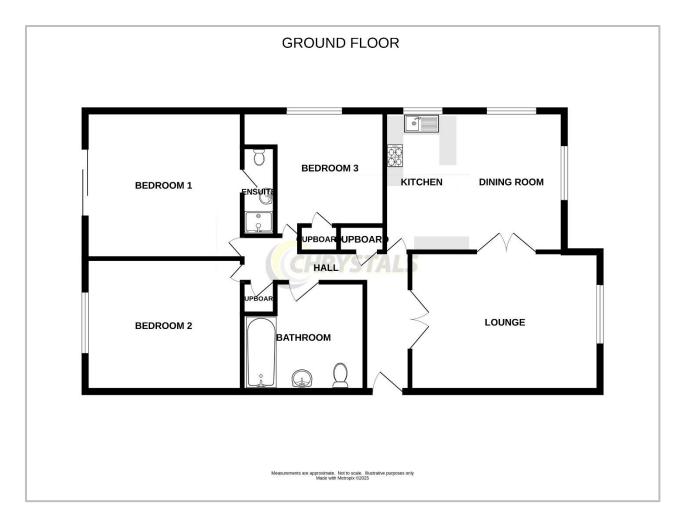

## **HALLWAY**

L-Shaped entrance hall. Laminate flooring. LED downlighters. Storage cupboard with shelving and hanging space. Large storage cupboard plumbed for a washing machine.

## **LOUNGE**

18' 1" x 11' 10" (5.5m x 3.6m)

uPVC double glazed window to front aspect. Laminate floor. Multiple plug sockets. Radiator. Coved ceiling.

# KITCHEN / DINING ROOM

17' 9" x 11' 10" (5.4m x 3.6m)

Excellent range of gray wood fitted base, wall and drawer units with granite effect worktops incorporating; a stainless steel sink with drainer Appliances and mixer tap. include; fridge/freezer, dishwasher, double oven, grill and 4 ring induction hob with extractor hood over. Tiled splashback. Under counter lighting. Fitted gas fired central heating boiler. Island unit with granite effect worktop. Multiple plug sockets. LED downlighters. 2 x Radiators. Laminate floor. 3 x dual aspect uPVC double glazed windows.

### **FAMILY BATHROOM**

Modern white 3 piece suite comprising; panelled bath with shower attachment over. Pedestal wash hand basin. WC. Tiled floor. Part tiled wall. Radiator. Extractor fan.

## BEDROOM 1

12' 10" x 12' 6" (3.9m x 3.8m)

Carpeted floor. Multiple plug sockets. Radiator. uPVC double glazed patio doors leading to the rear communal area.

## **ENSUITE SHOWEROOM**

8' 10" x 3' 3" (2.7m x 1.0m)

Wet room - open shower cubicle. Multiboard panelling throughout. WC. Wall mounted sink. Mirrored cabinet. Chrome heated towel rail. Extractor fan. LED downlighters.

## **BEDROOM 2**

13' 1" x 10' 6" (4.0m x 3.2m)

Carpeted floor. Radiator. Multiple plug sockets. Fitted wardrobe to one wall. uPVC double glazed window to rear aspect.

## **BEDROOM 3**

9' 6" x 7' 10" (2.9m x 2.4m)

Carpeted floor. Radiator. Multiple plug socket. uPVC double glazed window to side aspect.