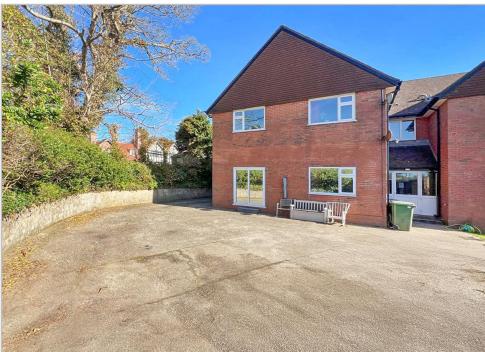

This purpose-built block of just four apartments is ideally located opposite Summerhill Glen. The ground-floor, three-bedroom apartment offers a perfect combination of practicality and charm. The accommodation includes a spacious hall, a cosy lounge, and a kitchen/dining area that's perfect for entertaining. The three bedrooms provide ample space for family or guests, with the added luxury of an ensuite in one of the rooms. A family bathroom completes the accommodation. Enjoy year-round comfort with gas central heating and the energy efficiency of uPVC double glazing. Outside, communal gardens offer a tranquil escape, and a single garage to the rear provides convenient parking or storage. Best of all, this is one of only four in the block and is offered with no onward chain, making your move even smoother! Don't miss this opportunity – schedule your viewing today.

## **OUTSIDE**

Comunal grounds.

Single garage to the rear of the property.

(15' 9" x 7' 7" (4.8m x 2.3m))