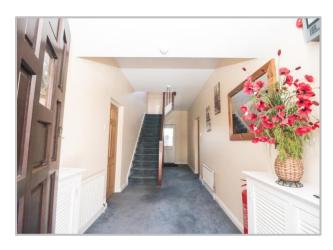

## **COMMUNAL ENTRANCE**

## **HALLWAY**

L-Shaped entrance hall. Laminate flooring. LED downlighters. Storage cupboard with shelving and hanging space. Large storage cupboard plumbed for a washing machine.