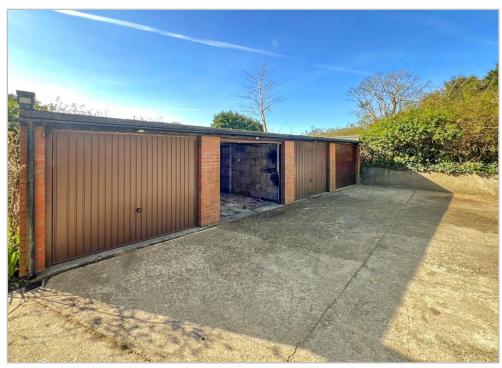

## **OUTSIDE**

Comunal grounds.

Single garage to the rear of the property.

(15' 9" x 7' 7" (4.8m x 2.3m))