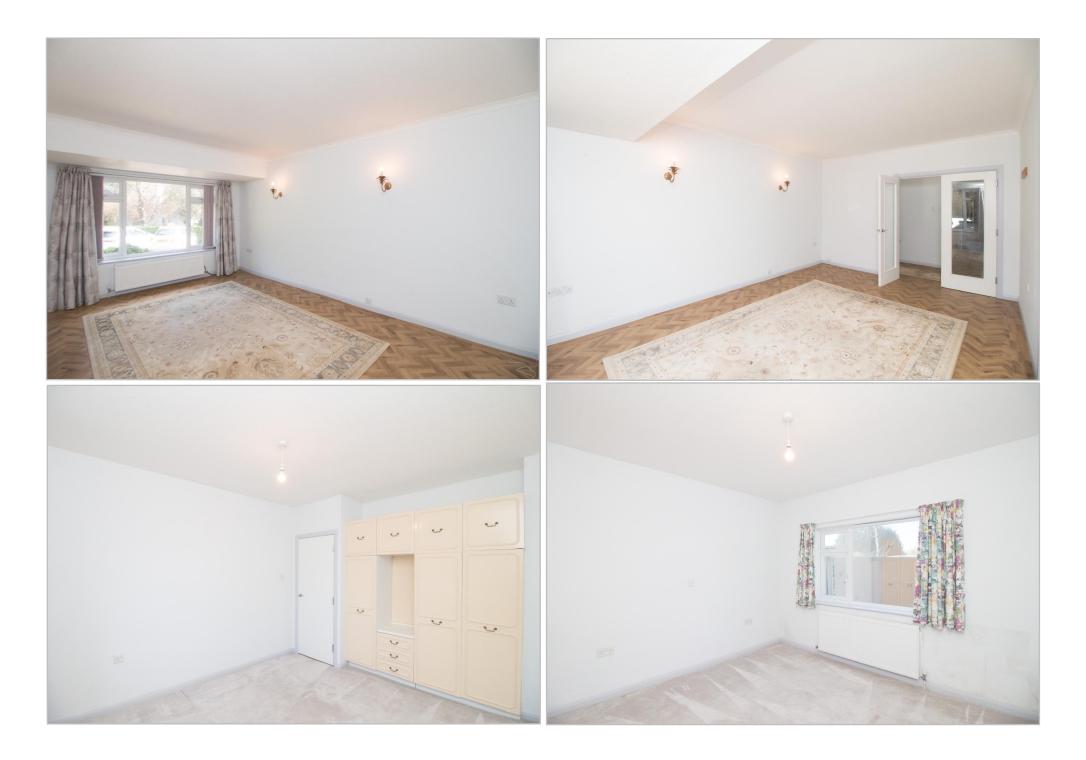

## **LOUNGE**

18' 1" x 11' 10" (5.5m x 3.6m)

uPVC double glazed window to front aspect. Laminate floor. Multiple plug sockets. Radiator. Coved ceiling.

# KITCHEN / DINING ROOM

17' 9" x 11' 10" (5.4m x 3.6m)

Excellent range of gray wood fitted base, wall and drawer units with granite effect worktops incorporating; a stainless steel sink with drainer Appliances and mixer tap. include; fridge/freezer, dishwasher, double oven, grill and 4 ring induction hob with extractor hood over. Tiled splashback. Under counter lighting. Fitted gas fired central heating boiler. Island unit with granite effect worktop. Multiple plug sockets. LED downlighters. 2 x Radiators. Laminate floor. 3 x dual aspect uPVC double glazed windows.

## **BEDROOM 2**

13' 1" x 10' 6" (4.0m x 3.2m)

Carpeted floor. Radiator. Multiple plug sockets. Fitted wardrobe to one wall. uPVC double glazed window to rear aspect.

## **BEDROOM 3**

9' 6" x 7' 10" (2.9m x 2.4m)

Carpeted floor. Radiator. Multiple plug socket. uPVC double glazed window to side aspect.