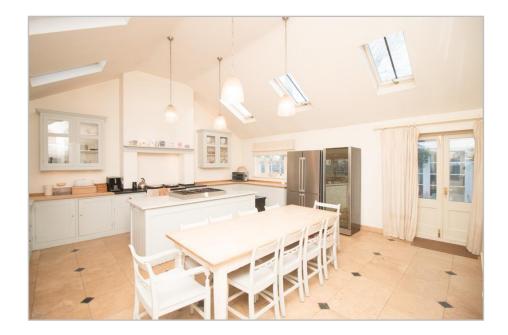

## Asking Price £1,495,000

One of the finest period town houses of the Island, nestled in the conservation area of historic Castletown. Elderbank is a most handsome limestone house with a grand, elegant and welcoming feel, perfect for family living. The principal house has a very impressive entrance hall with bifurcated staircase which leads to 4 Reception Rooms, Wonderful Kitchen, Study, spacious Garden room and Utility Room. There are 5/6 Bedrooms with 3 ensuites and Family Bathroom. Outside is a private, walled garden with automated gates and ample parking for several cars. A personal inspection is strongly recommended.