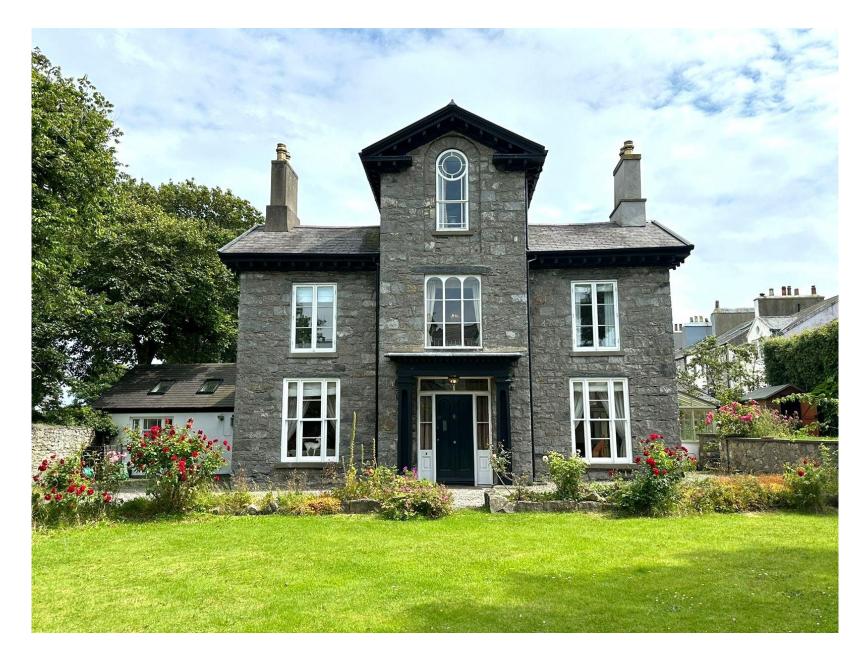

## Asking Price £1,495,000

One of the finest period town houses of the Island, nestled in the conservation area of historic Castletown. Elderbank is a most handsome limestone house with a grand, elegant and welcoming feel, perfect for family living. The principal house has a very impressive entrance hall with bifurcated staircase which leads to 4 Reception Rooms, Wonderful Kitchen, Study, spacious Garden room and Utility Room. There are 5/6 Bedrooms with 3 ensuites and Family Bathroom. Outside is a private, walled garden with automated gates and ample parking for several cars. A personal inspection is strongly recommended.