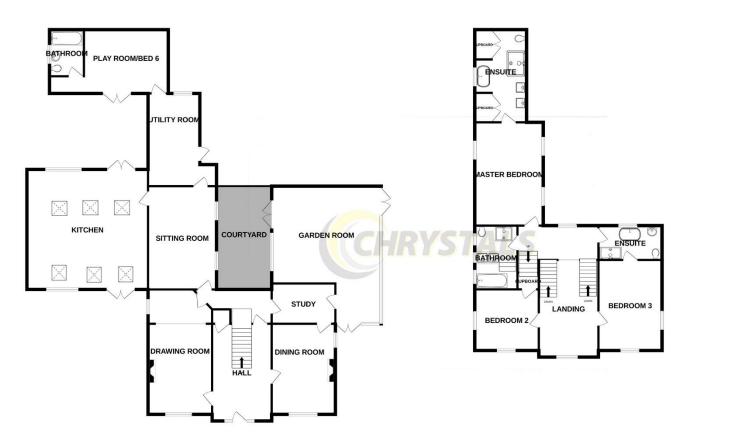

Measurements are approximate. Not to scale. Illustrative purposes only Made with Metropix ©2024

1ST FLOOR

GROUND FLOOR

2ND FLOOR

| Since 1854                                                       |                                                                     |                                                                                |  |
|------------------------------------------------------------------|---------------------------------------------------------------------|--------------------------------------------------------------------------------|--|
| DOUGLAS                                                          | PORT ERIN                                                           | COMMERCIAL                                                                     |  |
| 31 Victoria Street                                               | 23 Station Road                                                     | Douglas Office: 01624 625100, com m ercial@chrystals.co.im                     |  |
| Douglas IM1 2SE<br>T. 01624 623778<br>E. douglas@chrystals.co.im | Port Erin IM9 6RA<br>T. 01624 833903<br>E. porterin@chrystals.co.im | <b>RENTALS</b><br>Douglas Office: 01624 625300, douglasrentals@chrystals.co.im |  |