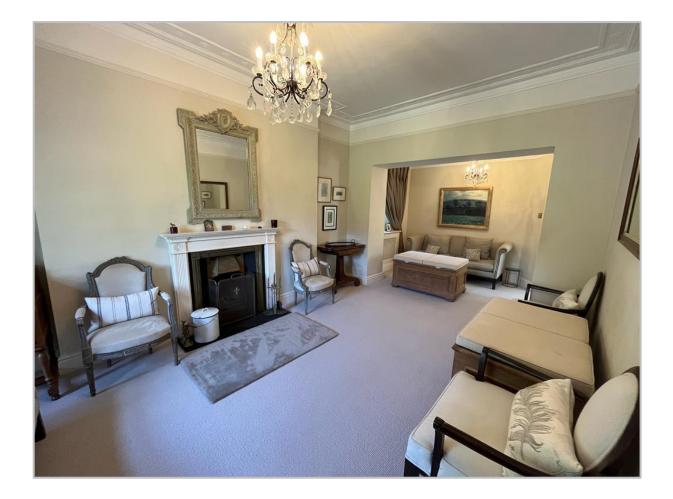

## Asking Price £1,495,000

One of the finest period town houses of the Island, nestled in the conservation area of historic Castletown. Elderbank is a most handsome limestone house with a grand, elegant and welcoming feel, perfect for family living. The principal house has a very impressive entrance hall with bifurcated staircase which leads to 4 Reception Rooms, Wonderful Kitchen, Study, spacious Garden room and Utility Room. There are 5/6 Bedrooms with 3 ensuites and Family Bathroom. Outside is a private, walled garden with automated gates and ample parking for several cars. A personal inspection is strongly recommended.