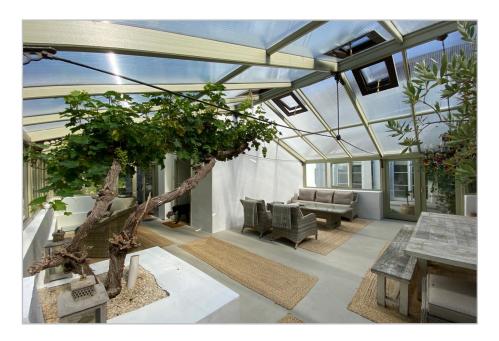

## Asking Price £1,495,000

One of the finest period town houses of the Island, nestled in the conservation area of historic Castletown. Elderbank is a most handsome limestone house with a grand, elegant and welcoming feel, perfect for family living. The principal house has a very impressive entrance hall with bifurcated staircase which leads to 4 Reception Rooms, Wonderful Kitchen, Study, spacious Garden room and Utility Room. There are 5/6 Bedrooms with 3 ensuites and Family Bathroom. Outside is a private, walled garden with automated gates and ample parking for several cars. A personal inspection is strongly recommended.