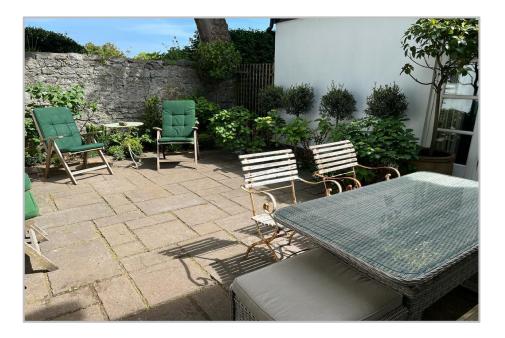

## Asking Price £1,495,000

One of the finest period town houses of the Island, nestled in the conservation area of historic Castletown. Elderbank is a most handsome limestone house with a grand, elegant and welcoming feel, perfect for family living. The principal house has a very impressive entrance hall with bifurcated staircase which leads to 4 Reception Rooms, Wonderful Kitchen, Study, spacious Garden room and Utility Room. There are 5/6 Bedrooms with 3 ensuites and Family Bathroom. Outside is a private, walled garden with automated gates and ample parking for several cars. A personal inspection is strongly recommended.