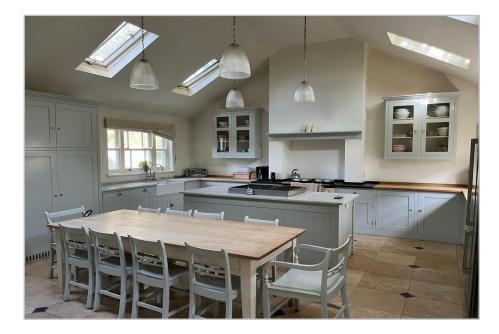

## Asking Price £1,495,000

One of the finest period town houses of the Island, nestled in the conservation area of historic Castletown. Elderbank is a most handsome limestone house with a grand, elegant and welcoming feel, perfect for family living. The principal house has a very impressive entrance hall with bifurcated staircase which leads to 4 Reception Rooms, Wonderful Kitchen, Study, spacious Garden room and Utility Room. There are 5/6 Bedrooms with 3 ensuites and Family Bathroom. Outside is a private, walled garden with automated gates and ample parking for several cars. A personal inspection is strongly recommended.