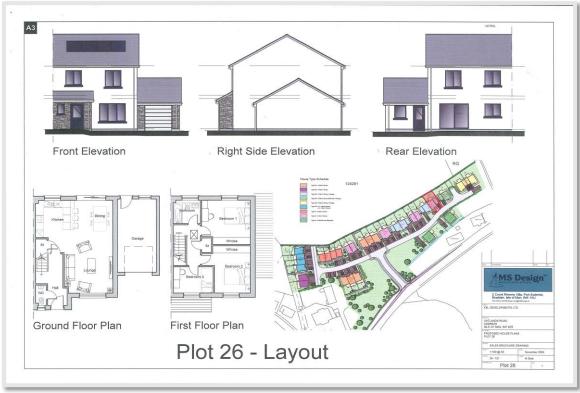

# Asking Price £419,999

This development in the heart of Andreas Village is in the early stages of construction. They will comprise of semi detached and terraced houses and detached dormer bungalows. Plots 25 & 26 will have an open plan Lounge/dining kitchen with ground floor cloakroom, the first floor has two double sized bedrooms with family bathroom. There is an attached single garage and paved driveway to front.