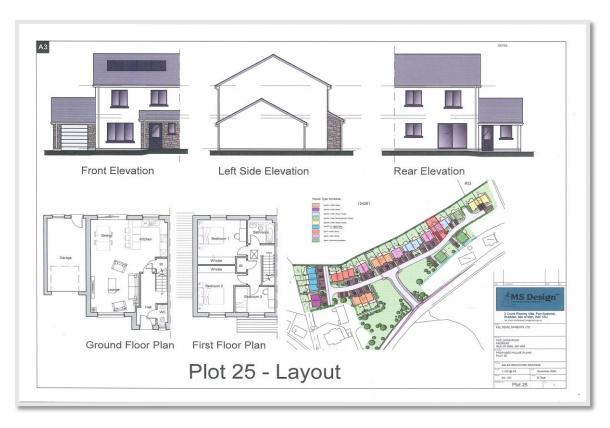

# Asking Price £419,999

This development in the heart of Andreas Village is in the early stages of construction. They will comprise of semi detached and terraced houses and detached dormer bungalows. Plots 25 & 26 will have an open plan Lounge/dining kitchen with ground floor cloakroom, the first floor has two double sized bedrooms with family bathroom. There is an attached single garage and paved driveway to front.