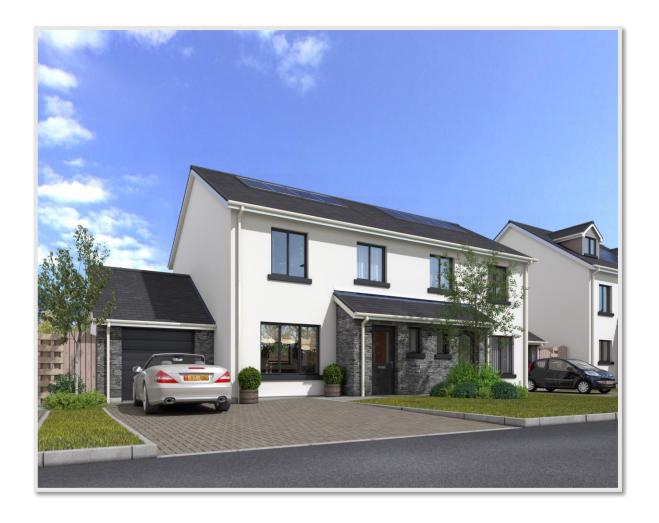

# Asking Price £419,999

This development in the heart of Andreas Village is in the early stages of construction. They will comprise of semi detached and terraced houses and detached dormer bungalows. Plots 25 & 26 will have an open plan Lounge/dining kitchen with ground floor cloakroom, the first floor has two double sized bedrooms with family bathroom. There is an attached single garage and paved driveway to front.

#### **BUILDING MATERIALS & FINISHES**

Traditional masonry construction with mixture of brickwork and cladding to exterior. Bespoke Kitchen with fitted appliances. High quality Bathrooms sanitary wares.

#### **OUTSIDE**

Block paved driveway. Turfed lawn to front garden.