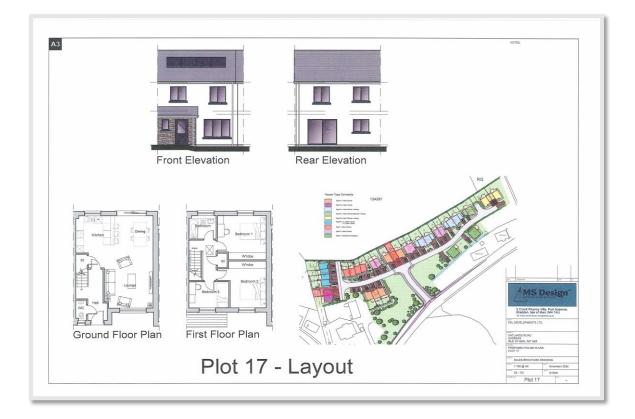

# Asking Price £365,000

This development in the heart of Andreas Village is in the early stages of construction. They will comprise of semi detached and terraced houses and detached dormer bungalows. Plots 16, 17 & 18 will have an open plan Lounge/dining kitchen with ground floor cloakroom, the first floor has three bedrooms with family bathroom. Paved driveway to front.