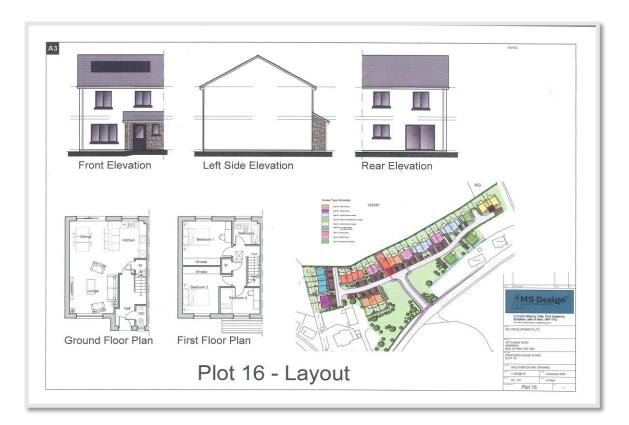

# Asking Price £365,000

This development in the heart of Andreas Village is in the early stages of construction. They will comprise of semi detached and terraced houses and detached dormer bungalows. Plots 16, 17 & 18 will have an open plan Lounge/dining kitchen with ground floor cloakroom, the first floor has three bedrooms with family bathroom. Paved driveway to front.