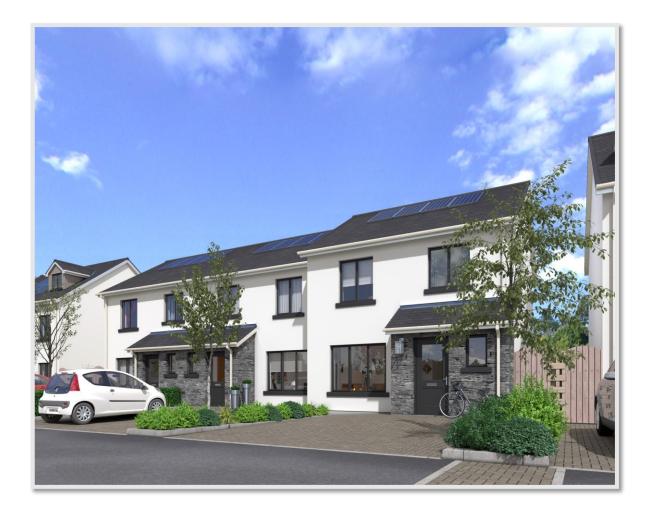

# Asking Price £365,000

This development in the heart of Andreas Village is in the early stages of construction. They will comprise of semi detached and terraced houses and detached dormer bungalows. Plots 16, 17 & 18 will have an open plan Lounge/dining kitchen with ground floor cloakroom, the first floor has three bedrooms with family bathroom. Paved driveway to front.

#### **BUILDING MATERIALS & FINISHES**

Traditional masonry construction with mixture of brickwork and cladding to exterior. Bespoke Kitchen with fitted appliances. High quality Bathrooms sanitary wares.

#### SERVICES

Mains water, electricity and drainage. Solar panels and electrical charging point. Air source heat pumps, clean air systems and hot water storage cylinders. Cat 5 data cabling.

#### OUTSIDE

Block paved driveway. Turfed lawn to front garden.