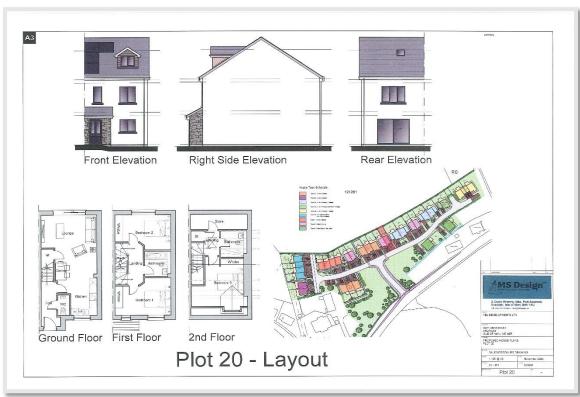

## Asking Price £365,000

This development in the heart of Andreas Village is in the early stages of construction. They will comprise of semi detached and terraced houses and detached dormer bungalows. Plots 14, 15, 19 & 20 will have an open plan Lounge/dining kitchen with ground floor cloakroom, the first floor has two double sized bedrooms with family bathroom and the second floor has a large bedroom with dormer window, second bathroom and store room. Paved driveway to front.

#### **BUILDING MATERIALS & FINISHES**

Traditional masonry construction with mixture of brickwork and cladding to exterior. Bespoke Kitchen with fitted appliances. High quality Bathrooms sanitary wares.

#### **OUTSIDE**

Block paved driveway. Turfed lawn to front garden.