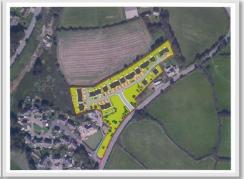

#### LOCATION

Travelling towards Andreas from Ramsey, do not turn towards the village but continue straight ahead on the Oatlands Road. The entrance to the new development is located on the left hand side, after Little Meddow.