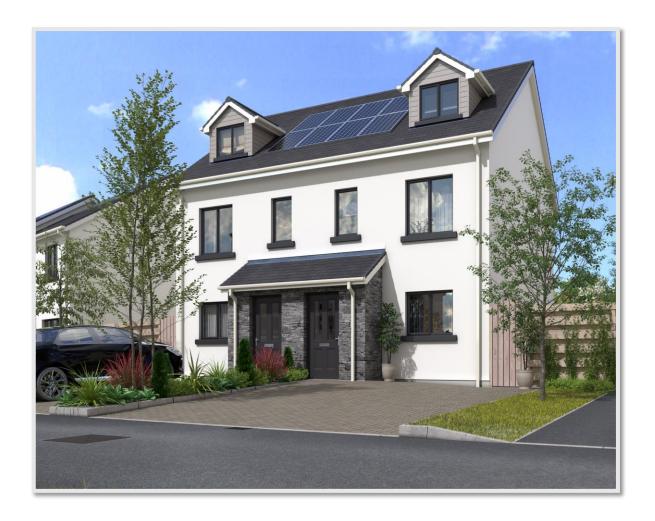

## Asking Price £365,000

This development in the heart of Andreas Village is in the early stages of construction. They will comprise of semi detached and terraced houses and detached dormer bungalows. Plots 14, 15, 19 & 20 will have an open plan Lounge/dining kitchen with ground floor cloakroom, the first floor has two double sized bedrooms with family bathroom and the second floor has a large bedroom with dormer window, second bathroom and store room. Paved driveway to front.

#### **BUILDING MATERIALS & FINISHES**

Traditional masonry construction with mixture of brickwork and cladding to exterior. Bespoke Kitchen with fitted appliances. High quality Bathrooms sanitary wares.

#### **OUTSIDE**

Block paved driveway. Turfed lawn to front garden.