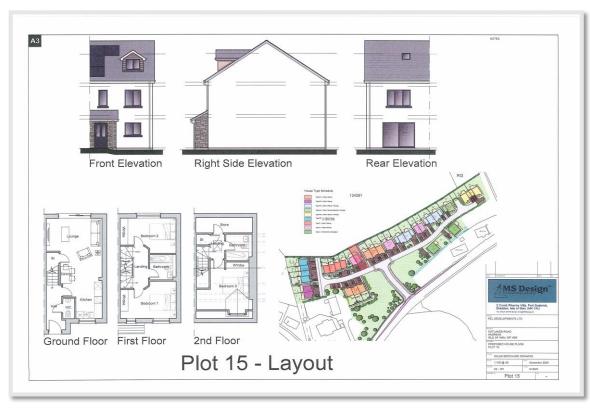

## Asking Price £365,000

This development in the heart of Andreas Village is in the early stages of construction. They will comprise of semi detached and terraced houses and detached dormer bungalows. Plots 14, 15, 19 & 20 will have an open plan Lounge/dining kitchen with ground floor cloakroom, the first floor has two double sized bedrooms with family bathroom and the second floor has a large bedroom with dormer window, second bathroom and store room. Paved driveway to front.

#### **BUILDING MATERIALS & FINISHES**

Traditional masonry construction with mixture of brickwork and cladding to exterior. Bespoke Kitchen with fitted appliances. High quality Bathrooms sanitary wares.

#### **OUTSIDE**

Block paved driveway. Turfed lawn to front garden.