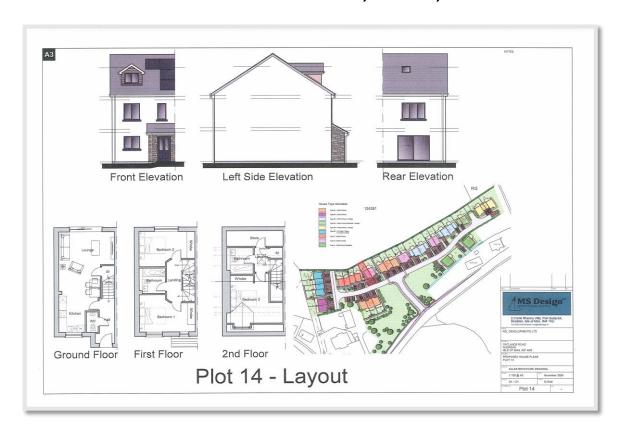

## Asking Price £365,000

This development in the heart of Andreas Village is in the early stages of construction. They will comprise of semi detached and terraced houses and detached dormer bungalows. Plots 14, 15, 19 & 20 will have an open plan Lounge/dining kitchen with ground floor cloakroom, the first floor has two double sized bedrooms with family bathroom and the second floor has a large bedroom with dormer window, second bathroom and store room. Paved driveway to front.

#### **BUILDING MATERIALS & FINISHES**

Traditional masonry construction with mixture of brickwork and cladding to exterior. Bespoke Kitchen with fitted appliances. High quality Bathrooms sanitary wares.

#### **OUTSIDE**

Block paved driveway. Turfed lawn to front garden.