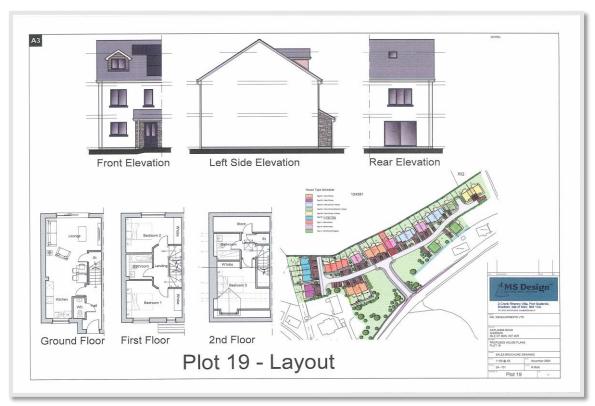

## Asking Price £365,000

This development in the heart of Andreas Village is in the early stages of construction. They will comprise of semi detached and terraced houses and detached dormer bungalows. Plots 14, 15, 19 & 20 will have an open plan Lounge/dining kitchen with ground floor cloakroom, the first floor has two double sized bedrooms with family bathroom and the second floor has a large bedroom with dormer window, second bathroom and store room. Paved driveway to front.

#### **BUILDING MATERIALS & FINISHES**

Traditional masonry construction with mixture of brickwork and cladding to exterior. Bespoke Kitchen with fitted appliances. High quality Bathrooms sanitary wares.

#### **OUTSIDE**

Block paved driveway. Turfed lawn to front garden.