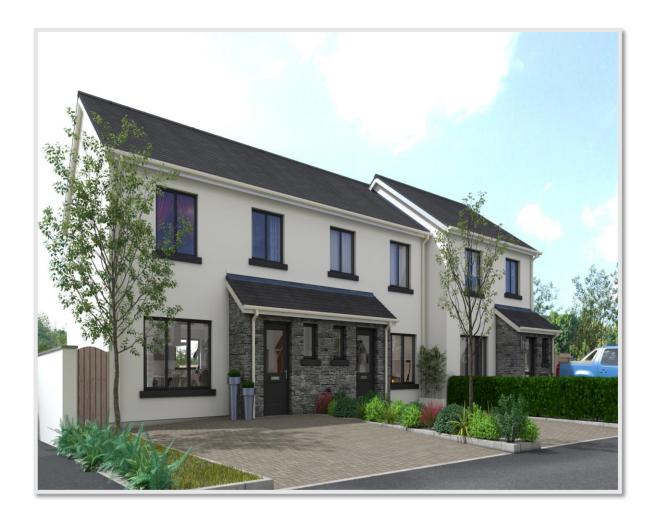

# Asking Price £375,000

This development in the heart of Andreas Village is in the early stages of construction. They will comprise of semi detached and terraced houses and detached dormer bungalows. Plot 3 will have a Lounge and separate dining kitchen with ground floor cloakroom, the first floor has three bedrooms with family bathroom. Paved driveway to front.

#### **BUILDING MATERIALS & FINISHES**

Traditional masonry construction with mixture of brickwork and cladding to exterior. Bespoke Kitchen with fitted appliances. High quality Bathrooms sanitary wares.

#### **OUTSIDE**

Block paved driveway. Turfed lawn to front garden.