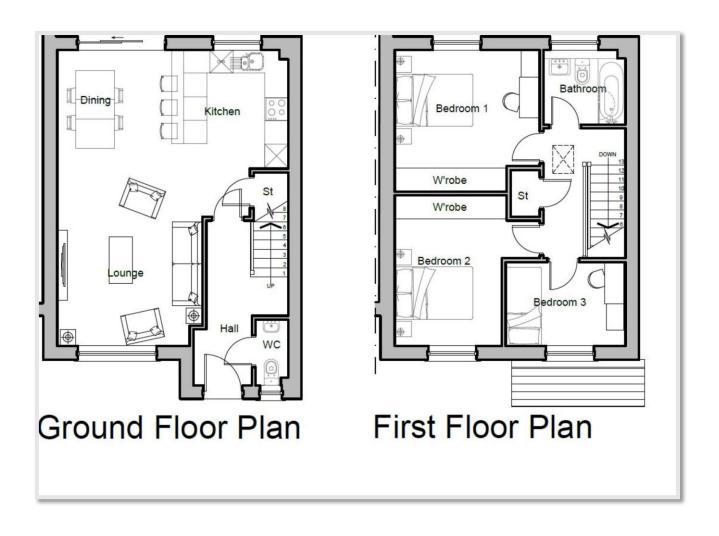

# Asking Price £375,000

This development in the heart of Andreas Village is in the early stages of construction. They will comprise of semi detached and terraced houses and detached dormer bungalows. Plot 3 will have a Lounge and separate dining kitchen with ground floor cloakroom, the first floor has three bedrooms with family bathroom. Paved driveway to front.