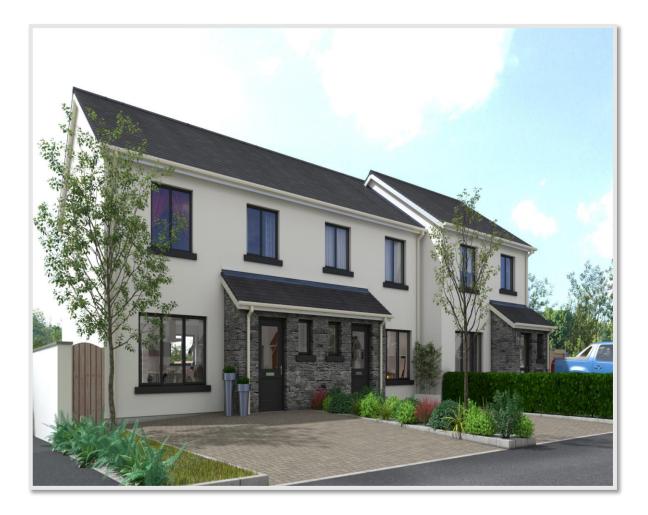

# Asking Price £365,000

This development in the heart of Andreas Village is in the early stages of construction. They will comprise of semi detached and terraced houses and detached dormer bungalows. Plots 1-2 will have a Lounge and separate dining kitchen with ground floor cloakroom, the first floor has three bedrooms with family bathroom. Paved driveway to front.

## **BUILDING MATERIALS & FINISHES**

Traditional masonry construction with mixture of brickwork and cladding to exterior. Bespoke Kitchen with fitted appliances. High quality Bathrooms sanitary wares.

#### OUTSIDE

Block paved driveway. Turfed lawn to front garden.