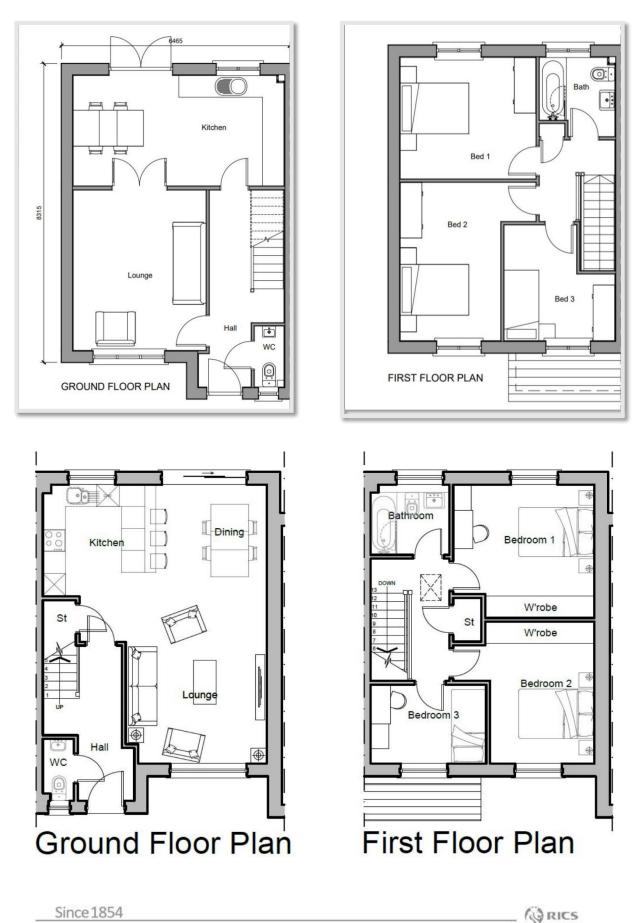

# Asking Price £365,000

This development in the heart of Andreas Village is in the early stages of construction. They will comprise of semi detached and terraced houses and detached dormer bungalows. Plots 1-2 will have a Lounge and separate dining kitchen with ground floor cloakroom, the first floor has three bedrooms with family bathroom. Paved driveway to front.