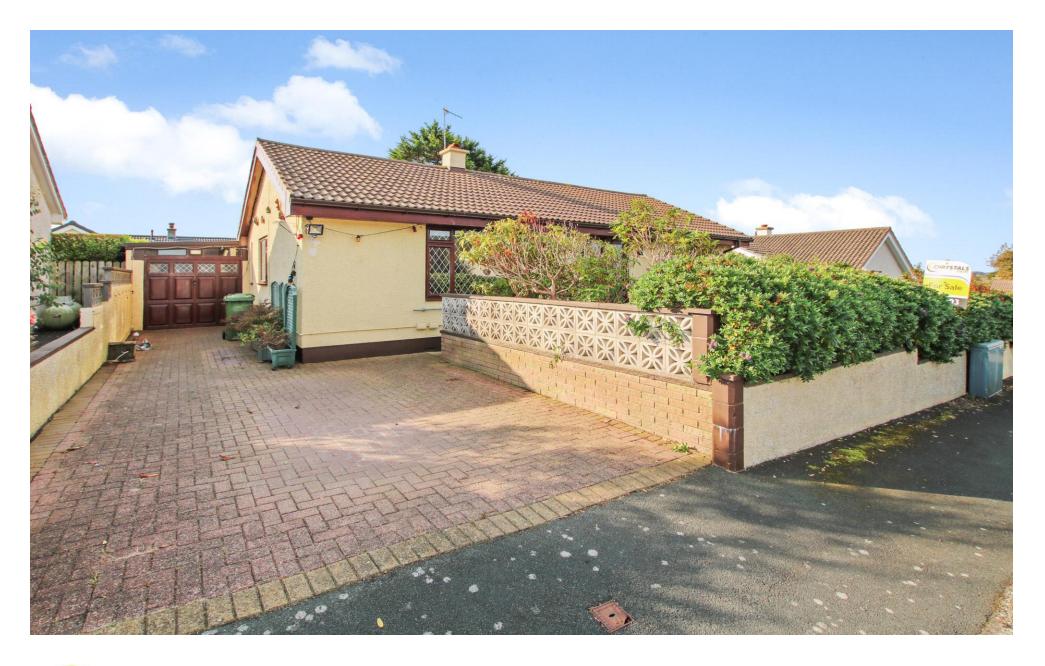

Detached true bungalow situated on popular development, with accommodation comprising 3 bedrooms, bathroom, lounge, dining kitchen, utility, conservatory and large integral tandem garage with workshop, Outside is a good sized driveway and low maintenance paved gardens to front and rear. The property enjoys lovely coastal views. Would benefit from some modernisation. No onward chain.

## **OUTSIDE**

Low maintenance paved rear and front gardens. 2 x patio areas with raised flower beds and borders. Distant coastal views. Large block paved driveway.