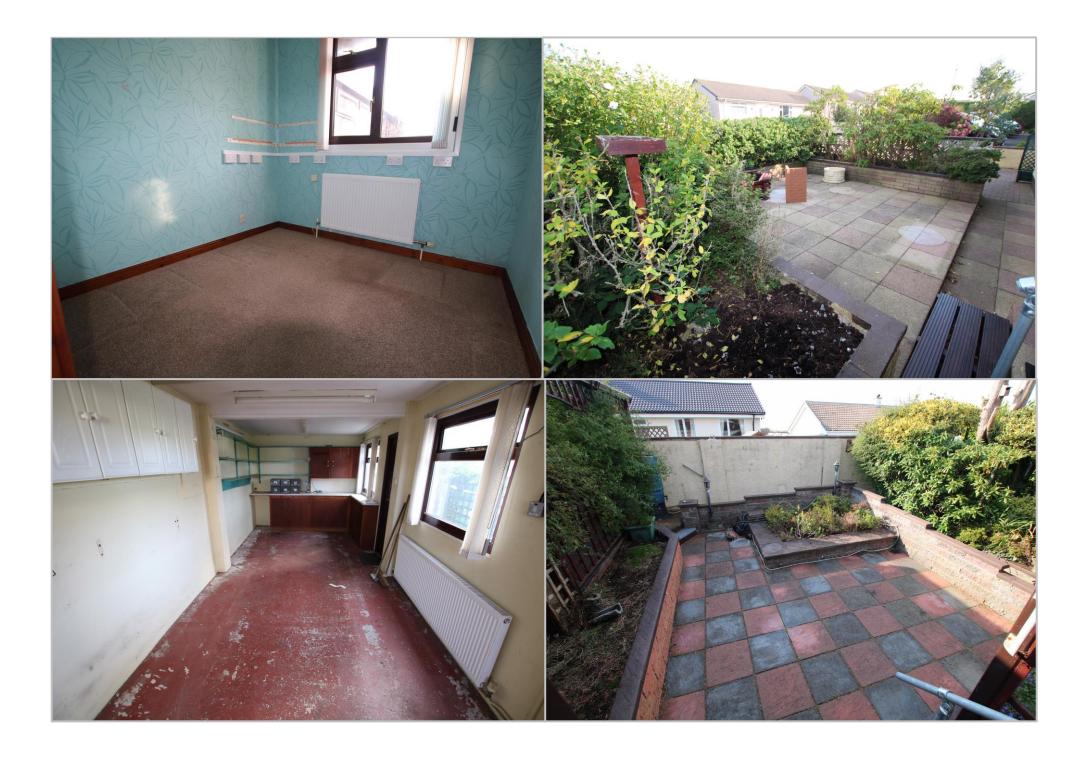

## **OUTSIDE**

Low maintenance paved rear and front gardens. 2 x patio areas with raised flower beds and borders. Distant coastal views. Large block paved driveway.