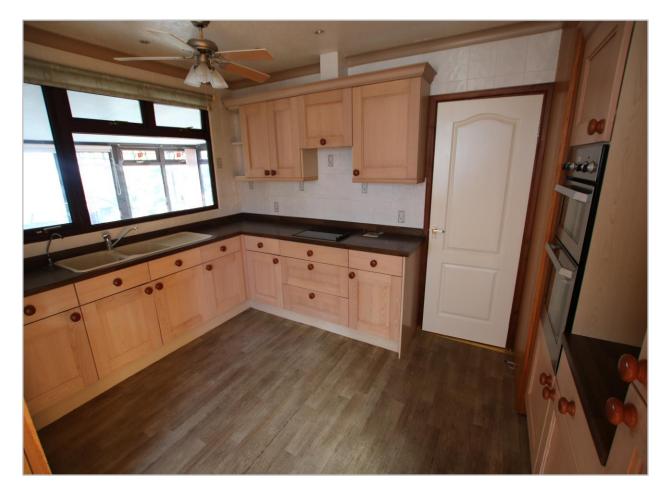

#### DINING KITCHEN

22' 9" x 12' 1" (6.93m x 3.68m)

Range of fitted wall and base units with contrasting worktops incorporating double sink unit, ceramic hob with cooker hood over, oven. Door to: