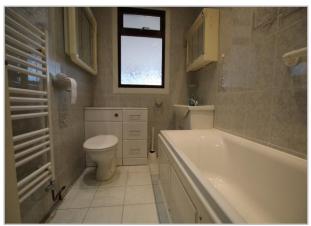

# **BATHROOM**

Suite comprising panelled bath with shower over, w.c., wash hand basin in fitted unit, tiled splashbacks.