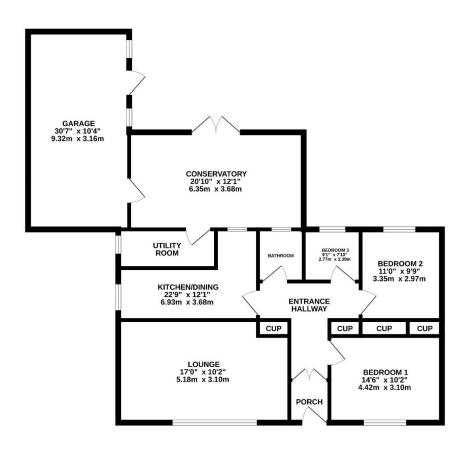

### **LOUNGE**

17' 0" x 10' 2" (5.18m x 3.10m)

Good sized room. Front aspect.

## **BEDROOM 1**

14' 6" x 10' 2" (4.42m x 3.10m)

Front aspect with good range of fitted bedroom furniture.

#### **BEDROOM 2**

11' 0" x 9' 9" (3.35m x 2.97m)

Pleasant outlook over rear garden. Wall of built-in wardrobes.

# **BEDROOM 3**

7' 10" x 9' 1" (2.39m x 2.77m)

Rear aspect overlooking rear garden.

# **BATHROOM**

Suite comprising panelled bath with shower over, w.c., wash hand basin in fitted unit, tiled splashbacks.

#### DINING KITCHEN

22' 9" x 12' 1" (6.93m x 3.68m)

Range of fitted wall and base units with contrasting worktops incorporating double sink unit, ceramic hob with cooker hood over, oven. Door to:

### UTILITY

Plumbing for washing machine, tiled floor and walls, white ladder style heated towel rail, dishwasher. Door to:

## **CONSERVATORY**

20' 10" x 12' 1" (6.35m x 3.69m)

French doors to rear garden. Door to:

## **INTEGRAL TANDEM GARAGE**

30' 7" x 10' 4" (9.33m x 3.15m)

Up and over door. Workshop area. Oil central heating boiler. Access door. Light and power. Radiator.