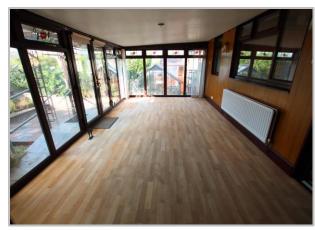

## **CONSERVATORY**

20' 10" x 12' 1" (6.35m x 3.69m)

French doors to rear garden. Door to: