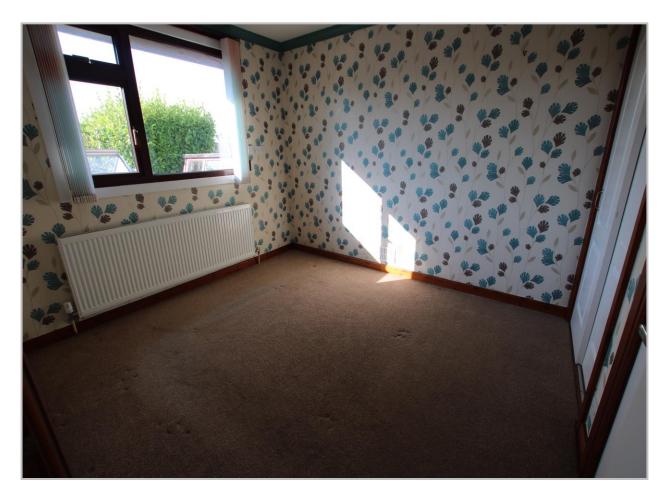

## **BEDROOM 1**

14' 6" x 10' 2" (4.42m x 3.10m)

Front aspect with good range of fitted bedroom furniture.

#### **BEDROOM 2**

11' 0" x 9' 9" (3.35m x 2.97m)

Pleasant outlook over rear garden. Wall of built-in wardrobes.

# **BEDROOM 3**

7' 10" x 9' 1" (2.39m x 2.77m)

Rear aspect overlooking rear garden.