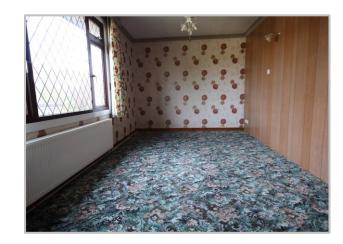

## **BEDROOM 1**

14' 6" x 10' 2" (4.42m x 3.10m)

Front aspect with good range of fitted bedroom furniture.

#### **BEDROOM 2**

11' 0" x 9' 9" (3.35m x 2.97m)

Pleasant outlook over rear garden. Wall of built-in wardrobes.

# **BEDROOM 3**

7' 10" x 9' 1" (2.39m x 2.77m)

Rear aspect overlooking rear garden.