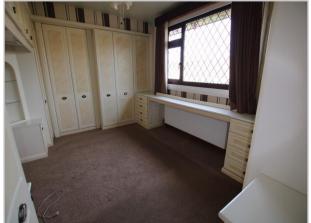

## **BEDROOM 1**

14' 6" x 10' 2" (4.42m x 3.10m)

Front aspect with good range of fitted bedroom furniture.