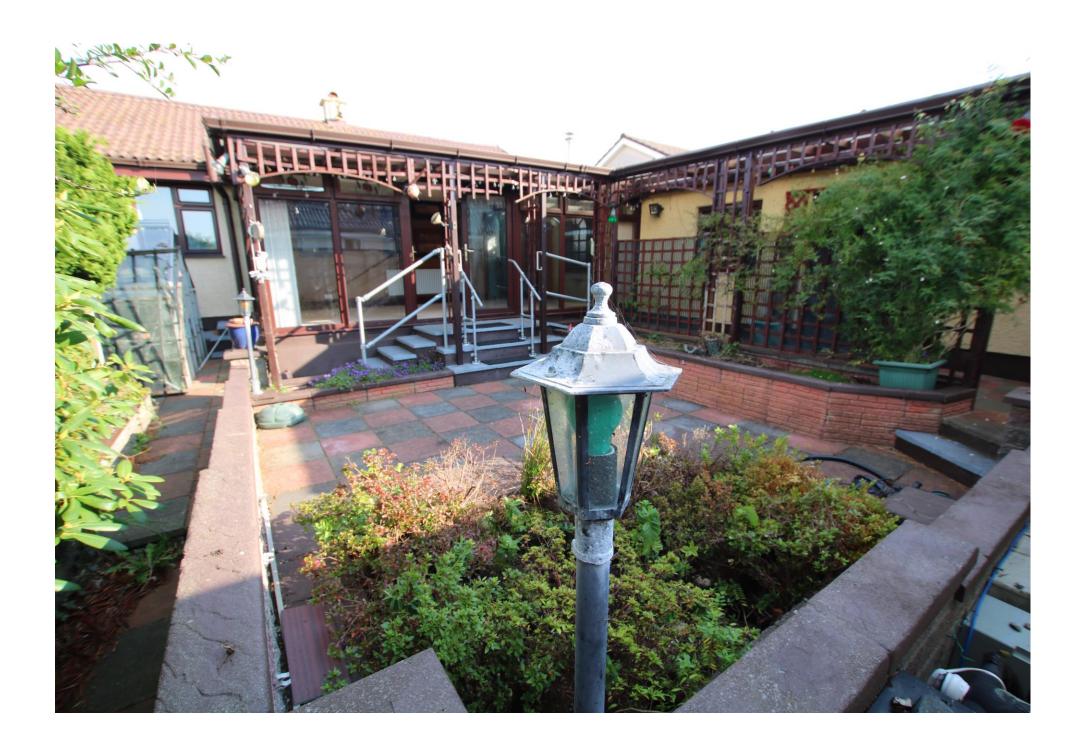

## **OUTSIDE**

Low maintenance paved rear and front gardens. 2 x patio areas with raised flower beds and borders. Distant coastal views. Large block paved driveway.