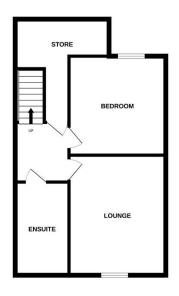

This period mid-terraced town house is offered for sale with no onward chain. The property is within easy reach of Ramsey town centre, local amenities, schools and the beach. This family home offers spacious accommodation over four floors and does requires finishing but could comprise: Snug with opening through to kitchen and utility and cloakroom on the entrance level. The lower ground could be utilised as a further reception room, bedroom and separate shower room. To the first floor there is a master bedroom with ensuite facilities and study. On the second floor there are two large bedrooms both with potential ensuites and further access to the large attic space. Externally at the front is a paved area and to the rear is a open hardstanding for two vehicles. The property allows for the purchasers to finish with their own individual style.

| LOCATION                                                                                                              | SECOND FLOOR                                                  |
|-----------------------------------------------------------------------------------------------------------------------|---------------------------------------------------------------|
| The property is located towards the west end of Parliament Street on the opposite side to Millichaps Furniture Store. | BEDROOM                                                       |
| ENTRACE VESTIBULE                                                                                                     | ENSUITE                                                       |
| HALLWAY                                                                                                               |                                                               |
|                                                                                                                       | BEDROOM                                                       |
| SNUG                                                                                                                  |                                                               |
|                                                                                                                       | ENSUITE                                                       |
| KITCHEN                                                                                                               |                                                               |
|                                                                                                                       | OUTSIDE                                                       |
| UTILITY ROOM WC                                                                                                       | Two car parking spaces available at the rear of the property. |
| BASEMENT                                                                                                              | SERVICES                                                      |
| DAGENERI                                                                                                              | All mains services are connected. Gas fired central heating.  |
| FIRST FLOOR                                                                                                           |                                                               |
| HOME OFFICE                                                                                                           |                                                               |
| MASTER BEDROOM                                                                                                        |                                                               |
| DRESSING AREA                                                                                                         |                                                               |
|                                                                                                                       |                                                               |