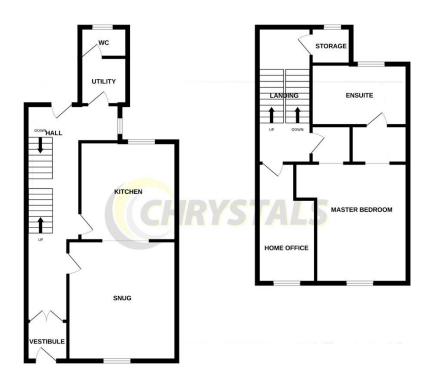

This period mid-terraced town house is offered for sale with no onward chain. The property is within easy reach of Ramsey town centre, local amenities, schools and the beach. This family home offers spacious accommodation over four floors and does requires finishing but could comprise: Snug with opening through to kitchen and utility and cloakroom on the entrance level. The lower ground could be utilised as a further reception room, bedroom and separate shower room. To the first floor there is a master bedroom with ensuite facilities and study. On the second floor there are two large bedrooms both with potential ensuites and further access to the large attic space. Externally at the front is a paved area and to the rear is a open hardstanding for two vehicles. The property allows for the purchasers to finish with their own individual style.

| LOCATION                                                                                                              | SECOND FLOOR                                                  |
|-----------------------------------------------------------------------------------------------------------------------|---------------------------------------------------------------|
| The property is located towards the west end of Parliament Street on the opposite side to Millichaps Furniture Store. | BEDROOM                                                       |
| ENTRACE VESTIBULE                                                                                                     | ENSUITE                                                       |
| HALLWAY                                                                                                               |                                                               |
|                                                                                                                       | BEDROOM                                                       |
| SNUG                                                                                                                  |                                                               |
|                                                                                                                       | ENSUITE                                                       |
| KITCHEN                                                                                                               |                                                               |
|                                                                                                                       | OUTSIDE                                                       |
| UTILITY ROOM WC                                                                                                       | Two car parking spaces available at the rear of the property. |
| BASEMENT                                                                                                              | SERVICES                                                      |
| DAGENERI                                                                                                              | All mains services are connected. Gas fired central heating.  |
| FIRST FLOOR                                                                                                           |                                                               |
| HOME OFFICE                                                                                                           |                                                               |
| MASTER BEDROOM                                                                                                        |                                                               |
| DRESSING AREA                                                                                                         |                                                               |
|                                                                                                                       |                                                               |