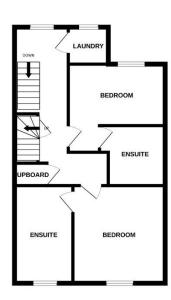

This period mid-terraced town house is offered for sale with no onward chain. The property is within easy reach of Ramsey town centre, local amenities, schools and the beach. This family home offers spacious accommodation over four floors and does requires finishing but could comprise: Snug with opening through to kitchen and utility and cloakroom on the entrance level. The lower ground could be utilised as a further reception room, bedroom and separate shower room. To the first floor there is a master bedroom with ensuite facilities and study. On the second floor there are two large bedrooms both with potential ensuites and further access to the large attic space. Externally at the front is a paved area and to the rear is a open hardstanding for two vehicles. The property allows for the purchasers to finish with their own individual style.

| LOCATION                                                                                                              | SECOND FLOOR                                                  |
|-----------------------------------------------------------------------------------------------------------------------|---------------------------------------------------------------|
| The property is located towards the west end of Parliament Street on the opposite side to Millichaps Furniture Store. | BEDROOM                                                       |
| ENTRACE VESTIBULE                                                                                                     | ENSUITE                                                       |
| HALLWAY                                                                                                               |                                                               |
|                                                                                                                       | BEDROOM                                                       |
| SNUG                                                                                                                  |                                                               |
|                                                                                                                       | ENSUITE                                                       |
| KITCHEN                                                                                                               |                                                               |
|                                                                                                                       | OUTSIDE                                                       |
| UTILITY ROOM WC                                                                                                       | Two car parking spaces available at the rear of the property. |
| BASEMENT                                                                                                              | SERVICES                                                      |
| DAGENERI                                                                                                              | All mains services are connected. Gas fired central heating.  |
| FIRST FLOOR                                                                                                           |                                                               |
| HOME OFFICE                                                                                                           |                                                               |
| MASTER BEDROOM                                                                                                        |                                                               |
| DRESSING AREA                                                                                                         |                                                               |
|                                                                                                                       |                                                               |