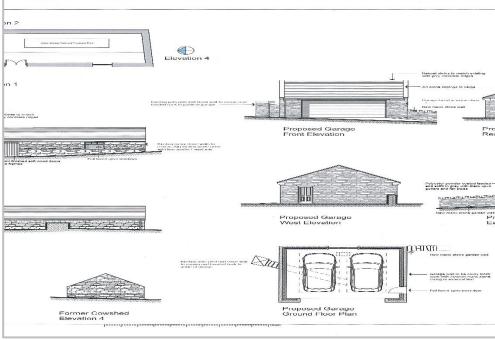

This property currently comprises traditional farmhouse with outbuildings with approx 10 acres of land. Planning permission is held for refurbishment of the farmhouse including new extension and conversion of redundant outbuildings to residential use along with relocation of vehicular access. Application No. 24/00350/B approved for 4 years from August 2024. There is an option to purchase an additional 60 acres. Please note that the photograph images are Computer Generated Images and relate to the current planning permission held, artistic licence has been used to show the Albert Tower which could be visible from similar aspects of the site.