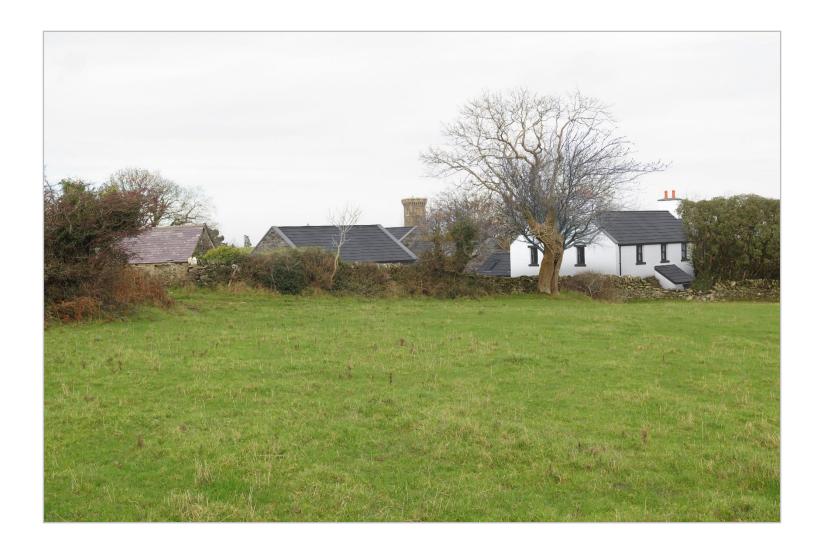

This property currently comprises traditional farmhouse with outbuildings with approx 10 acres of land. Planning permission is held for refurbishment of the farmhouse including new extension and conversion of redundant outbuildings to residential use along with relocation of vehicular access. Application No. 24/00350/B approved for 4 years from August 2024. There is an option to purchase an additional 60 acres. Please note that the photograph images are Computer Generated Images and relate to the current planning permission held, artistic licence has been used to show the Albert Tower which could be visible from similar aspects of the site.