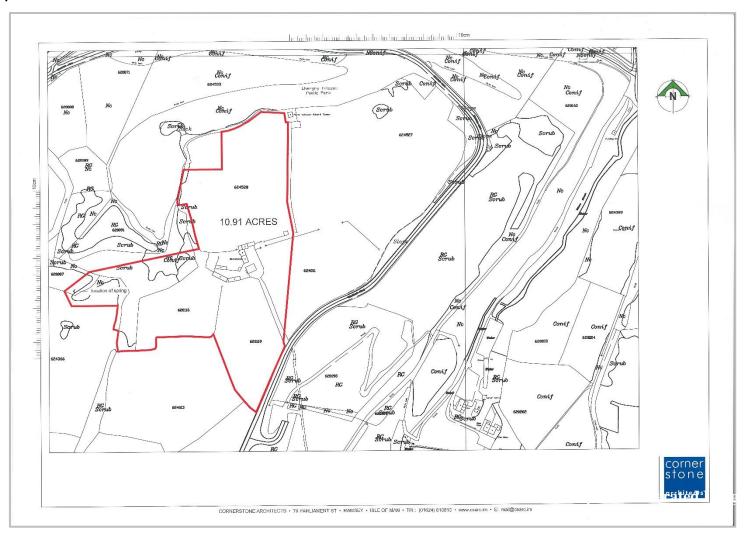

This property currently comprises traditional farmhouse with outbuildings with approx 10 acres of land. Planning permission is held for refurbishment of the farmhouse including new extension and conversion of redundant outbuildings to residential use along with relocation of vehicular access. Application No. 24/00350/B approved for 4 years from August 2024. There is an option to purchase an additional 60 acres. Please note that the photograph images are Computer Generated Images and relate to the current planning permission held, artistic licence has been used to show the Albert Tower which could be visible from similar aspects of the site.