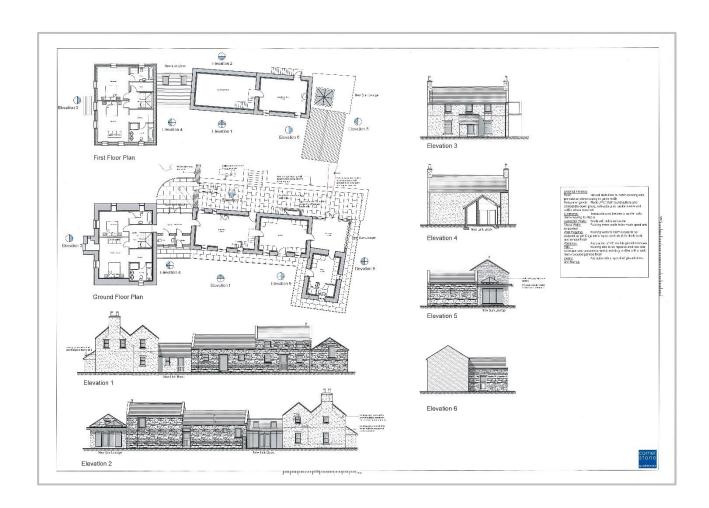

This property currently comprises traditional farmhouse with outbuildings with approx 10 acres of land. Planning permission is held for refurbishment of the farmhouse including new extension and conversion of redundant outbuildings to residential use along with relocation of vehicular access. Application No. 24/00350/B approved for 4 years from August 2024. There is an option to purchase an additional 60 acres. Please note that the photograph images are Computer Generated Images and relate to the current planning permission held, artistic licence has been used to show the Albert Tower which could be visible from similar aspects of the site.