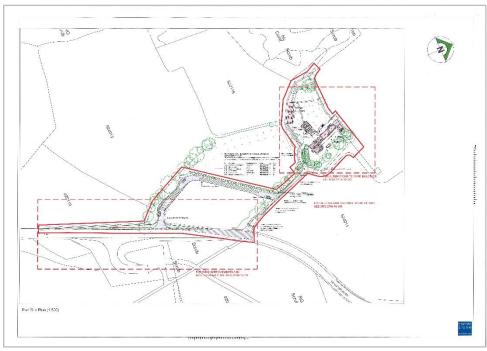

This property currently comprises traditional farmhouse with outbuildings with approx 10 acres of land. Planning permission is held for refurbishment of the farmhouse including new extension and conversion of redundant outbuildings to residential use along with relocation of vehicular access. Application No. 24/00350/B approved for 4 years from August 2024. There is an option to purchase an additional 60 acres. Please note that the photograph images are Computer Generated Images and relate to the current planning permission held, artistic licence has been used to show the Albert Tower which could be visible from similar aspects of the site.