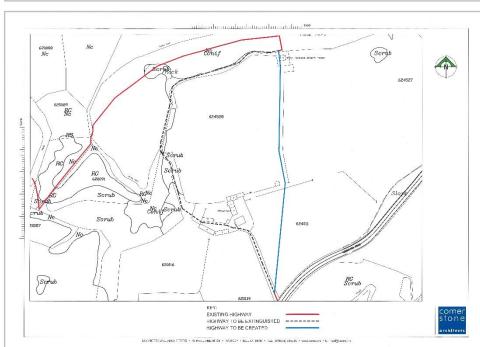

This property currently comprises traditional farmhouse with outbuildings with approx 10 acres of land. Planning permission is held for refurbishment of the farmhouse including new extension and conversion of redundant outbuildings to residential use along with relocation of vehicular access. Application No. 24/00350/B approved for 4 years from August 2024. There is an option to purchase an additional 60 acres. Please note that the photograph images are Computer Generated Images and relate to the current planning permission held, artistic licence has been used to show the Albert Tower which could be visible from similar aspects of the site.

## **LOCATION**

From Ramsey head up the Mountain Road passing through the hairpin and in the Direction of the Gooseneck/Douglas. The property is the first entrance on your right. Travelling in this direction the entrance is both before the Public Car Park (on your left) and before the Gooseneck.