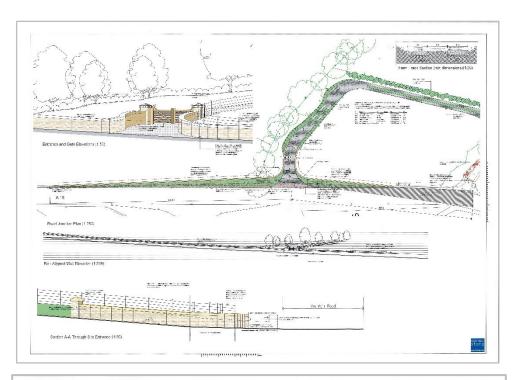

This property currently comprises traditional farmhouse with outbuildings with approx 10 acres of land. Planning permission is held for refurbishment of the farmhouse including new extension and conversion of redundant outbuildings to residential use along with relocation of vehicular access. Application No. 24/00350/B approved for 4 years from August 2024. There is an option to purchase an additional 60 acres. Please note that the photograph images are Computer Generated Images and relate to the current planning permission held, artistic licence has been used to show the Albert Tower which could be visible from similar aspects of the site.