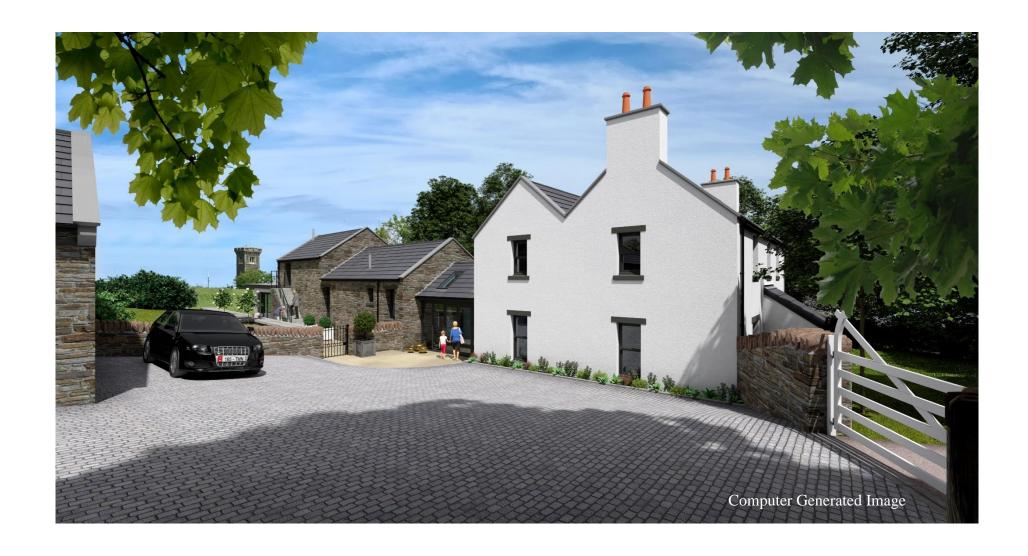

This property currently comprises traditional farmhouse with outbuildings with approx 10 acres of land. Planning permission is held for refurbishment of the farmhouse including new extension and conversion of redundant outbuildings to residential use along with relocation of vehicular access. Application No. 24/00350/B approved for 4 years from August 2024. There is an option to purchase an additional 60 acres. Please note that the photograph images are Computer Generated Images and relate to the current planning permission held, artistic licence has been used to show the Albert Tower which could be visible from similar aspects of the site.