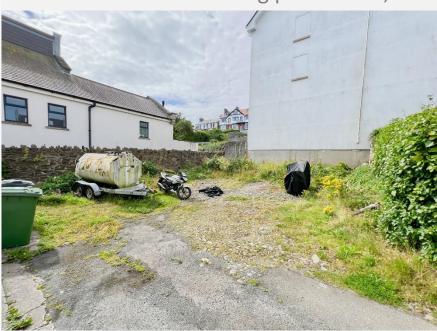

# FOR SALE PLOT OF LAND

Plot off Gellings Avenue, Port St Mary, Isle of Man, IM9 5BG Asking price: £100,000

- Situated in the heart of Port St Mary
- Estimated size 1300 sq ft
- Short distance from beach and village
- Potential for a variety of uses, subject to planning consents

### Description

Discover an exceptional plot of land situated in the highly sought-after area of Port St Mary, just a stone's throw from the charming village and beautiful beach.

Spanning an estimated 1,300 square feet, this prime parcel offers limitless potential for a range of uses, pending necessary planning consents.