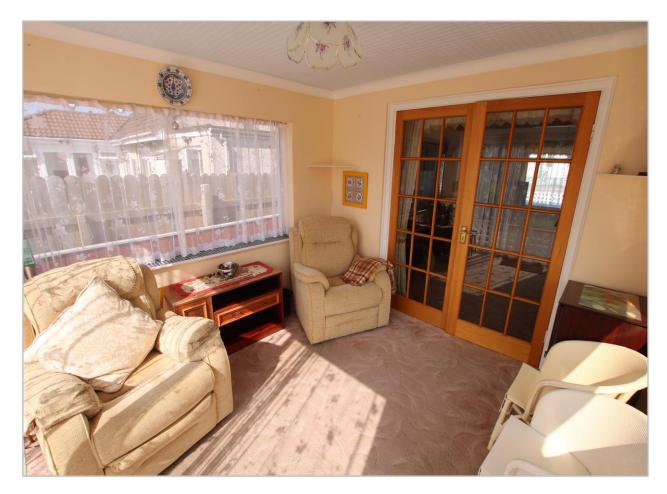

# LOUNGE/DINING

22' 4" x 11' 1" (6.80m x 3.39m)

Generous sized room with large front picture window. Glass double doors to:

### **CONSERVATORY**

10' 10" x 9' 11" (3.30m x 3.02m)

Lovely light room with doors leading to outside terrace and garden.