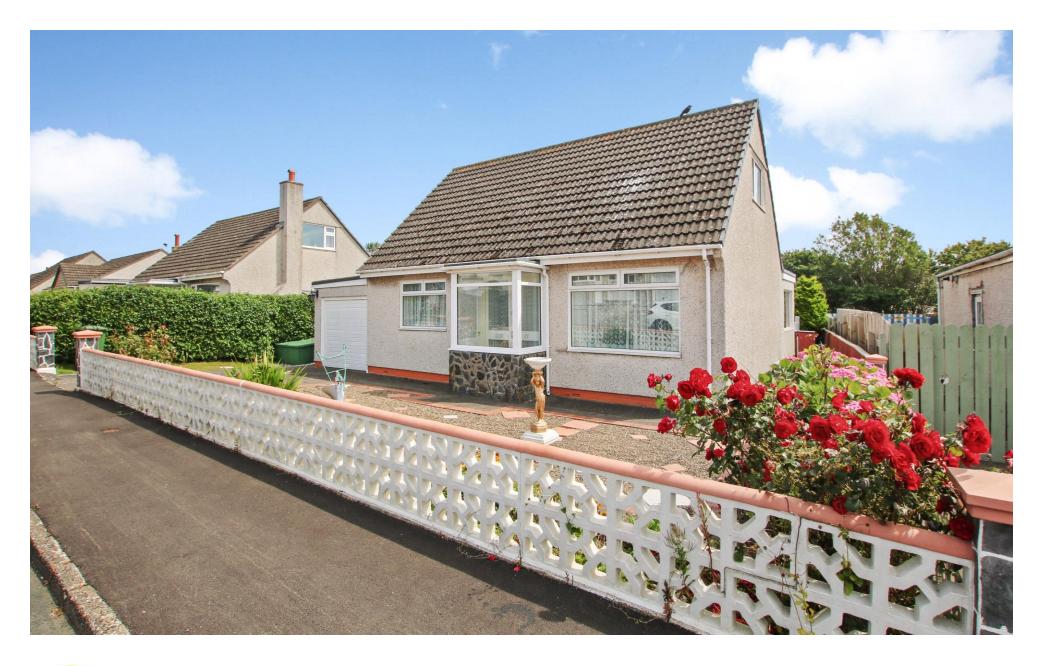

Spacious detached chalet style bungalow with lovely rear garden, and situated conveniently for shops, amenities and beach. Accommodation comprises lounge/dining, conservatory, dining kitchen, 3 double bedrooms and shower room. Outside is garage and driveway to front. The property would benefit from some modernisation. No onward chain.

# **OUTSIDE**

Generous plot with fabulous private lawned rear garden. Terrace and paved patio areas. Shed with light and power. Greenhouse. Pretty front low maintenance garden. Driveway.