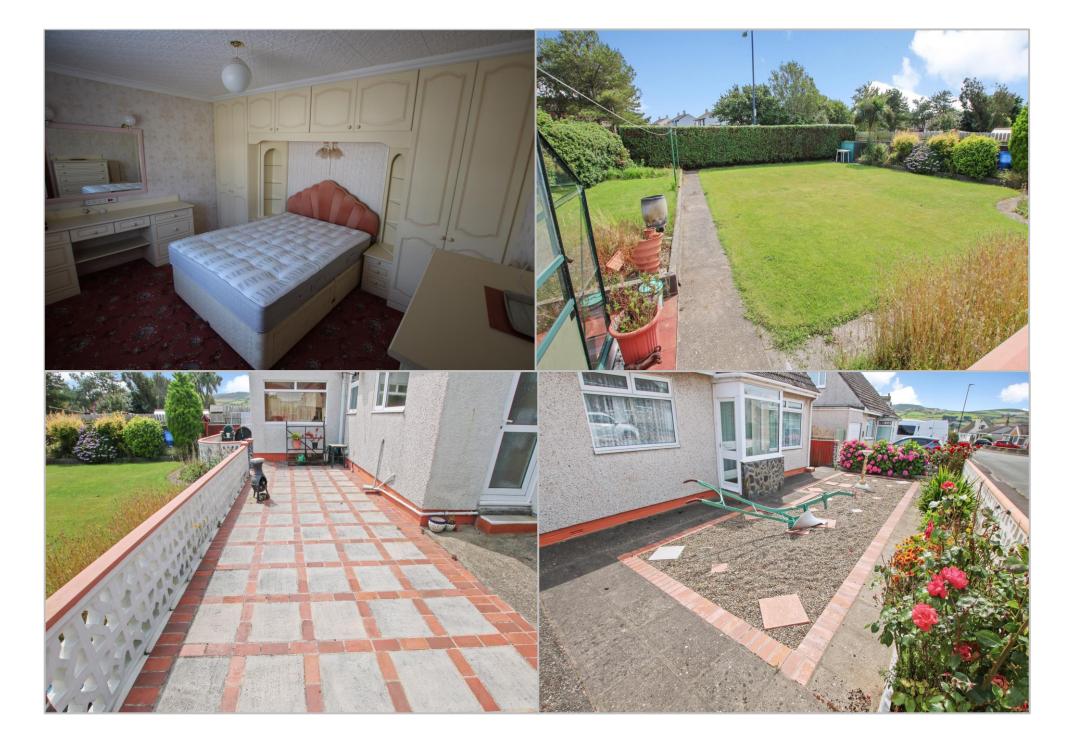

#### **BEDROOM 1**

11' 2" x 11' 8" (3.40m x 3.56m)

Nice sized double bedroom. Good range of fitted bedroom furniture. Front aspect.

# **OUTSIDE**

Generous plot with fabulous private lawned rear garden. Terrace and paved patio areas. Shed with light and power. Greenhouse. Pretty front low maintenance garden. Driveway.