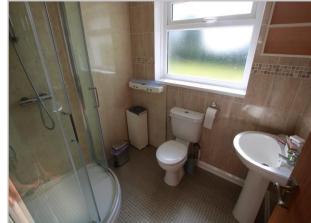

#### **SHOWER ROOM**

Modern suite comprising shower cubicle, wash hand basin in unit, w.c., tiled walls, downlighters, Xpelair.