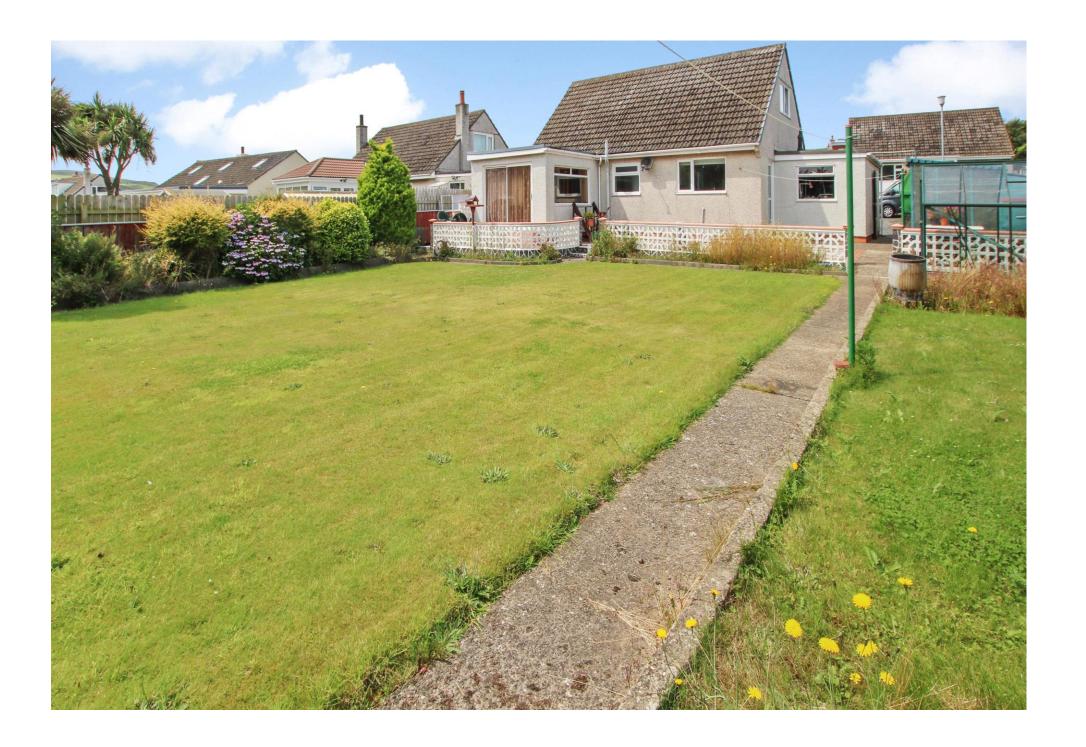

# **OUTSIDE**

Generous plot with fabulous private lawned rear garden. Terrace and paved patio areas. Shed with light and power. Greenhouse. Pretty front low maintenance garden. Driveway.