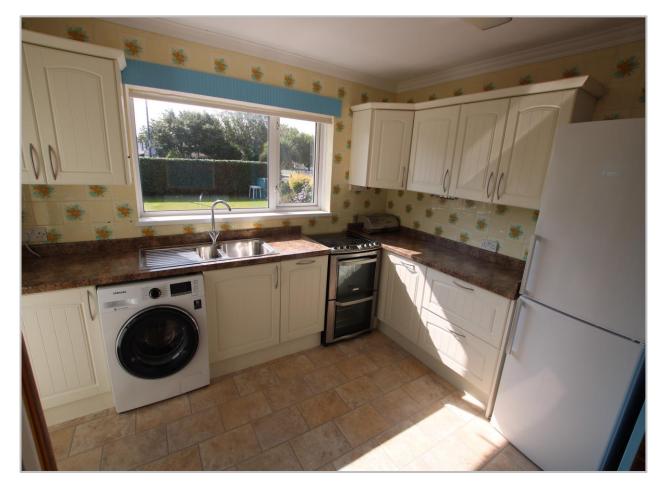

# **DINING KITCHEN**

11' 5" x 11' 9" (3.47m x 3.58m)

Well fitted with cream fronted wall and base units and contrasting worktops incorporating 1 1/.2 bowl stainless steel sink unit, electric cooker, washing machine, dishwasher.

Pleasant views overlooking rear garden. Door to outside.