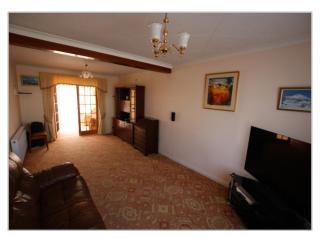

# LOUNGE/DINING

22' 4" x 11' 1" (6.80m x 3.39m)

Generous sized room with large front picture window. Glass double doors to:

### **CONSERVATORY**

10' 10" x 9' 11" (3.30m x 3.02m)

Lovely light room with doors leading to outside terrace and garden.