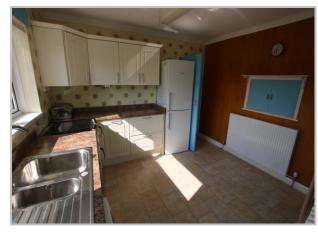

# **DINING KITCHEN**

11' 5" x 11' 9" (3.47m x 3.58m)

Well fitted with cream fronted wall and base units and contrasting worktops incorporating 1 1/.2 bowl stainless steel sink unit, electric cooker, washing machine, dishwasher.

Pleasant views overlooking rear garden. Door to outside.