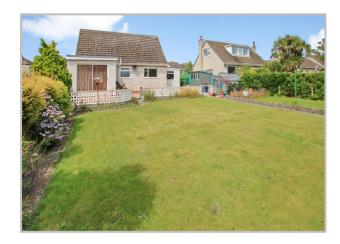

# **OUTSIDE**

Generous plot with fabulous private lawned rear garden. Terrace and paved patio areas. Shed with light and power. Greenhouse. Pretty front low maintenance garden. Driveway.