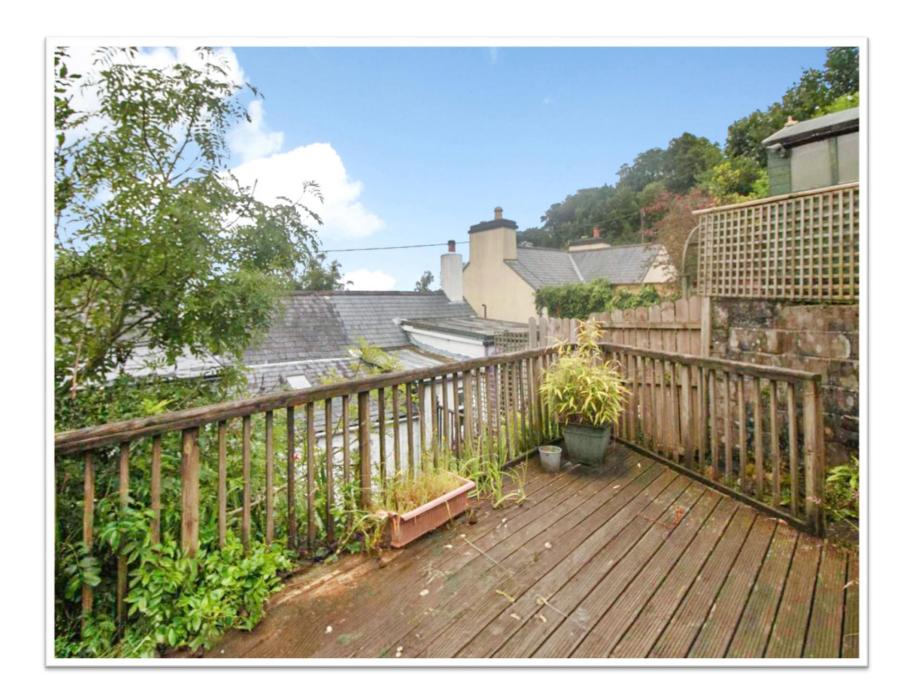

## OUTSIDE

To the front of the property is a small walled seating area taking full advantage of the superb views of Laxey Valley and some distant sea views. There is gated, shared, access to one side with a bin storage area which also provides access to the rear of the property, housing the oil bulk storage tank and a coal store. To the rear of the property is a shared access between the property next door with stone steps providing access to the shared two-tiered decked area, also benefitting from superb views over Laxey Valley. The shared two-tiered decked garden area is between No.1 Laurel Cottages and No.2.