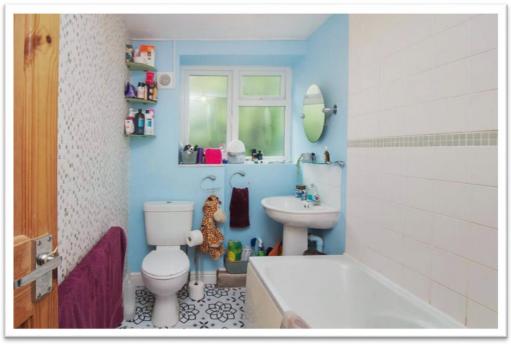

**BEDROOM 2** 7' 7" x 6' 2" (2.31m x 1.88m)

Carpeted floor. Radiator. Multiple plug sockets. uPVC double glazed window to rear aspect. Range of wall units.

**BATHROOM** 7' 7" x 5' 5" (2.31m x 1.65m)

Fitted with a white suite comprising; panelled bath. Pedestal wash hand basin with a tiled splashback. WC. Three glazed corner shelves. Opaque uPVC double glazed window. Radiator. Vinyl flooring. Extractor fan.