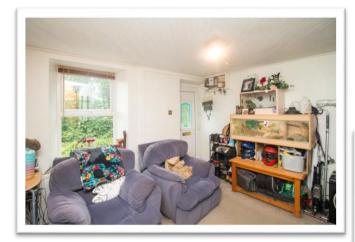

**LIVING ROOM** 12' 2" x 12' 0" (3.71m x 3.65m)

Under-stairs storage cupboard. TV point. Potential for an open fire. Carpeted floor. uPVC double glazed window to front aspect. Radiator. Door to:-

**KITCHEN** 9' 9" x 7' 5" (2.97m x 2.26m)