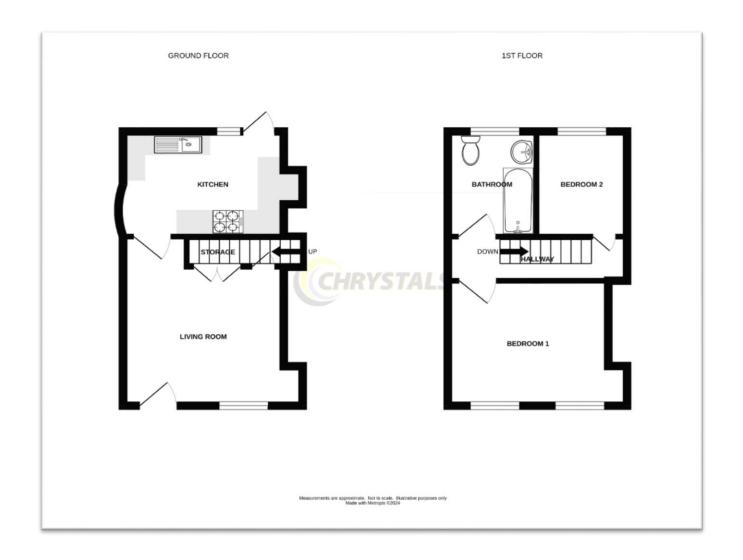

**LIVING ROOM** 12' 2" x 12' 0" (3.71m x 3.65m)

Under-stairs storage cupboard. TV point. Potential for an open fire. Carpeted floor. uPVC double glazed window to front aspect. Radiator. Door to:-

**KITCHEN** 9' 9" x 7' 5" (2.97m x 2.26m)

Range of white wall and base units with laminated worktops incorporating a single bowl stainless steel sink unit. Tiled splashback. Appliances include: A Hotpoint electric free-standing/slot-in combination oven/grill with a 4-ring hob over. Counter height fridge and freezer. Slimline dishwasher. Washing machine. Worcester oil fired central heating combi boiler. Tiled floor. Radiator. UPVC half double glazed door to the rear.

### **LANDING**

**BEDROOM 1** 11' 0" x 7' 4" (3.35m x 2.23m)

Carpeted floor. Wooden beam. Radiator. Multiple plug socket. 2 x uPVC double glazed window to front aspect with views over Laxey Valley with distant sea views. Loft hatch.

**BEDROOM 2** 7' 7" x 6' 2" (2.31m x 1.88m)

Carpeted floor. Radiator. Multiple plug sockets. uPVC double glazed window to rear aspect. Range of wall units.

**BATHROOM** 7' 7" x 5' 5" (2.31m x 1.65m)

Fitted with a white suite comprising; panelled bath. Pedestal wash hand basin with a tiled splashback. WC. Three glazed corner shelves. Opaque uPVC double glazed window. Radiator. Vinyl flooring. Extractor fan.