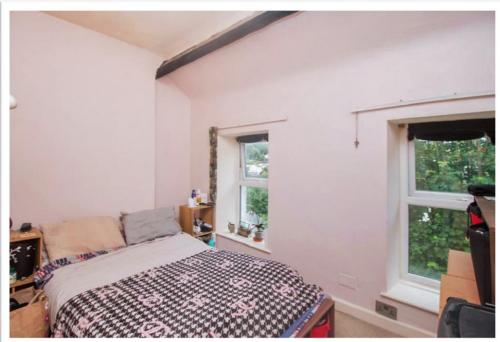

### **LANDING**

**BEDROOM 1** 11' 0" x 7' 4" (3.35m x 2.23m)

Carpeted floor. Wooden beam. Radiator. Multiple plug socket. 2 x uPVC double glazed window to front aspect with views over Laxey Valley with distant sea views. Loft hatch.

**BEDROOM 2** 7' 7" x 6' 2" (2.31m x 1.88m)

Carpeted floor. Radiator. Multiple plug sockets. uPVC double glazed window to rear aspect. Range of wall units.

**BATHROOM** 7' 7" x 5' 5" (2.31m x 1.65m)

Fitted with a white suite comprising; panelled bath. Pedestal wash hand basin with a tiled splashback. WC. Three glazed corner shelves. Opaque uPVC double glazed window. Radiator. Vinyl flooring. Extractor fan.