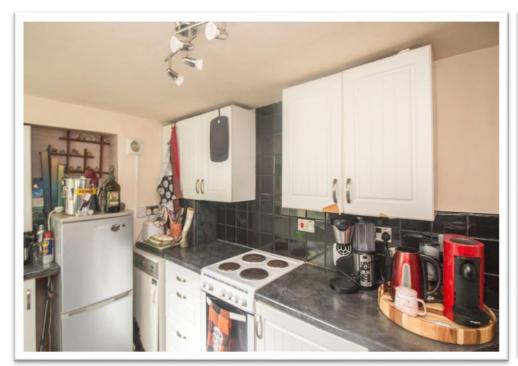

**LIVING ROOM** 12' 2" x 12' 0" (3.71m x 3.65m)

Under-stairs storage cupboard. TV point. Potential for an open fire. Carpeted floor. uPVC double glazed window to front aspect. Radiator. Door to:-

**KITCHEN** 9' 9" x 7' 5" (2.97m x 2.26m)

Range of white wall and base units with laminated worktops incorporating a single bowl stainless steel sink unit. Tiled splashback. Appliances include: A Hotpoint electric free-standing/slot-in combination oven/grill with a 4-ring hob over. Counter height fridge and freezer. Slimline dishwasher. Washing machine. Worcester oil fired central heating combi boiler. Tiled floor. Radiator. UPVC half double glazed door to the rear.