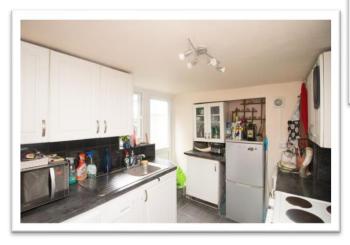

Range of white wall and base units with laminated worktops incorporating a single bowl stainless steel sink unit. Tiled splashback. Appliances include: A Hotpoint electric free-standing/slot-in combination oven/grill with a 4-ring hob over. Counter height fridge and freezer. Slimline dishwasher. Washing machine. Worcester oil fired central heating combi boiler. Tiled floor. Radiator. UPVC half double glazed door to the rear.