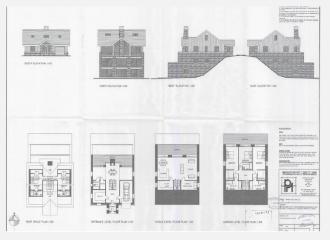

### **Description**

An excellent opportunity to acquire one of three building plots with full planning consent for unique contemporary homes of circa 4,000 sq ft. The plots are situated 100m from the prestige Ramsey Golf Club.

The five bedroom homes have been designed by Ramsey architects Penketh Miller, with the modern open plan and entertaining aspect. The new dwelling has been carefully designed to respect its surroundings, whilst offering a new contemporary home discretely nestled in the garden grounds.

www.chrystals.co.im

The homes have been designed to have areas of living and sleeping accommodation which are connected by a circulation link corridor.

This link opens out onto the rear courtyard forming an extension to the living space. A series of external courtyard and balcony spaces, each directly related to an internal area offer different outdoor environments from private gardens to social entertaining spaces.