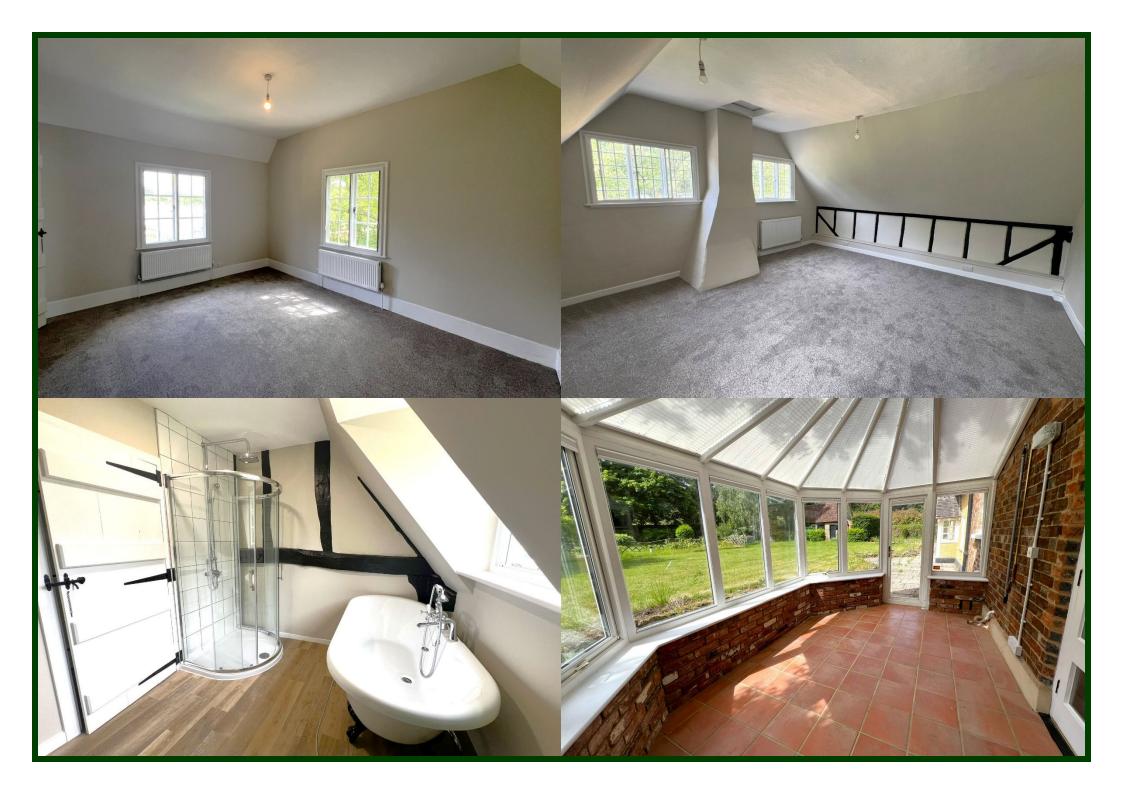

This stunning three-bedroom detached cottage is located within the confines of Southill Park, a stunning rural location in Bedfordshire. With a listed status, and part-Georgian part-timber framed construction, this home is situated next to the All Saints Church, where the clock chimes add to its' charm. Spanning across approximately 2,230sqft, this home has recently been subject to refurbishment and internally features; two reception rooms – both with solid fuel stoves, family kitchen, utility room, conservatory, family bathroom with shower, downstairs cloakroom with WC, and three well-sized bedrooms.