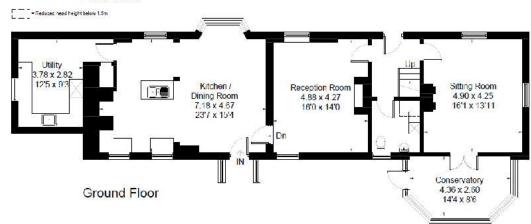

This stunning three-bedroom detached cottage is located within the confines of Southill Park, a stunning rural location in Bedfordshire. With a listed status, and part-Georgian part-timber framed construction, this home is situated next to the All Saints Church, where the clock chimes add to its' charm. Spanning across approximately 2,230sqft, this home has recently been subject to refurbishment and internally features; two reception rooms – both with solid fuel stoves, family kitchen, utility room, conservatory, family bathroom with shower, downstairs cloakroom with WC, and three well-sized bedrooms.

## Church Cottage, Southill Park, Southill Biggleswade SG18 9LL

Approximate Floor Area = 207.2 sq m / 2230 sq ft

Outbuilding = 82.8 sq m / 891 sq tt

First Floor

Southill Estate

The Estate Office, Southill Park, Biggleswade, Beds, SG18 9LJ T: (01462) 813209 E: enquiries@southillestate.co.uk