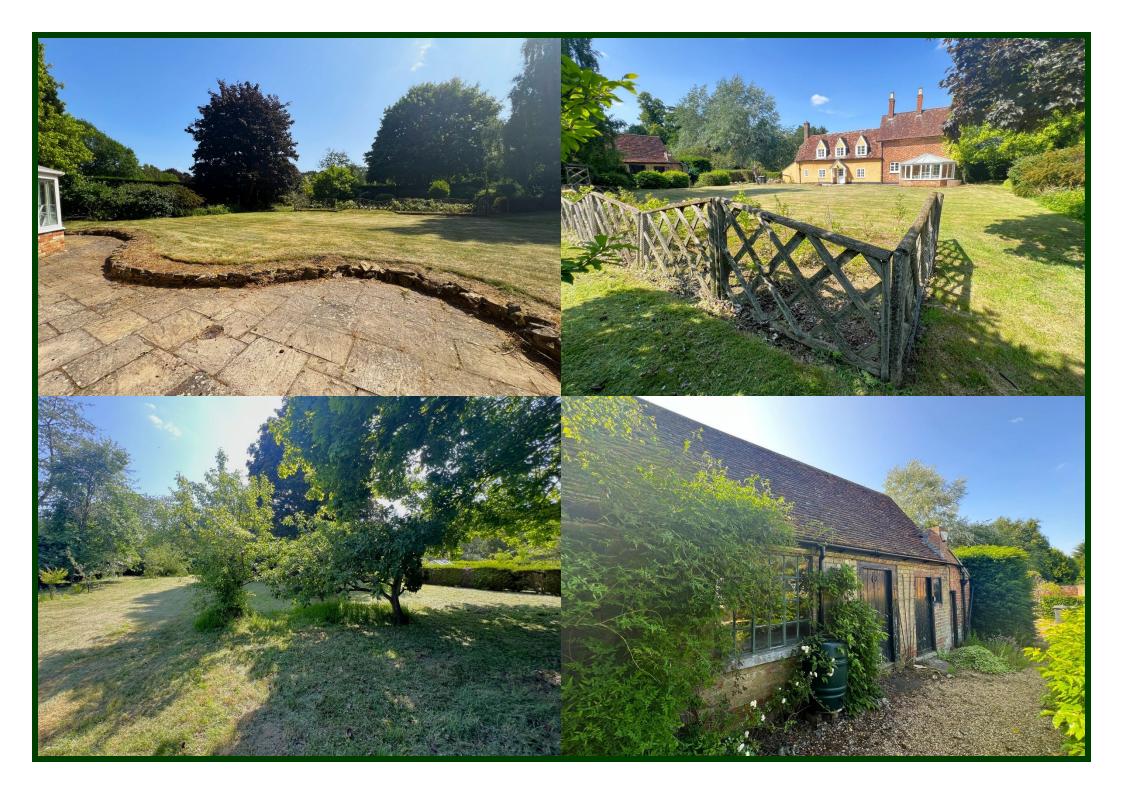

This stunning three-bedroom detached cottage is located within the confines of Southill Park, a stunning rural location in Bedfordshire. With a listed status, and part-Georgian part-timber framed construction, this home is situated next to the All Saints Church, where the clock chimes add to its' charm. Spanning across approximately 2,230sqft, this home has recently been subject to refurbishment and internally features; two reception rooms – both with solid fuel stoves, family kitchen, utility room, conservatory, family bathroom with shower, downstairs cloakroom with WC, and three well-sized bedrooms.

The south facing grounds are ideal for gardening enthusiasts, and perfect for entertaining in the summer months. This property also features outbuildings of approximately 891sqft, a newly gravelled driveway, and off-road parking for multiple vehicles.