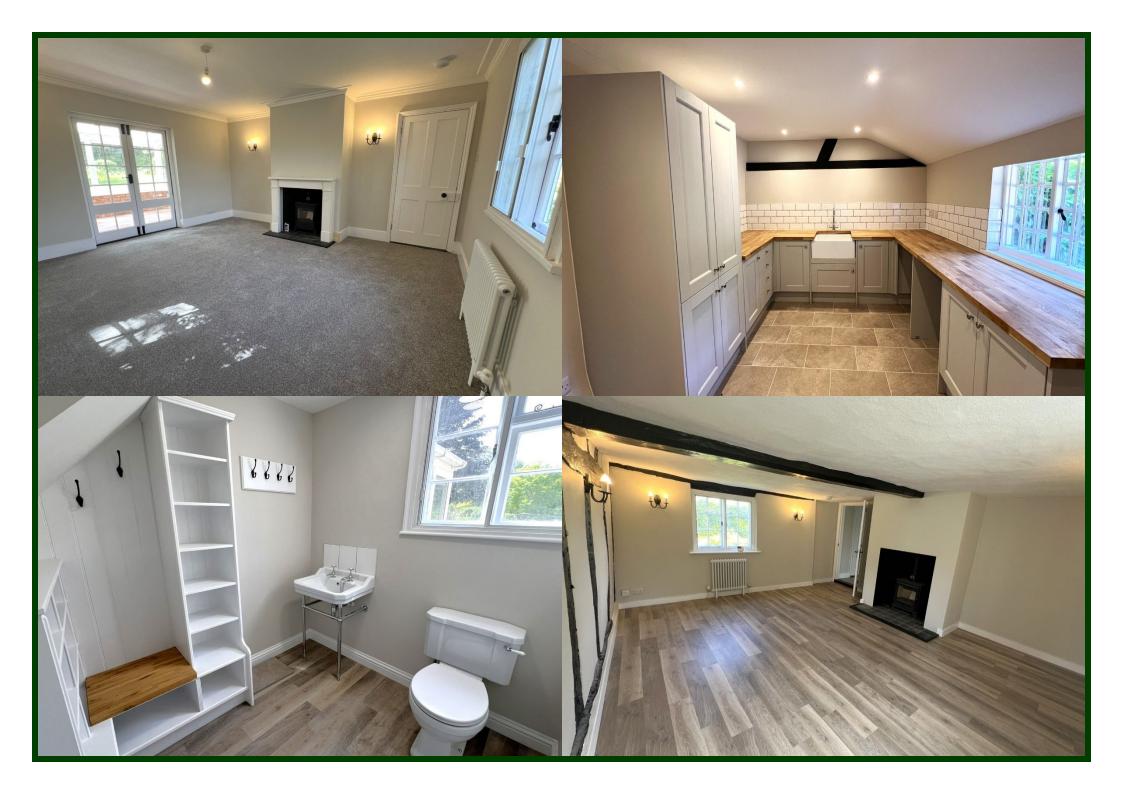

This stunning three-bedroom detached cottage is located within the confines of Southill Park, a stunning rural location in Bedfordshire. With a listed status, and part-Georgian part-timber framed construction, this home is situated next to the All Saints Church, where the clock chimes add to its' charm. Spanning across approximately 2,230sqft, this home has recently been subject to refurbishment and internally features; two reception rooms – both with solid fuel stoves, family kitchen, utility room, conservatory, family bathroom with shower, downstairs cloakroom with WC, and three well-sized bedrooms.