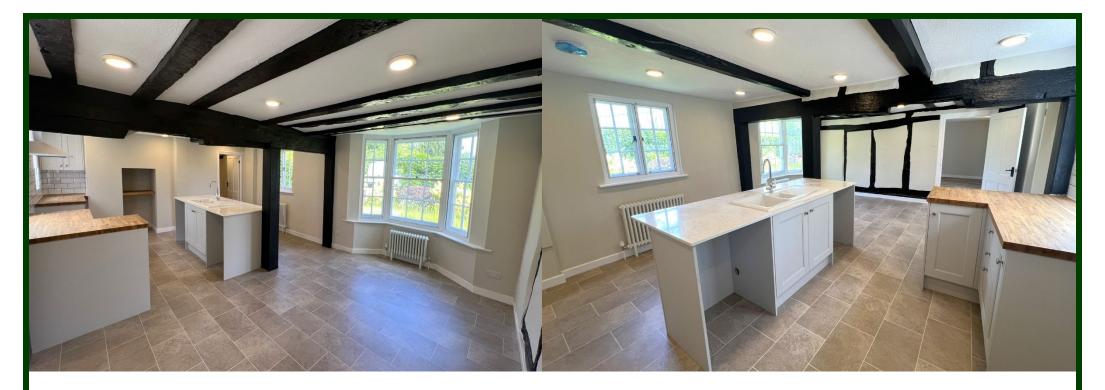

This stunning three-bedroom detached cottage is located within the confines of Southill Park, a stunning rural location in Bedfordshire. With a listed status, and part-Georgian part-timber framed construction, this home is situated next to the All Saints Church, where the clock chimes add to its' charm. Spanning across approximately 2,230sqft, this home has recently been subject to refurbishment and internally features; two reception rooms – both with solid fuel stoves, family kitchen, utility room, conservatory, family bathroom with shower, downstairs cloakroom with WC, and three well-sized bedrooms.