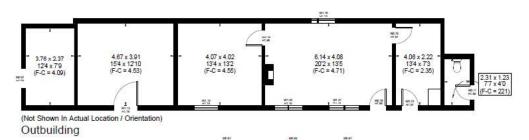

The south facing grounds are ideal for gardening enthusiasts, and perfect for entertaining in the summer months. This property also features outbuildings of approximately 891sqft, a newly gravelled driveway, and off-road parking for multiple vehicles.

## Church Cottage, Southill Park, Southill Biggleswade SG18 9LL

Approximate Floor Area = 207.2 sq m / 2230 sq ft

Outbuilding = 82.8 sq m / 891 sq tt

First Floor

Southill Estate

The Estate Office, Southill Park, Biggleswade, Beds, SG18 9LJ T: (01462) 813209 E: enquiries@southillestate.co.uk