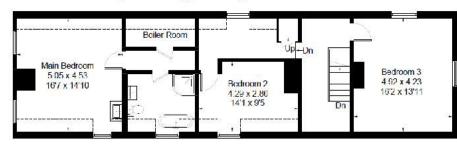

This stunning three-bedroom detached cottage is located within the confines of Southill Park, a stunning rural location in Bedfordshire. With a listed status, and part-Georgian part-timber framed construction, this home is situated next to the All Saints Church, where the clock chimes add to its' charm. Spanning across approximately 2,230sqft, this home has recently been subject to refurbishment and internally features; two reception rooms – both with solid fuel stoves, family kitchen, utility room, conservatory, family bathroom with shower, downstairs cloakroom with WC, and three well-sized bedrooms.

## Church Cottage, Southill Park, Southill Biggleswade SG18 9LL

Approximate Floor Area = 207.2 sq m / 2230 sq ft

Outbuilding = 82.8 sq m / 891 sq tt

First Floor

Southill Estate

The Estate Office, Southill Park, Biggleswade, Beds, SG18 9LJ T: (01462) 813209 E: enquiries@southillestate.co.uk