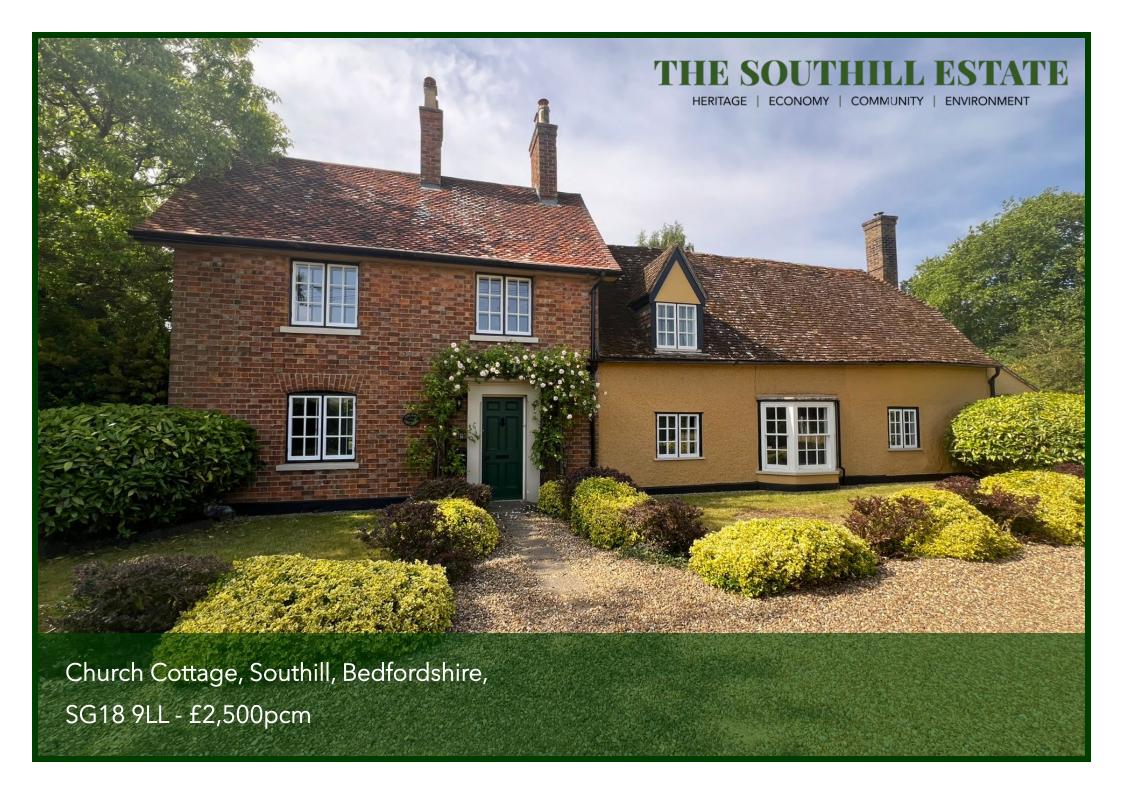

- Three-bedroom detached house
- Approximately 2,230sqft internally
- Two reception rooms
- Large dine-in kitchen and utility room
- Mains services and oil-fired central heating

- Spacious garden
- Family bathroom
- Great access to Bedford
- Council tax band G
- EPC E

This stunning three-bedroom detached cottage is located within the confines of Southill Park, a stunning rural location in Bedfordshire. With a listed status, and part-Georgian part-timber framed construction, this home is situated next to the All Saints Church, where the clock chimes add to its' charm. Spanning across approximately 2,230sqft, this home has recently been subject to refurbishment and internally features; two reception rooms – both with solid fuel stoves, family kitchen, utility room, conservatory, family bathroom with shower, downstairs cloakroom with WC, and three well-sized bedrooms.