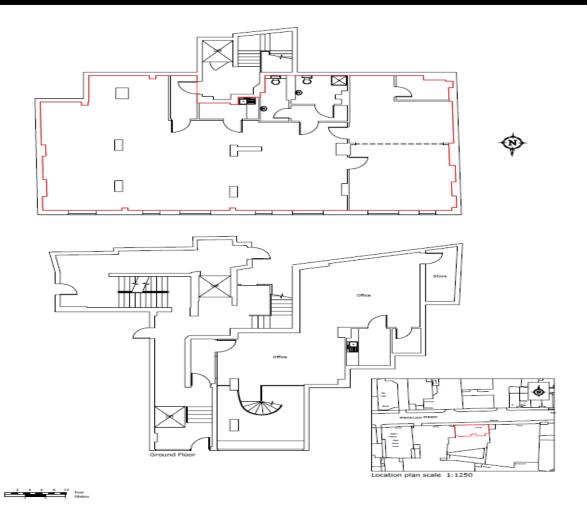

is a platform lift and passenger lift serving all levels.

The space would ideally suit a variety of occupiers including design and media companies.

#### Lease

A new lease is available on terms to be agreed.

#### Rent

Offers in the region at £80,000 per annum

<sup>1.</sup> These particulars do not form any part of any offer or contract. 2. They are intended to give a fair description of the property but no responsibility is accepted for any errors they may contain 3. Any intended lessee must satisfy themselves by inspecting or otherwise as to their correctness 4. All floor areas are approximate.

#### **Rates**

Business rates payable by tenant.

# **Legal Costs**

Each party to bear their own legal costs.

## **EPC**

Rating D.

Certificate available upon request.

# **Unit Plan**



# **About Us**

Riverside Group are one of the largest housing associations providing housing and a wide range of support services to all communities.

# **Viewings**

Younes Errazi

E: eyounes@onehousing.co.uk / CommercialProperty2@onehousinggroup.co.uk

T: 020 8821 5319 W: <u>onehousing.co.uk</u>

<sup>1.</sup> These particulars do not form any part of any offer or contract. 2. They are intended to give a fair description of the property but no responsibility is accepted for any errors they may contain 3. Any intended lessee must satisfy themselves by inspecting or otherwise as to their correctness 4. All floor areas are approximate.