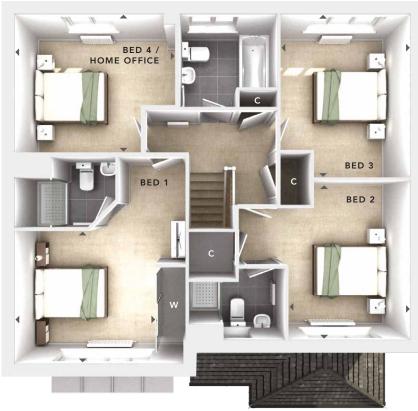

## DEARMER

A CHARMING FOUR BEDROOM DETACHED HOME FIRST FLOOR:

**BEDROOM 1** 3.30m x 3.11m 10'10" x 10'2"

EN SUITE

**BEDROOM 2** 2.86m x 3.74m 9'4" x 12'3"

## EN SUITE

**BEDROOM 3** 3.04m x 3.84m 10'0" x 12'7"

BEDROOM 4 / HOME OFFICE 3.78m x 3.25m 12'5" x 10'8"

BATHROOM

- Fitted Wardrobes w С - Storage

- υ
- Utility Cupboard
- $\bigtriangleup$ - External Access •• - Measurement Points

480 BRICK BROOK SPIN

**BLOOR HOMES** 

These particulars are intended as a preliminary guide for prospective purchasers and should not be relied upon. The elevational treatment for individual house types shows a typical arrangement. Details of materials and design treatments may vary. Any artist impressions shown are not intended to represent any particular plot. Purchasers are advised to inspect the layout plan to establish the arrangement of the house and surrounding property. Internal layouts show a general arrangement which may vary from plot to plot. Room sizes given are approx. overall finished room sizes and subject to normal building tolerances (ie ± 75mm). In all instances purchasers are advised to inspect plot specific information available from our sales team. Nothing in these particulars or verbal assurance shall form or constitute part of any contract, and are given without any responsibility on behalf of Bloor Homes.