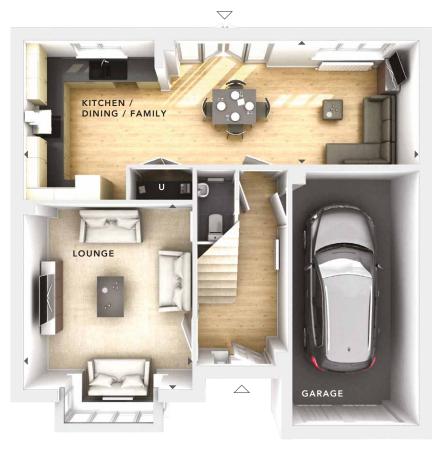

## **GROUND FLOOR:**

LOUNGE 3.95m x 4.35m 12'11" x 14'3"

KITCHEN / DINING / FAMILY 9.32m x 2.91m 30'7" x 9'7"

UTILITY CUPBOARD

CLOAKS

GARAGE

FIRST Floor

GROUND FLOOR

- Fitted Wardrobes w С - Storage

- υ
- Utility Cupboard
- $\bigtriangleup$ - External Access •• - Measurement Points

480 BRICK BROOK SPIN

**BLOOR HOMES** 

These particulars are intended as a preliminary guide for prospective purchasers and should not be relied upon. The elevational treatment for individual house types shows a typical arrangement. Details of materials and design treatments may vary. Any artist impressions shown are not intended to represent any particular plot. Purchasers are advised to inspect the layout plan to establish the arrangement of the house and surrounding property. Internal layouts show a general arrangement which may vary from plot to plot. Room sizes given are approx. overall finished room sizes and subject to normal building tolerances (ie ± 75mm). In all instances purchasers are advised to inspect plot specific information available from our sales team. Nothing in these particulars or verbal assurance shall form or constitute part of any contract, and are given without any responsibility on behalf of Bloor Homes.