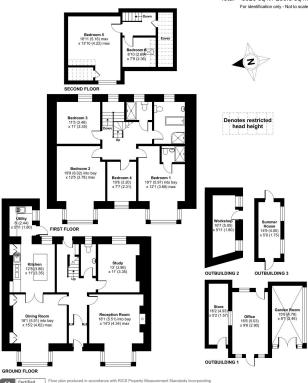

## Carrallack Terrace, St. Just, Penzance, TR19

Approximate Area = 2331 sq ft / 216.5 sq m Limited Use Area(s) = 112 sq ft / 10.4 sq m Outbuildings = 577 sq ft / 53.6 sq m Total = 3020 sq ft / 280.5 sq m Forlamification only Not to scale