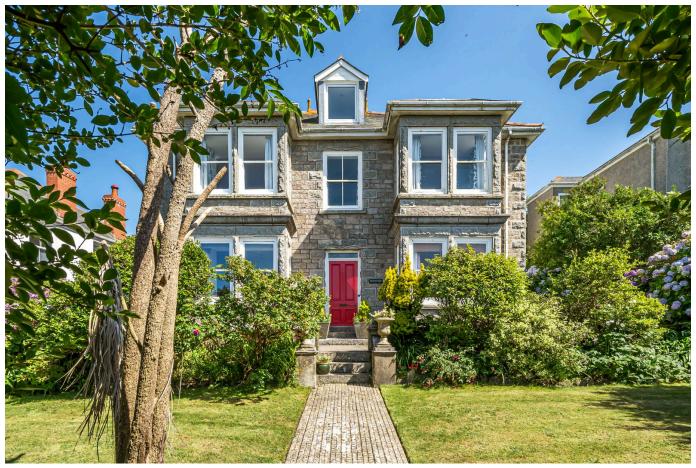

## Carrallack Terrace, St. Just, Penzance, TR19 7LW

A most enviable and impressive residence situated on one of St Just's more popular terraces, this property boasts five bedrooms, three bathrooms, three reception rooms and there are original period features throughout.

- STUNNING DETACHED 5 BED RESIDENCE
- GLORIOUS GARDENS TO FRONT AND REAR
- GARDEN ROOM, OFFICE, WORKSHOP PLUS SHEDS
- FANTASTIC PANORAMIC VIEWS TO SEA AND ST JUST

## **Key Features**

- STUNNING DETACHED 5 BED RESIDENCE
- PACKED WITH ORIGINAL FEATURES THROUGHOUT
- GARDEN ROOM, OFFICE, WORKSHOP PLUS SHEDS
- PEACEFUL, TRAFFIC-FREE LOCATION
- EPC E

- GLORIOUS GARDENS TO FRONT AND REAR
- OFF STREET PARKING TO REAR
- FANTASTIC PANORAMIC VIEWS TO SEA AND ST JUST
- SHORT WALK TO ALL TOWN AMENITIES
- · COUNCIL TAX BAND E