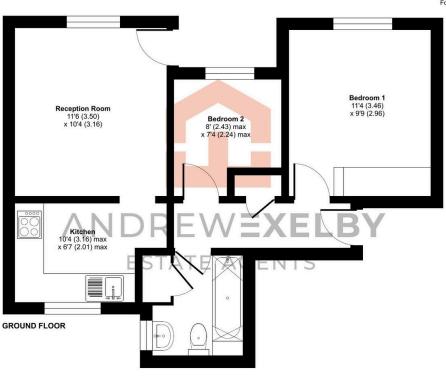

## Cape Trelew, Nancherrow Terrace, St. Just, Penzance, TR19

Approximate Area = 457 sq ft / 42.4 sq m
For identification only - Not to scale

Floor plan produced in accordance with RICS Property Measurement 2nd Edition, Incorporating International Property Measurement Standards (IPMS2 Residential). ©nichecom 2025. Produced for Andrew Exelby Estate Agents. REF: 1265757