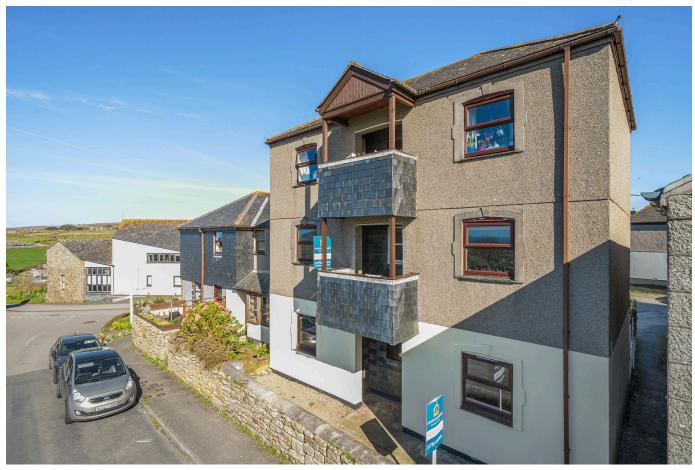

## Nancherrow Terrace, St Just TR19

Guide Price £132,500

Super-practical ground floor flat with an area of patio garden, an off street parking space and two bedrooms - this flat would suit anyone wanting to be with a very short walk of St Just town centre. Fantastic first time buy or start home. Please note: holiday letting is not permitted in this development.

## **Key Features**

- TWO BED GROUND FLOOR FLAT
- PATIO / GARDEN AREA TO FRONT
- ALLOCATED CAR PARKING SPACE
- EPC D

- REMAINDER OF 999 YEAR LEASE (1990)
- GREAT STARTER HOME / FIRST TIME BUY
- UPVC DOUBLE GLAZING THROUGHOUT
- COUNCIL TAX BAND A