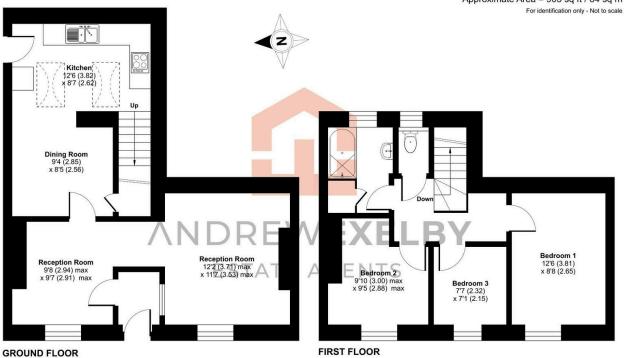

## Fore Street, St. Just, Penzance, TR19

Approximate Area = 905 sq ft / 84 sq m

Floor plan produced in accordance with RICS Property Measurement 2nd Edition, incorporating international Property Measurement Standards (IPMS2 Residential). © n/checom 2025. Produced for Andrew Excelly Estate Agents. REF: 125761.