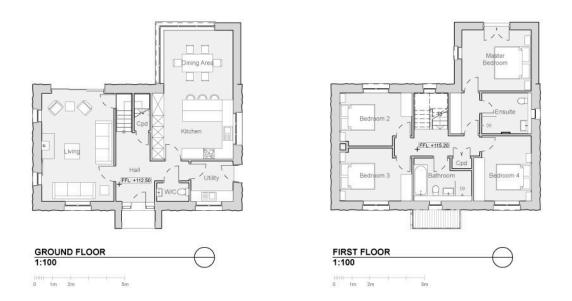

•

Plot Number 1 of 5 Available - Rare opportunity to purchase a sizeable, serviced self-build plot with planning permission for a stunning detached four bedroom dwelling with sea views in the scenic hamlet of Truthwall in West Cornwall.