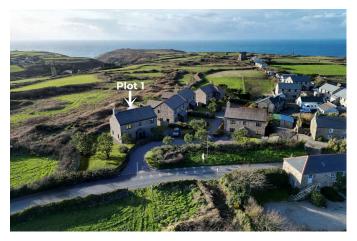

•

Plot Number 1 of 5 Available - Rare opportunity to purchase a sizeable, serviced self-build plot with planning permission for a stunning detached four bedroom dwelling with sea views in the scenic hamlet of Truthwall in West Cornwall.

.

- SIZEABLE PLOT IN BEAUTIFUL WEST CORNWALL
- MAINS DRAINAGE CONNECTION
- CLOSE TO ST JUST & BOTALLACK
- PLANS AVAILABLE UPON REQUEST

- PLANNING PERMISSION FOR FOUR BED DETACHED HOME
- FANTASTIC HAMLET LOCATION WITH SEA VIEWS
- FIVE PLOTS AVAILABLE IN TOTAL
- PLANNING APPLICATION: PA21/06739