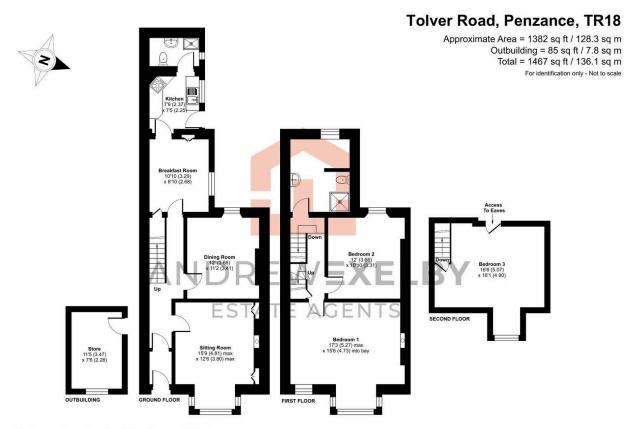

.

Floor plan produced in accordance with RICS Property Measurement 2nd Edition, Incorporating International Property Measurement Standards (IPMS2 Residential). ©nithecom 2025. Produced for Andrew Exelby Estate Agents. REF: 1248361