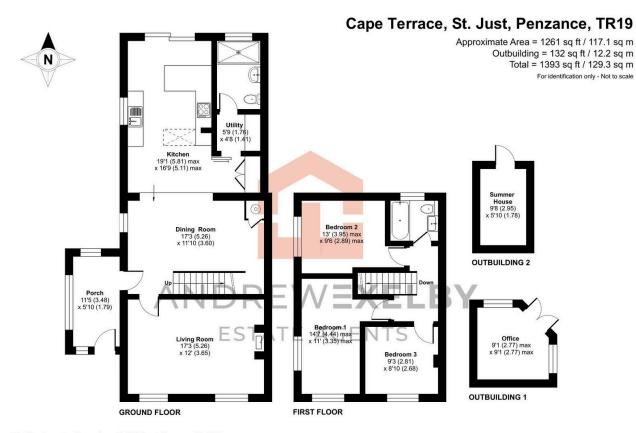

Floor plan produced in accordance with RICS Property Measurement 2nd Edition, Incorporating International Property Measurement Standards (IPMS2 Residential). ©n/checom 2025. Produced for Andrew Exelby Estate Agents. REF: 1239915