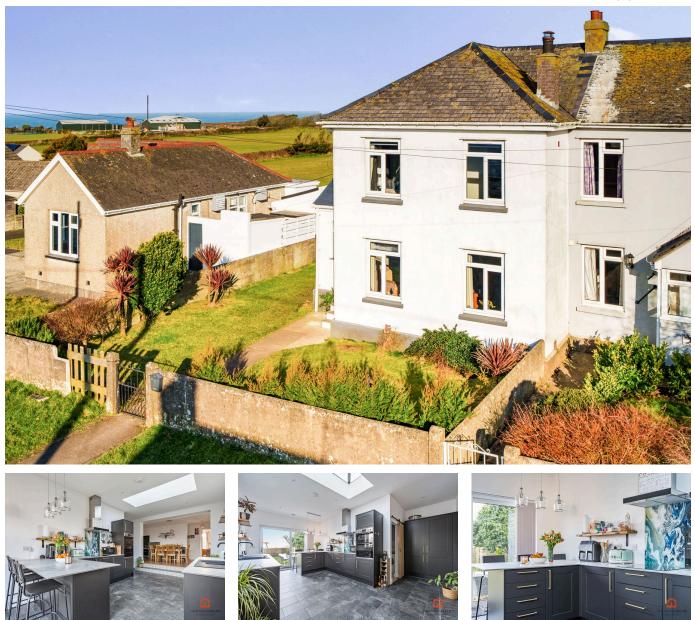

## Cape Terrace, St. Just, Penzance, TR19 7JF

£385,000

🗀 3 🚰 2 🚘 2

A simply outstanding family home on Cape Cornwall Road with sizeable gardens including a summerhouse, and a storage shed. Three double bedrooms, two bathrooms and some truly fabulous living spaces finished beautifully - the property comes with off street parking and also has sea views.

## **Key Features**

- FABULOUS THREE DOUBLE BEDROOM HOME
- OFF STREET PARKING PLUS VISITOR PARKING
- IMPRESSIVE KITCHEN/DINING AREA
- SUMMERHOUSE AND STORAGE SHED
- EPC E

- REFURBISHED & EXTENDED ACCOMMODATION
- GOOD-SIZE GARDENS TO THREE SIDES
- TWO RECENTLY INSTALLED BATHROOMS
- SEA VIEWS FROM GARDEN AND FIRST FLOOR
- COUNCIL TAX BAND A