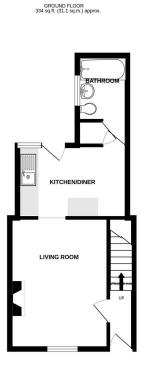

1ST FLOOR 192 sq.ft. (17.8 sq.m.) approx.

This adorable two bedroom home sits in a popular residential street near St Just's town centre, schools and facilities - fully double glazed with night storage heaters and presented in good order - to be sold with no onward chain.