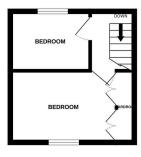

1ST FLOOR 192 sq.ft. (17.8 sq.m.) approx.

This adorable two bedroom home sits in a popular residential street near St Just's town centre, schools and facilities - fully double glazed with night storage heaters and presented in good order - to be sold with no onward chain.