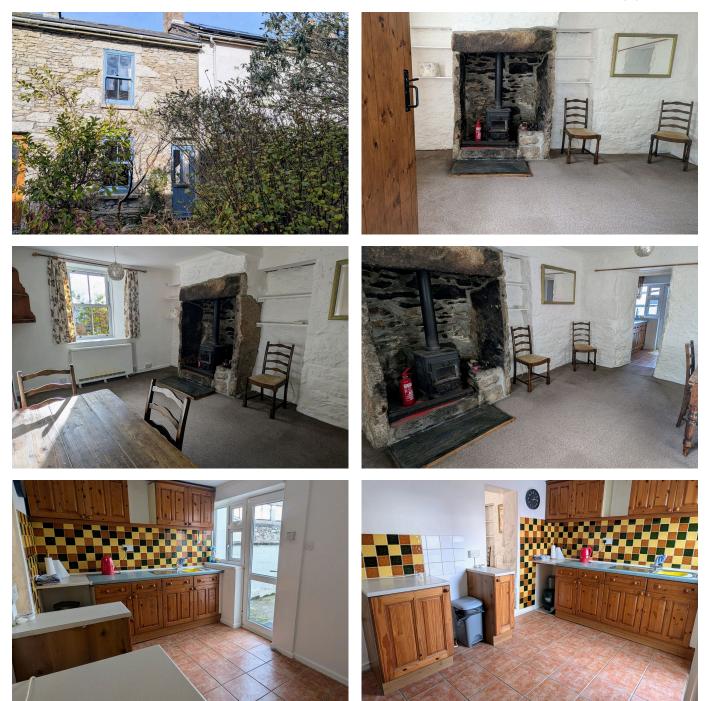

## Bosorne Street, St. Just TR19

£215,000

🛤 2 🚰 1 🚘 1

- TWO BEDROOM COTTAGE
- UPVC DOUBLE GLAZING THROUGHOUT
- MULTIFUEL STOVE IN LIVING ROOM
- NO ONWARD CHAIN

- FRONT & REAR GARDENS
- TRAFFIC-FREE LOCATION
- SHORT WALK TO TOWN CENTRE
- EPC D

• COUNCIL TAX BAND - A

1ST FLOOR 192 sq.ft. (17.8 sq.m.) approx.

This adorable two bedroom home sits in a popular residential street near St Just's town centre, schools and facilities - fully double glazed with night storage heaters and presented in good order - to be sold with no onward chain.