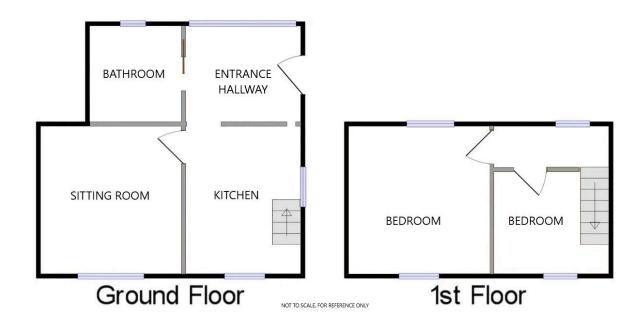

## Newlyn, Penzance TR18

Guide Price £160,000

Offered to the market with NO ONWARD CHAIN is this two bedroom end of terrace cottage that can be located in an elevated position above the fishing village of Newlyn. The approach to the property offers stunning views to Mounts Bay and beyond with further glimpses being enjoyed from within the property.