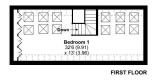

## Sea View Park, Sennen, Penzance, TR19

Approximate Area = 2073 sq ft / 192.6 sq m Limited Use Area(s) = 85 sq ft / 85 sq m Outbuilding = 457 sq ft / 42.4 sq m Garage = 256 sq ft / 23.8 sq m Total = 2871 sq ft / 266.7 sq m For identification only- Not to scale