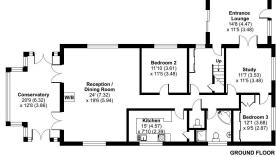

## Sea View Park, Sennen, Penzance, TR19

Approximate Area = 2073 sq ft / 192.6 sq m Limited Use Area(s) = 85 sq ft / 85 sq m Outbuilding = 457 sq ft / 42.4 sq m Garage = 256 sq ft / 23.8 sq m Total = 2871 sq ft / 266.7 sq m For identification only- Not to scale