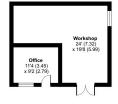

## Sea View Park, Sennen, Penzance, TR19

Approximate Area = 2073 sq ft / 192.6 sq m Limited Use Area(s) = 85 sq ft / 85 sq m Outbuilding = 457 sq ft / 42.4 sq m Garage = 256 sq ft / 23.8 sq m Total = 2871 sq ft / 266.7 sq m For identification only- Not to scale