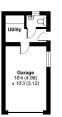

## Sea View Park, Sennen, Penzance, TR19

Approximate Area = 2073 sq ft / 192.6 sq m Limited Use Area(s) = 85 sq ft / 85 sq m Outbuilding = 457 sq ft / 42.4 sq m Garage = 256 sq ft / 23.8 sq m Total = 2871 sq ft / 266.7 sq m For identification only- Not to scale