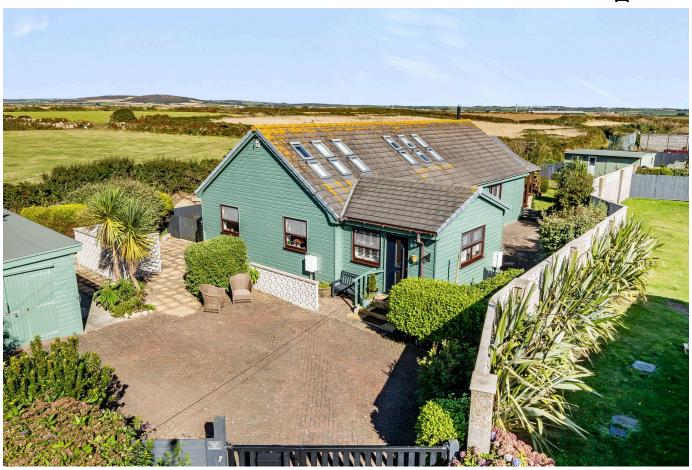

## Sennen, TR19

A large, but flexible, detached 4 or 5 bedroom timber-frame chalet bungalow with good-size garden, two driveways and two detached outbuildings. Sea views can be enjoyed from the first floor which boasts a large master suite.

## **Key Features**

- DETACHED 4/5 BEDROOM CHALET BUNGALOW
- DETACHED WORKSHOP WITH OFFICE
- LARGE MASTER SUITE TO FIRST FLOOR
- LARGE CONSERVATORY
- EPC D

- TWO DRIVEWAYS PLUS GARAGE
- LARGE LAWNED GARDEN WITH PATIO AREAS
- VAULTED CEILING LIVING SPACE
- NO ONWARD CHAIN / CHAIN FREE
- COUNCIL TAX BAND A