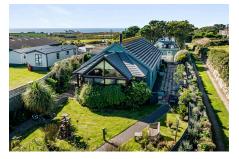

## Sennen, TR19

A large, but flexible, detached 4 or 5 bedroom timber-frame chalet bungalow with good-size garden, two driveways and two detached outbuildings. Sea views can be enjoyed from the first floor which boasts a large master suite.

## **Key Features**

- DETACHED 4/5 BEDROOM CHALET BUNGALOW
- DETACHED WORKSHOP WITH OFFICE
- LARGE MASTER SUITE TO FIRST FLOOR
- LARGE CONSERVATORY
- EPC D

- TWO DRIVEWAYS PLUS GARAGE
- LARGE LAWNED GARDEN WITH PATIO AREAS
- VAULTED CEILING LIVING SPACE
- NO ONWARD CHAIN / CHAIN FREE
- COUNCIL TAX BAND A