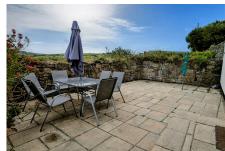

## **Church Street, St Just TR19**

£395,000 Page 3 Land 2

Within seconds' walk of the town centre in St Just, is this unique, detached three bedroom home that boasts a good size patio garden with some really peaceful valley views beyond. The living space is large, and like the rest of the property has high ceilings and large windows - making this property feel even more spacious throughout. Having been externally insulated and rendered, this property has seen a good deal of investment and upgrading.

- DETACHED 3 BEDROOM HOME
- REAR GARDEN WITH FANTASTIC VIEWS
- MUCH IMPROVED BY THE CURRENT VENDOR

## **Key Features**

| DETACHED 3 BEDROOM HOME          | CENTRAL ST JUST LOCATION               |
|----------------------------------|----------------------------------------|
| REAR GARDEN WITH FANTASTIC VIEWS | WONDERFUL OPEN PLAN LIVING SPACE       |
| HIGH CEILINGS AND LARGE WINDOWS  | MUCH IMPROVED BY THE CURRENT<br>VENDOR |
| • EXTERNALLY INSULATED WALLS     | • NO ONWARD CHAIN / CHAIN FREE         |
| • EPC - E                        | COUNCIL TAX BAND - TBC                 |
|                                  |                                        |
|                                  |                                        |
|                                  |                                        |
|                                  |                                        |
|                                  |                                        |
|                                  |                                        |
|                                  |                                        |
|                                  |                                        |
|                                  |                                        |
|                                  |                                        |
|                                  |                                        |
|                                  |                                        |