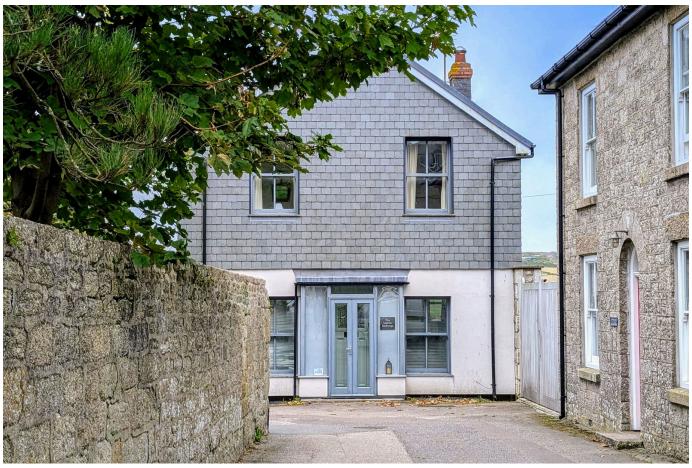

## **Church Street, St Just TR19**

£395,000 Page 3 Land 2

Within seconds' walk of the town centre in St Just, is this unique, detached three bedroom home that boasts a good size patio garden with some really peaceful valley views beyond. The living space is large, and like the rest of the property has high ceilings and large windows - making this property feel even more spacious throughout. Having been externally insulated and rendered, this property has seen a good deal of investment and upgrading.

- DETACHED 3 BEDROOM HOME
- REAR GARDEN WITH FANTASTIC VIEWS
- MUCH IMPROVED BY THE CURRENT VENDOR

## **Key Features**

| DETACHED 3 BEDROOM HOME          | CENTRAL ST JUST LOCATION               |
|----------------------------------|----------------------------------------|
| REAR GARDEN WITH FANTASTIC VIEWS | WONDERFUL OPEN PLAN LIVING SPACE       |
| HIGH CEILINGS AND LARGE WINDOWS  | MUCH IMPROVED BY THE CURRENT<br>VENDOR |
| • EXTERNALLY INSULATED WALLS     | • NO ONWARD CHAIN / CHAIN FREE         |
| • EPC - E                        | COUNCIL TAX BAND - TBC                 |
|                                  |                                        |
|                                  |                                        |
|                                  |                                        |
|                                  |                                        |
|                                  |                                        |
|                                  |                                        |
|                                  |                                        |
|                                  |                                        |
|                                  |                                        |
|                                  |                                        |
|                                  |                                        |
|                                  |                                        |