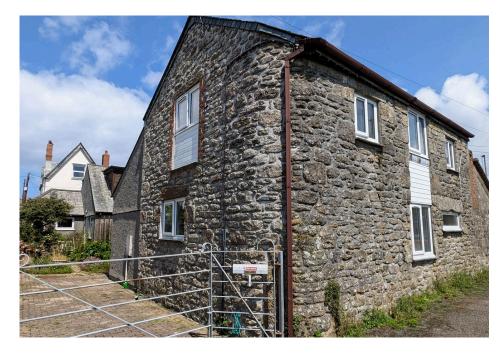

Bosorne Street, St Just TR19 £235,000

**2** 2 1

An unusual find in St Just, so close to the town centre: a spacious two double bedroom barn conversion with outside space and parking - though the parking may be preferable as an extension to the existing outside space depending on your needs. This very well-proportioned home is a fantastic find and is brought to market in excellent order with no onward chain.

- TWO DOUBLE BEDROOM BARN CONVERSION
- OFF STREET PARKING FOR ONE / FURTHER GARDEN
- COURTYARD GARDEN TO REAR
- READY TO MOVE IN / NO ONWARD CHAIN
- SHORT WALK TO TOWN CENTRE
- WET ROOM WITH SEPARATE WC