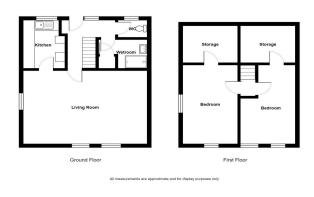

Floor Area: sq. ft. Tenure: Freehold Service Charge: £ per annum Ground Rent: £ per annum