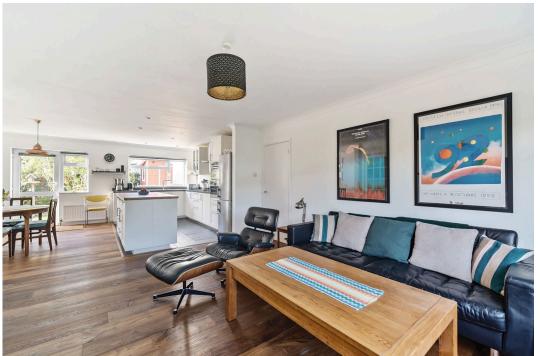

The home is warmed via a gas combination boiler with accommodation in brief comprising of an open plan kitchen/dining/living room area, utility/shower room, the three double bedrooms and a further bathroom.