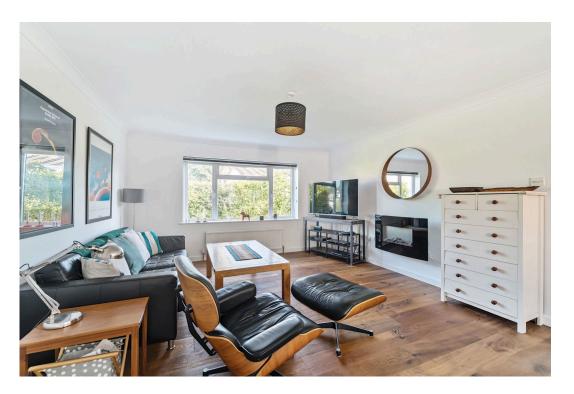

The home is warmed via a gas combination boiler with accommodation in brief comprising of an open plan kitchen/dining/living room area, utility/shower room, the three double bedrooms and a further bathroom.