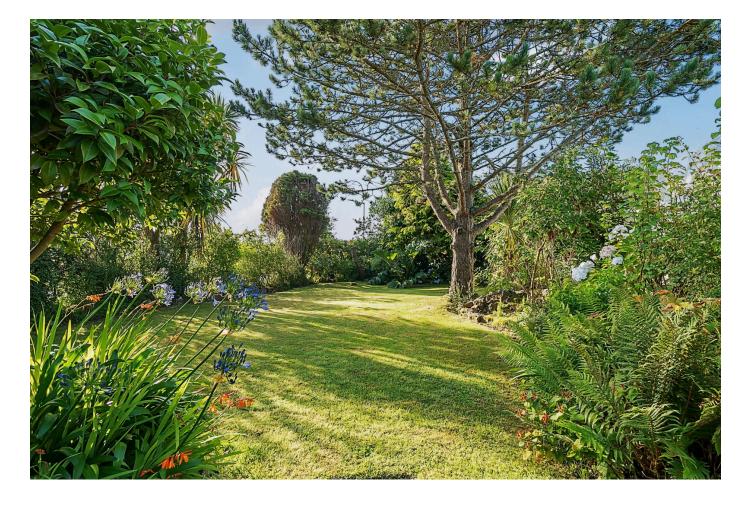

# Boscathnoe Way, Heamoor TR18

A three double bedroom link detached bungalow that is nestled along this popular residential area of Heamoor. This lovely home is well presented throughout and is but a short distance from your day-to-day amenities. There are large private gardens surrounding the property on three sides with further benefits to include uPVC double glazing along with driveway parking.

#### DESCRIPTION

A three double bedroom link detached bungalow that is nestled along this popular residential area of Heamoor. This lovely home is well presented throughout and is but a short distance from your day-to-day amenities. There are large private gardens surrounding the property on three sides with further benefits to include uPVC double glazing along with driveway parking.