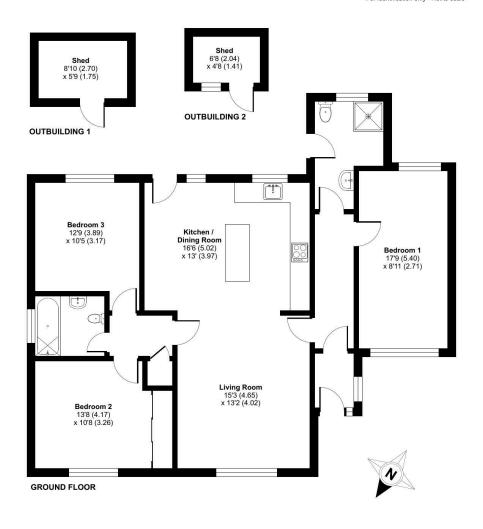

#### Boscathnoe Way, Heamoor, Penzance, TR18

Approximate Area = 1096 sq ft / 101.8 sq m Outbuilding = 82 sq ft / 7.6 sq m Total = 1178 sq ft / 109.4 sq m For identification only - Not to scale

Floor plan produced in accordance with RICS Property Measurement Standards incorporating International Property Measurement Standards (IPMS2 Residential). © nichecom 2024. Produced for Andrew Exeller Statle Agents. REF: 115861