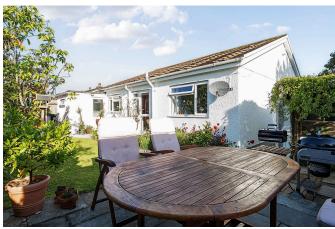

# Boscathnoe Way, Heamoor TR18

A three double bedroom link detached bungalow that is nestled along this popular residential area of Heamoor. This lovely home is well presented throughout and is but a short distance from your day-to-day amenities. There are large private gardens surrounding the property on three sides with further benefits to include uPVC double glazing along with driveway parking.

#### DESCRIPTION

A three double bedroom link detached bungalow that is nestled along this popular residential area of Heamoor. This lovely home is well presented throughout and is but a short distance from your day-to-day amenities. There are large private gardens surrounding the property on three sides with further benefits to include uPVC double glazing along with driveway parking.