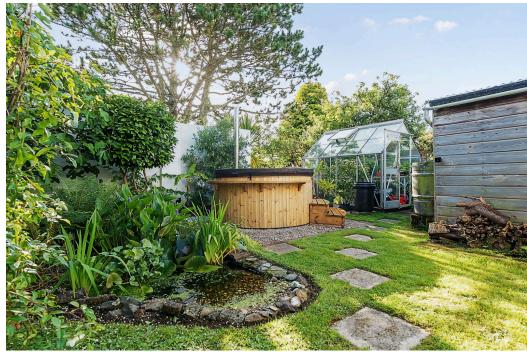

# Boscathnoe Way, Heamoor TR18

A three double bedroom link detached bungalow that is nestled along this popular residential area of Heamoor. This lovely home is well presented throughout and is but a short distance from your day-to-day amenities. There are large private gardens surrounding the property on three sides with further benefits to include uPVC double glazing along with driveway parking.

#### DESCRIPTION

A three double bedroom link detached bungalow that is nestled along this popular residential area of Heamoor. This lovely home is well presented throughout and is but a short distance from your day-to-day amenities. There are large private gardens surrounding the property on three sides with further benefits to include uPVC double glazing along with driveway parking.