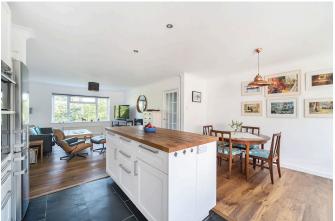

The home is warmed via a gas combination boiler with accommodation in brief comprising of an open plan kitchen/dining/living room area, utility/shower room, the three double bedrooms and a further bathroom.