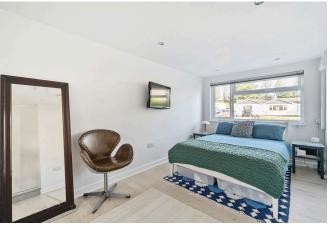

# **BEDROOM THREE**

5.41m x 2.63m (17'8" x 8'7") uPVC double glazed windows to front and rear. Wooden flooring. Recessed spotlights. Radiator.