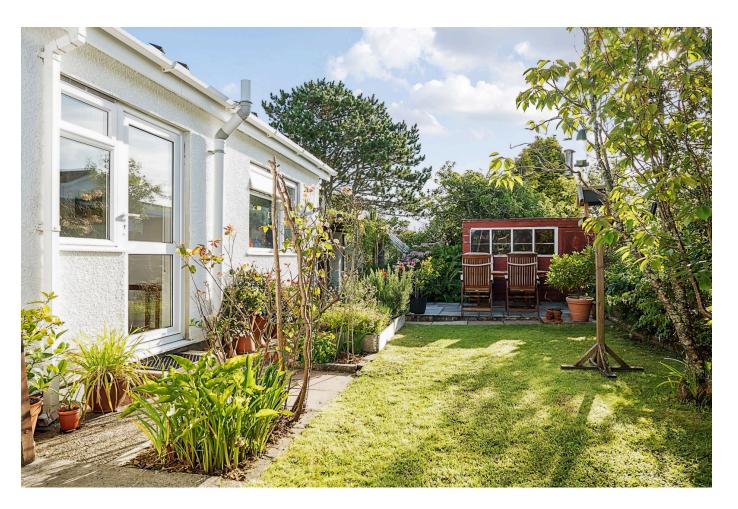

# Boscathnoe Way, Heamoor TR18

A three double bedroom link detached bungalow that is nestled along this popular residential area of Heamoor. This lovely home is well presented throughout and is but a short distance from your day-to-day amenities. There are large private gardens surrounding the property on three sides with further benefits to include uPVC double glazing along with driveway parking.

#### DESCRIPTION

A three double bedroom link detached bungalow that is nestled along this popular residential area of Heamoor. This lovely home is well presented throughout and is but a short distance from your day-to-day amenities. There are large private gardens surrounding the property on three sides with further benefits to include uPVC double glazing along with driveway parking.