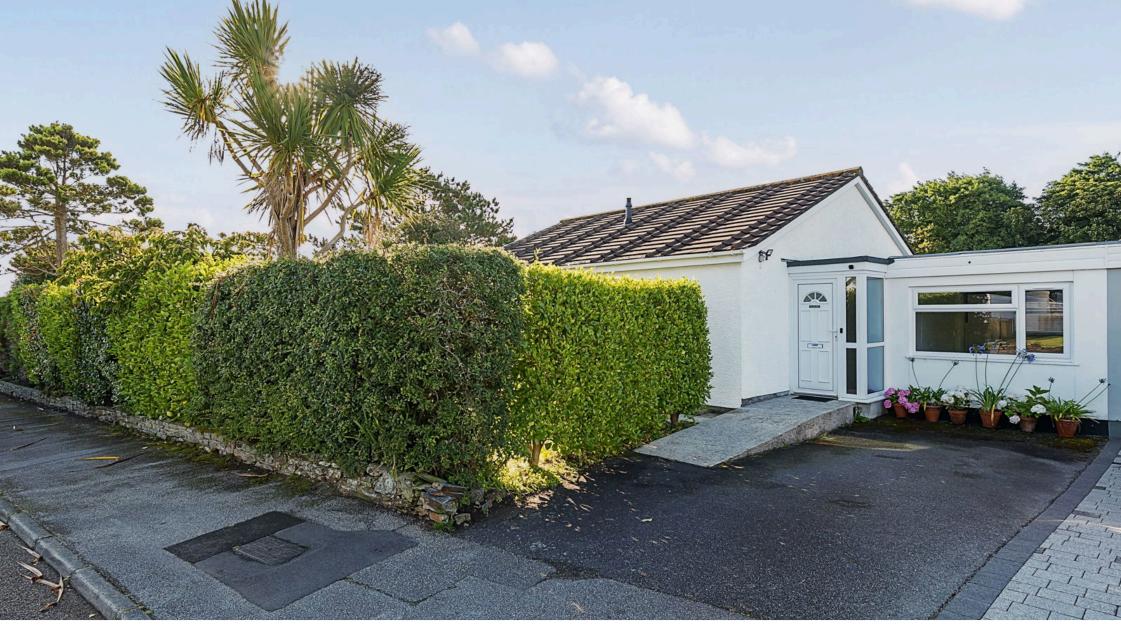

# Boscathnoe Way, Heamoor TR18

A three double bedroom link detached bungalow that is nestled along this popular residential area of Heamoor. This lovely home is well presented throughout and is but a short distance from your day-to-day amenities. There are large private gardens surrounding the property on three sides with further benefits to include uPVC double glazing along with driveway parking.

#### DESCRIPTION

A three double bedroom link detached bungalow that is nestled along this popular residential area of Heamoor. This lovely home is well presented throughout and is but a short distance from your day-to-day amenities. There are large private gardens surrounding the property on three sides with further benefits to include uPVC double glazing along with driveway parking.

### **LOCATION**

The property is located along the ever-popular Boscathnoe Way area of Heamoor and is but a short distance to the village which has amenities to include a convenience store, public house, bakery, fish and chip shop together with nearby primary and secondary schooling. There is also a regular bus service which runs through the village giving transport links to neighbouring villages and the town of Penzance.