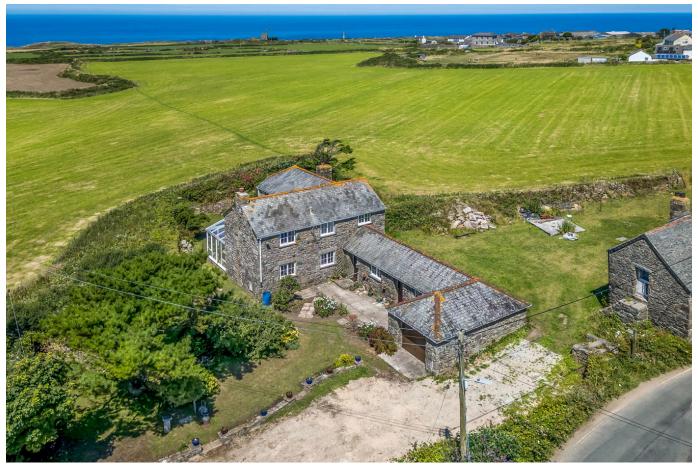

## Carnyorth, TR19

£540,000 Page 3 Page 2 Page 3

- HANDSOME DETACHED 3 BEDROOM HOUSE
- GOOD-SIZE & PRIVATE GARDEN
- ATTACHED WORKSHOP PLUS GARAGE WITH POWER
- BEAUTIFUL PANORAMIC SEA VIEWS

Aptly named, Chy Lowena (House of Joy), this handsome, detached three bedroom home sits looking toward the sea in good-sized gardens with plenty of parking, and a garage/workshop to boot.