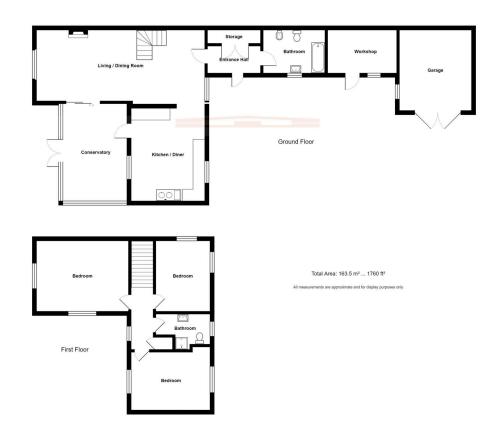

## Carnyorth, TR19

£540,000 Page 3 Page 2 Page 3

- HANDSOME DETACHED 3 BEDROOM HOUSE
- GOOD-SIZE & PRIVATE GARDEN
- ATTACHED WORKSHOP PLUS GARAGE WITH POWER
- BEAUTIFUL PANORAMIC SEA VIEWS

Aptly named, Chy Lowena (House of Joy), this handsome, detached three bedroom home sits looking toward the sea in good-sized gardens with plenty of parking, and a garage/workshop to boot.

## **Key Features**

- HANDSOME DETACHED 3 BEDROOM HOUSE
- ATTACHED WORKSHOP PLUS GARAGE WITH POWER
- OFF STREET PARKING FOR 2/3 CARS
- 3 DOUBLE BEDROOMS & 2 BATHROOMS
- EPC G

- GOOD-SIZE & PRIVATE GARDEN
- BEAUTIFUL PANORAMIC SEA VIEWS
- NO ONWARD CHAIN / CHAIN FREE
- LARGE CONSERVATORY LEADING TO GARDEN
- · COUNCIL TAX BAND D