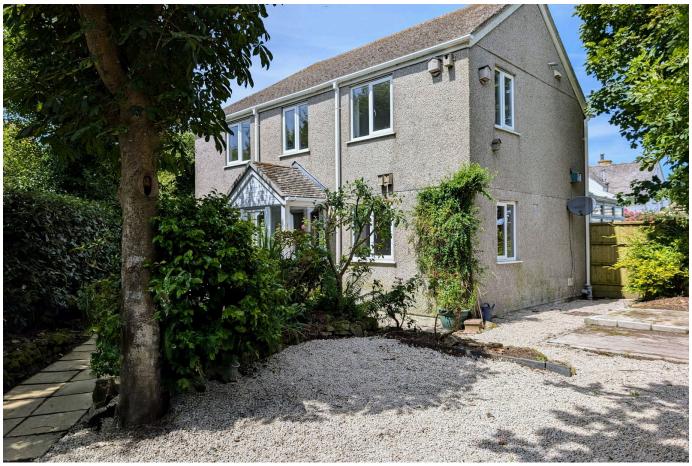

## Portherras Cross, Pendeen

A delightfully characterful property with all the benefits that come from being a new build in 2007, Cherrywood sits with gardens to three sides and an area for parking, further benefitting from its own borehole water supply.

- LINK-DETACHED TWO DOUBLE BEDROOM HOME
- QUIET LOCATION CLOSE TO PORTHERRAS CROSS
- OFF STREET PARKING & GARDEN
- UPVC DOUBLE GLAZING THROUGHOUT

## **Key Features**

- LINK-DETACHED TWO DOUBLE BEDROOM HOME
- OFF STREET PARKING & GARDEN
- PRIVATE GARDEN WITH SHRUBS AND TREES
- BOTH BEDROOMS HAVE ENSUITE SHOWER ROOMS
- EPC D

- QUIET LOCATION CLOSE TO PORTHERRAS CROSS
- UPVC DOUBLE GLAZING THROUGHOUT
- CENTRAL HEATING VIA STOVE & BACK BOILER
- NO ONWARD CHAIN / CHAIN FREE
- · COUNCIL TAX BAND C