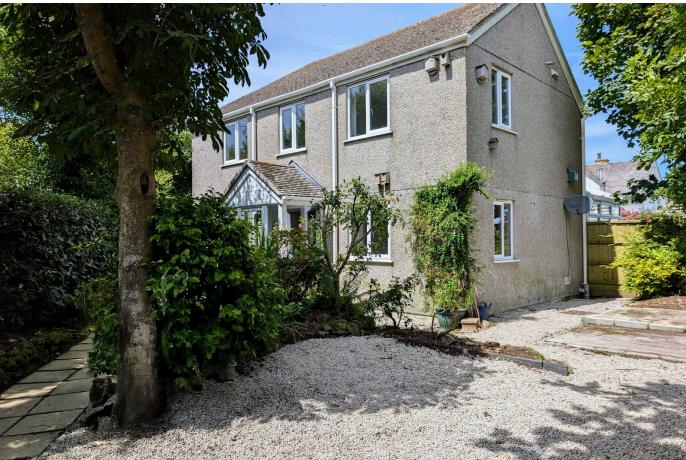

## Portherras Cross, Pendeen

A delightfully characterful property with all the benefits that come from being a new build in 2007, Cherrywood sits with gardens to three sides and an area for parking, further benefitting from its own borehole water supply.

## **Key Features**

- LINK-DETACHED TWO DOUBLE BEDROOM HOME
- OFF STREET PARKING & GARDEN
- PRIVATE GARDEN WITH SHRUBS AND TREES
- BOTH BEDROOMS HAVE ENSUITE SHOWER ROOMS
- EPC D

- QUIET LOCATION CLOSE TO PORTHERRAS CROSS
- UPVC DOUBLE GLAZING THROUGHOUT
- CENTRAL HEATING VIA STOVE & BACK BOILER
- NO ONWARD CHAIN / CHAIN FREE
- · COUNCIL TAX BAND C