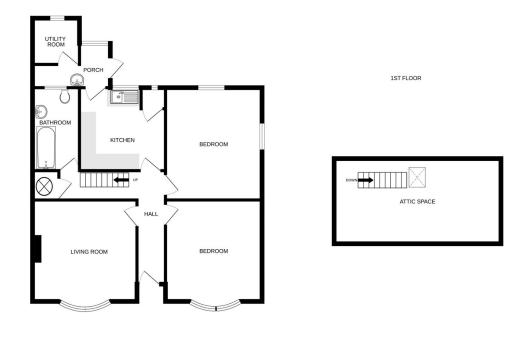

- TWO BEDROOM SEMI-DETACHED BUNGALOW
- USEFUL ATTIC SPACE
- MAJORITY UPV DOUBLE GLAZING
- CLOSE PROXIMITY TO HEAMOOR VILLAGE AND PENZANCE TOWN

GROUND FLOOR

Offered for sale with NO ONWARD CHAIN is this two bedroom semi-detached bungalow that lies within the popular village of Heamoor. The property, despite requiring modernisation throughout, benefits from majority uPVC double glazing, parking, gardens along with a useful workshop/ garage.