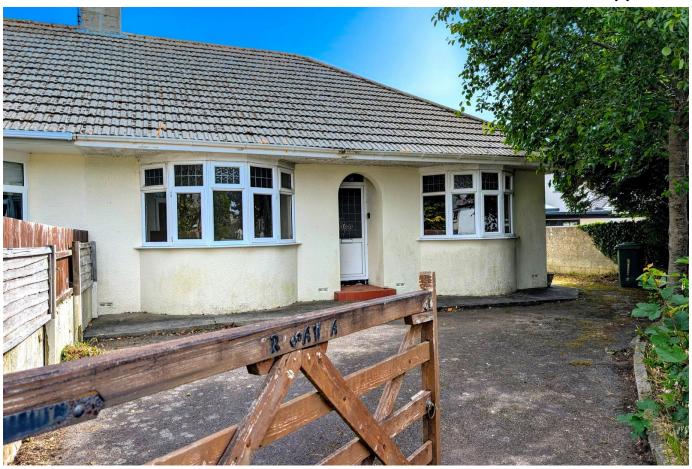

## Hea Corner, Heamoor TR18

Guide Price £275,000

🍋 2 🖳 1 🔂 1

- OFFERED TO THE MARKET WITH NO ONWARD CHAIN
- REQUIRES MODERNISATION THROUGHOUT
- GARDENS AND USEFUL WORKSHOP
- REAR GARDEN WITH COURTYARD AND WORKSHOP
- EPC RATING G3 / COUNCIL TAX BAND C

- TWO BEDROOM SEMI-DETACHED BUNGALOW
- USEFUL ATTIC SPACE
- MAJORITY UPV DOUBLE GLAZING
- CLOSE PROXIMITY TO HEAMOOR VILLAGE AND PENZANCE TOWN

GROUND FLOOR

Offered for sale with NO ONWARD CHAIN is this two bedroom semi-detached bungalow that lies within the popular village of Heamoor. The property, despite requiring modernisation throughout, benefits from majority uPVC double glazing, parking, gardens along with a useful workshop/ garage.