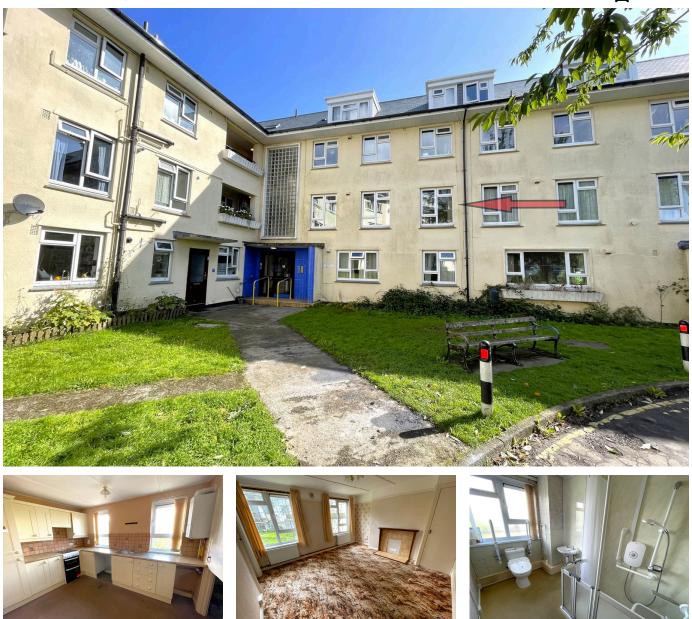

## **Prospect Place, Penzance TR18**

Guide Price £115,000

🍋 2 🕒 1 🚘 1

Offered to the market with NO ONWARD CHAIN is this two double bedroom first floor flat that is located but a short distance away from the town of Penzance.

## **Key Features**

•

- OFFERED TO THE MARKET WITH NO ONWARD CHAIN
- UPVC DOUBLE GLAZING
- REQUIRES MODERNISATION
- EPC RATING C76 / COUNCIL TAX BAND - A

- TWO DOUBLE BEDROOM FIRST FLOOR FLAT
- GAS CENTRAL HEATING
- CLOSE PROXIMITY TO PENZANCE TOWN