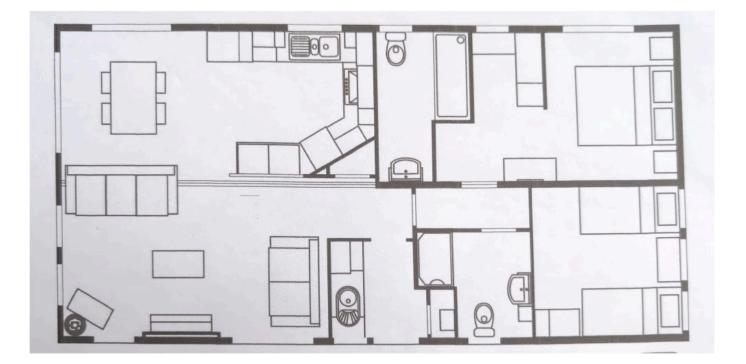

#### Kelynack, St Just TR19

£149,500

🍋 2 🕒 2 🚰 1

- TWO DOUBLE BEDROOM LODGE (BOTH ENSUITE)
- SITE FEES PAID UNTIL NOVEMBER 2025
- FULL RESIDENTIAL USE FOR OVER 50'S
- ONE SMALL/MEDIUM DOG OR CAT ALLOWED

Immaculate and in a peaceful corner of this select development of five luxury lodges is this fabulous lodge with full residential use for the over 50's. Kelynack Valley, near Cot Valley and St Just, is a pretty, peaceful and safe location with colourful hedgerows spilling out in to trickling

#### **Key Features**

- TWO DOUBLE BEDROOM LODGE (BOTH ENSUITE)
- FULL RESIDENTIAL USE FOR OVER 50'S
- SUNNY DECKED VERANDA
- ONE SMALL/MEDIUM DOG OR CAT ALLOWED
- EPC N/A

- SITE FEES PAID UNTIL NOVEMBER 2025
- PARKING FOR ONE/TWO VEHICLES
- LPG BOILER & CENTRAL HEATING
- MOVE-IN READY & IMMEDIATE VACANT POSSESSION
- COUNCIL TAX BAND A