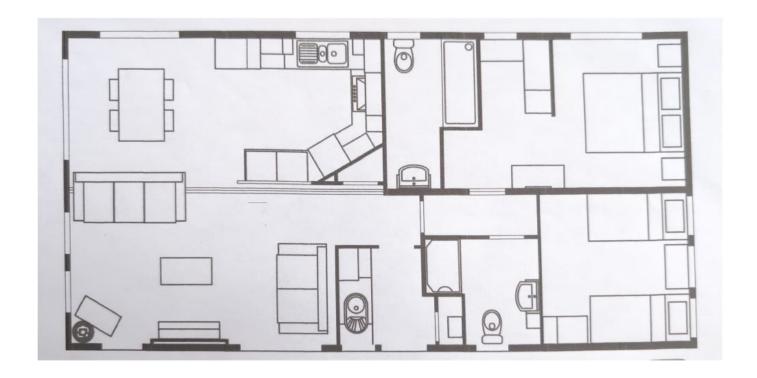

## Kelynack, St Just TR19

- TWO DOUBLE BEDROOM LODGE (BOTH ENSUITE)
- FULL RESIDENTIAL USE FOR OVER 50'S

Immaculate and in a peaceful corner of this select development of five luxury lodges is this fabulous lodge with full residential use for the over 50's. Kelynack Valley, near Cot Valley and St Just, is a pretty, peaceful and safe location with colourful hedgerows spilling out in to trickling streams running toward the coast. One of the newest to be built, this lodge is at the end of a private drive bordered on one side by wild woodland.

## **Key Features**

- TWO DOUBLE BEDROOM LODGE (BOTH ENSUITE)
- FULL RESIDENTIAL USE FOR OVER 50'S
- SUNNY DECKED VERANDA
- LIGHT & BRIGHT OPEN PLAN LIVING
- EPC N/A

- BEAUTIFULLY PEACEFUL VALLEY SETTING
- PARKING FOR ONE/TWO VEHICLES
- LPG BOILER & CENTRAL HEATING
- MOVE-IN READY & IMMEDIATE VACANT POSSESSION
- · COUNCIL TAX BAND A