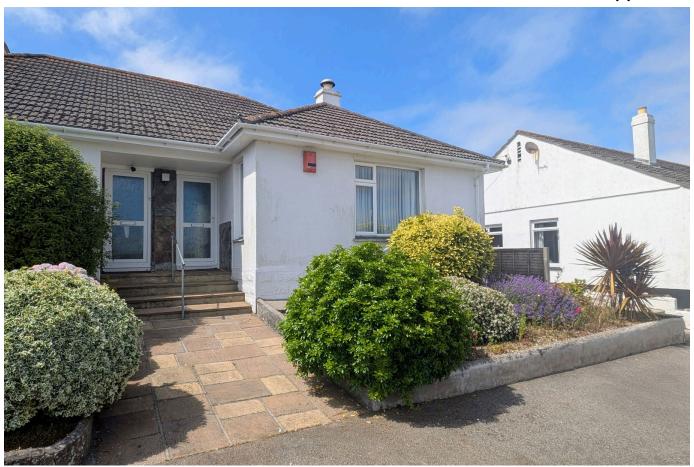

## Rose-An-Grouse, Canonstown, Hayle, TR27 6LS

Guide Price £219.995

This semi-detached two bedroom bungalow is move in-ready with new carpets, a modern bathroom suite and even a modern cooker included in the purchase price! All rooms are bright, and accessed off a large entrance hallway, while at the rear is a sunny, spacious garden area that offers scope to create something quite special that maximises the wonderful views out across open fields.

## **Key Features**

- TWO BEDROOM SEMI-DETACHED BUNGALOW
- MOVE IN-READY / BEAUTIFULLY PRESENTED
- REAR GARDEN WITH STORAGE SHED
- NEW CARPETS THROUGHOUT
- EPC-F

- OFF STREET PARKING / DRIVEWAY
- FULLY DOUBLE GLAZED
- SMART MODERN BATHROOM SUITE
- NO ONWARD CHAIN / CHAIN-FREE
- · COUNCIL TAX BAND C