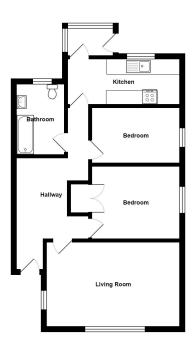

## Rose-An-Grouse, Canonstown, Hayle, TR27 6LS

Guide Price £219.995

This semi-detached two bedroom bungalow is move in-ready with new carpets, a modern bathroom suite and even a modern cooker included in the purchase price! All rooms are bright, and accessed off a large entrance hallway, while at the rear is a sunny, spacious garden area that offers scope to create something quite special that maximises the wonderful views out across open fields.

Total Area: 68.8 m² ... 741 ft²