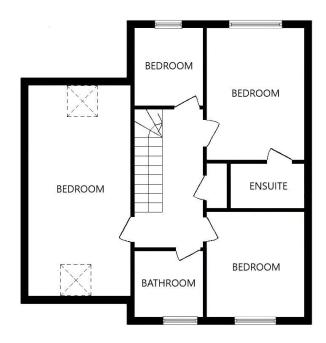

## Eleni Close, Sennen, TR19

Guide Price £385,000











Just a short walk from this smart, modern home set in Sennen village, is the long stretch of sandy beach down in Sennen Cove. The home is modern and equipped with some fantastic ecocredentials as well as practicality in terms of parking, storage and fantastic outside space.



## **Key Features**

- SEMI-DETACHED FOUR BEDROOM HOME
- FRONT AND REAR GARDEN SPACES
- FANTASTIC SEA VIEWS
- MASTER BEDROOM WITH ENSUITE
- · COUNCIL TAX BAND D

- DRIVEWAY PARKING PLUS INTEGRAL GARAGE
- SHORT WALK TO SENNEN COVE AND BEACH
- AIR SOURCE HEAT PUMP & UNDERFLOOR HEATING
- EPC C

٠





## **FIRST FLOOR**

## **GROUND FLOOR**

Whilst every attempt has been made to ensure the accuracy of the floorplan contained here, measurements of doors, windows, rooms and any other items are approximate and no responsibility is taken for any error, omission or mis-statement. This plan is for illustrative purposes only and should be used as such by any prospective purchaser. The services, systems and appliances shown have not been tested and no guarantee as to their operability or efficiency can be given.